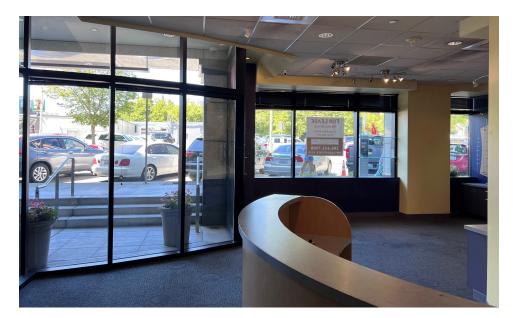

OFFICE SPACE | KOMO PLAZA

140 4TH AVENUE NORTH, #145 | SEATTLE, 98109













#### PROPERTY FEATURES

- KOMO Plaza is a Class A office, TV/radio station, and retail campus with 294,000 square feet across two buildings.
- Directly across from Seattle Center/Space Needle with 11+ million visitors per year
- 24/7 on-site management and security
- Abundant hourly customer parking and monthly stalls available in building garage
- Currently built out as an optometrist office
- Common restrooms and lobby directly adjacent to space.
- 1,620 Square feet
- \$25.00/SF/YR + NNN (\$18.00/SF/YR)
- Available now
- Please call brokers for more information.



CAMERON KENT

206.838.7737 ckent@ewingandclark.com

TOM GRAFF

206.295.1445

tomgraff@ewingandclark.com

## **FLOOR PLAN**





# **PHOTOS**











# **AERIAL MAP**