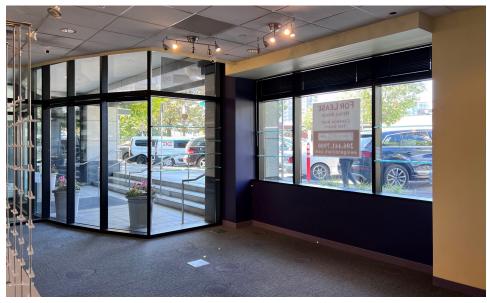

# **PHOTOS**

#### PROPERTY FEATURES

- KOMO Plaza is a Class A office, TV/radio station, and retail campus with 294,000 square feet across two buildings.
- Directly across from Seattle Center/Space Needle with 11+ million visitors per year
- 24/7 on-site management and security
- Abundant hourly customer parking and monthly stalls available in building garage
- Currently built out as an optometrist office
- Common restrooms and lobby directly adjacent to space.
- 1,620 Square feet
- \$25.00/SF/YR + NNN (\$18.00/SF/YR)
- Available now
- Please call brokers for more information.