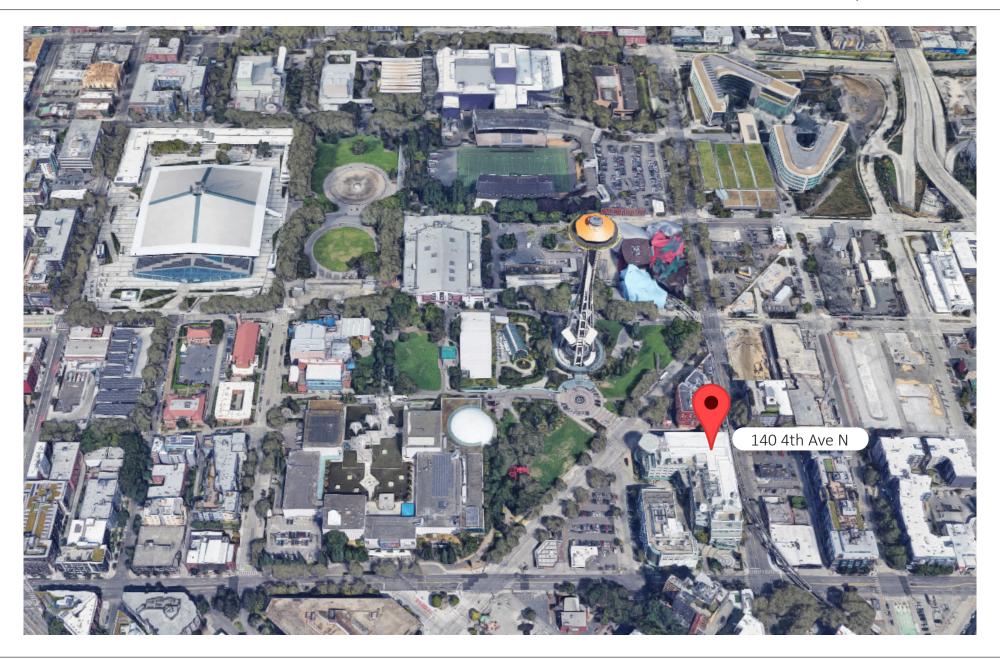

# **AERIAL MAP**

#### PROPERTY FEATURES

- KOMO Plaza is a Class A office, TV/radio station, and retail campus with 294,000 square feet across two buildings.
- Directly across from Seattle Center/Space Needle with 11+ million visitors per year
- 24/7 on-site management and security
- Abundant hourly customer parking and monthly stalls available in building garage
- Currently built out as an optometrist office
- Common restrooms and lobby directly adjacent to space.
- 1,620 Square feet
- \$25.00/SF/YR + NNN (\$18.00/SF/YR)
- Available now
- Please call brokers for more information.