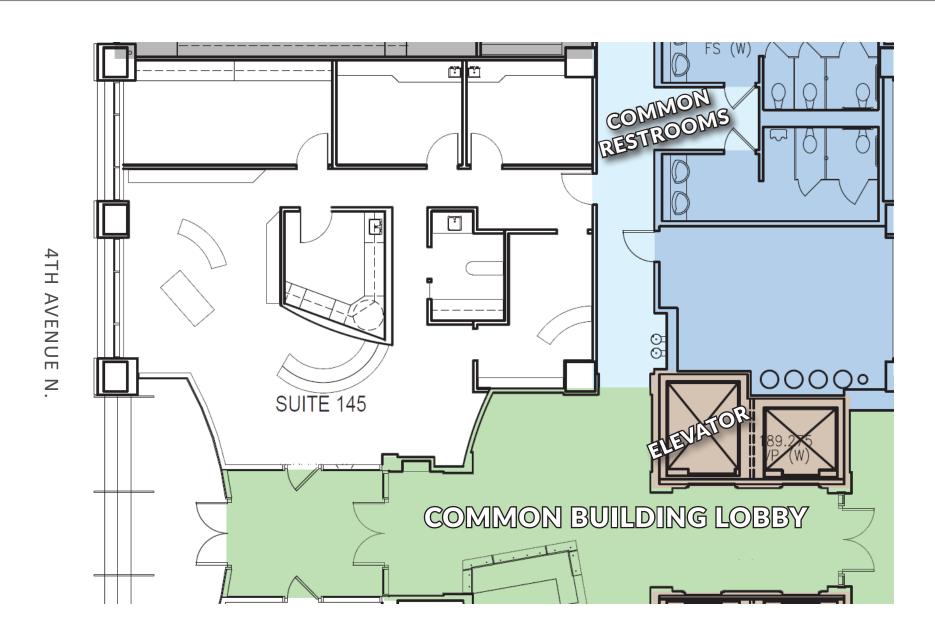

EASE

#### RETAIL/OFFICE SPACE | KOMO PLAZA

140 4TH AVENUE NORTH, #145 | SEATTLE, 98109













#### PROPERTY FEATURES

- KOMO Plaza is a Class A office, TV/radio station, and retail campus with 294,000 square feet across two buildings.
- Directly across from Seattle Center/Space Needle with 11+ million visitors per year
- 24/7 on-site management and security
- Abundant hourly customer parking and monthly stalls available in building garage
- Currently built out as an optometrist office
- Common restrooms and lobby directly adjacent to space.
- 1,620 Square feet
- \$25.00/SF/YR + NNN (\$18.00/SF/YR)
- Available now
- Please call brokers for more information.



CAMERON KENT

206.838.7737 ckent@ewingandclark.com

TOM GRAFF

206.295.1445

tomgraff@ewingandclark.com

## **FLOOR PLAN**





# **PHOTOS**











# **AERIAL MAP**