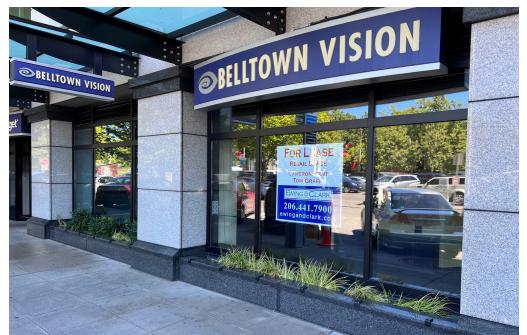

# **PHOTOS**

#### PROPERTY FEATURES

- KOMO Plaza is a Class A office, TV/radio station, and retail campus with 294,000 square feet across two buildings.
- Directly across from Seattle Center/Space Needle with 11+ million visitors per year
- 24/7 on-site management and security
- Abundant hourly customer parking and monthly stalls available in building garage
- Currently built out as an optometrist office
- Common restrooms and lobby directly adjacent to space.
- 1,620 Square feet
- \$25.00/SF/YR + NNN (\$18.00/SF/YR)
- Available now
- Please call brokers for more information.