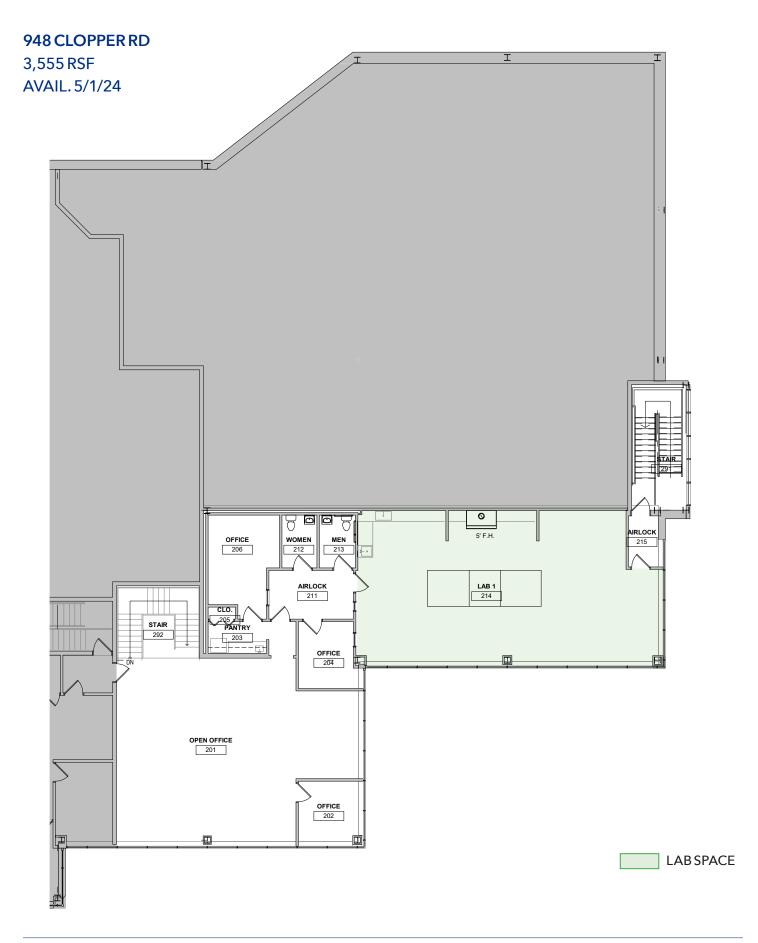

# 940-948 CLOPPER ROAD GAITHERSBURG, MARYLAND

## 944 CLOPPER RD

AVAILABLE 3/1/24 6,500 RSF OF LAB/OFFICE SPACE



# **948 CLOPPER RD** AVAILABLE 5/1/24 3,555 RSF OF LAB/OFFICE SPACE

## **TENANT AMENITIES**

- Dedicated suite entry with monument signage
- 22' clear height (at 944 Clopper Rd)
- Substantial existing lab infrastructure
- Efficient mezzanine design for existing office (at 948 Clopped Rd)
- Energy efficient HVAC
- Dedicated loading dock (at 944 Clopper Rd)
- Ample parking
- Complimentary access to the Alexandria FitLab fitness center (located at 910 Clopper Rd)
- On-site asset management
- Proximate to major amenities, including restaurants, retail, lodging, and banking

## **944 CLOPPER RD** 6,500 RSF AVAIL. 3/1/24





#### EXTERIOR



#### **AMENITY MAP**



#### ALEXANDRIA FITLAB FITNESS CENTER

Complimentary access, located at 910 Clopper Rd





# ALEXANDRIA.

Building the Future of Life-Changing Innovation®

Alexandria Real Estate Equities, Inc. (NYSE:ARE), an S&P 500® urban office REIT, is the first and longesttenured owner, operator, and developer uniquely focused on collaborative life science, technology and agtech campuses in AAA innovation cluster locations, including Greater Boston, San Francisco Bay Area, New York City, San Diego, Seattle, Maryland, and Research Triangle. Alexandria has a longstanding and proven track record of developing Class A properties clustered in life science, technology, and agtech campuses that provide our innovative tenants with highly dynamic and collaborative en