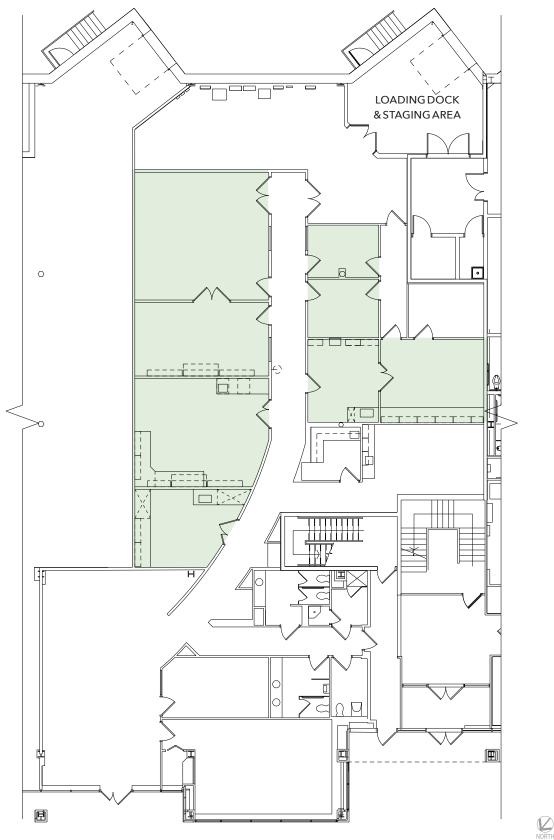

## 944 CLOPPER RD

AVAILABLE 3/1/24 6,500 RSF OF LAB/OFFICE SPACE

## **944 CLOPPER RD** 6,500 RSF AVAIL. 3/1/24