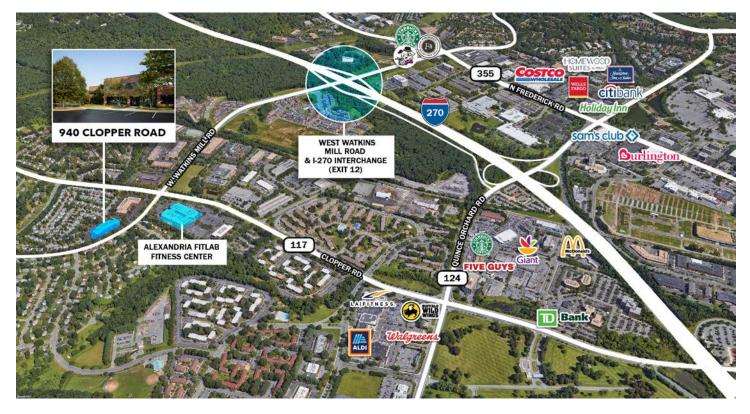

#### **AMENITY MAP**

#### ALEXANDRIA FITLAB FITNESS CENTER

Complimentary access, located at 910 Clopper Rd