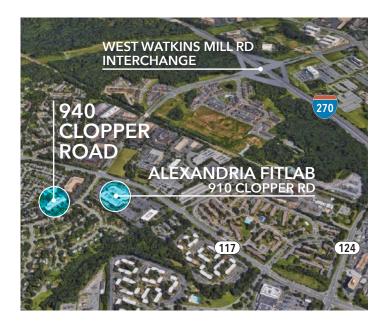

#### **AMENITY MAP**

#### ALEXANDRIA FITLAB FITNESS CENTER

Complimentary access, located at 910 Clopper Rd