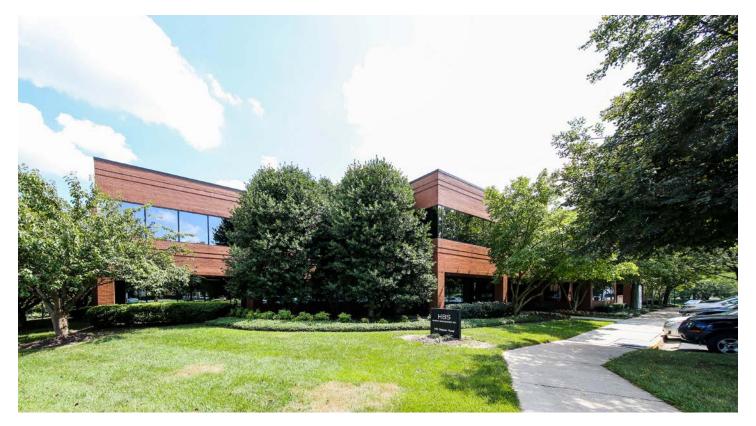

# 940-948 CLOPPER ROAD GAITHERSBURG, MARYLAND

## 944 CLOPPER RD

AVAILABLE 3/1/24 6,500 RSF OF LAB/OFFICE SPACE



# **948 CLOPPER RD** AVAILABLE 5/1/24 3,555 RSF OF LAB/OFFICE SPACE

## **TENANT AMENITIES**

- Dedicated suite entry with monument signage
- 22' clear height (at 944 Clopper Rd)
- Substantial existing lab infrastructure
- Efficient mezzanine design for existing office (at 948 Clopped Rd)
- Energy efficient HVAC
- Dedicated loading dock (at 944 Clopper Rd)
- Ample parking
- Complimentary access to the Alexandria FitLab fitness center (located at 910 Clopper Rd)
- On-site asset management
- Proximate to major amenities, including restaurants, retail, lodging, and banking

## **944 CLOPPER RD** 6,500 RSF AVAIL. 3/1/24





#### EXTERIOR



#### **AMENITY MAP**



#### ALEXANDRIA FITLAB FITNESS CENTER

Complimentary access, located at 910 Clopper Rd





# ALEXANDRIA.

Building the Future of Life-Changing Innovation®

Alexandria Real Estate Equities, Inc. (NYSE:ARE), an S&P 500® urban office REIT, is the first and longesttenured owner, operator, and developer uniquely focused on collaborative life science, technology and agtech campuses in AAA innovation cluster locations, including Greater Boston, San Francisco Bay Area, New York City, San Diego, Seattle, Maryland, and Research Triangle. Alexandria has a longstanding and proven track record of developing Class A properties clustered in life science, technology, and agtech campuses that provide our innovative tenants with highly dynamic and collaborative environments that e