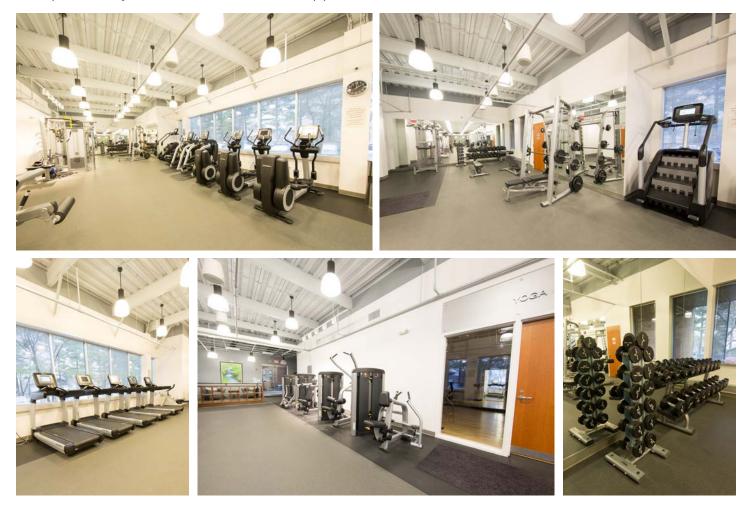

#### ALEXANDRIA FITLAB FITNESS CENTER

Complimentary access, located at 910 Clopper Rd