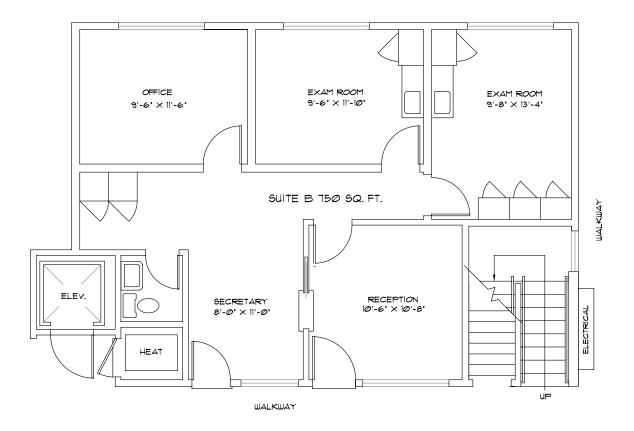

#### Suite B Floor Plan

For information, please contact:

#### Suite B:

- Ground floor suite
- No Load
- 3 private offices, open area and restroom in suite