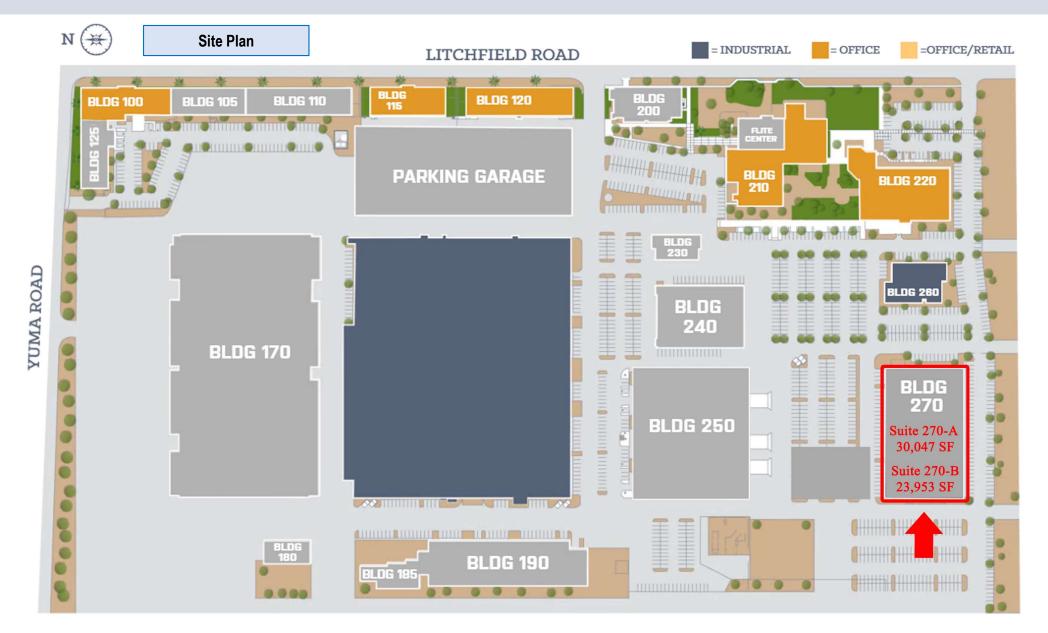

- **54,000 SF** of industrial space available for sublease. Space includes 3 glass private offices, an open lobby/conference room attached to the offices, reception desk, a breakroom. 2 large restrooms. An additional restroom in the warehouse portion of the space.
- Ample parking around the building. 3 dock-high garage doors. Currently wired for trash compactor.
- Rear, ground-level garage door for easy in and out.
- Major co-tenants include CavcoWest, Cavco Industries, Lockheed Martin, Prime Solutions Group, Primerica, Spartech, Meadowstar Enterprise, Auto Hail Repair, SM Motorcars, Flite.
- Property management on site.
- Over 184,000 vehicles per day on Interstate 10 (I-10), approximate 1.8 miles north from the Property.
- Sublease term through December 31, 2028.