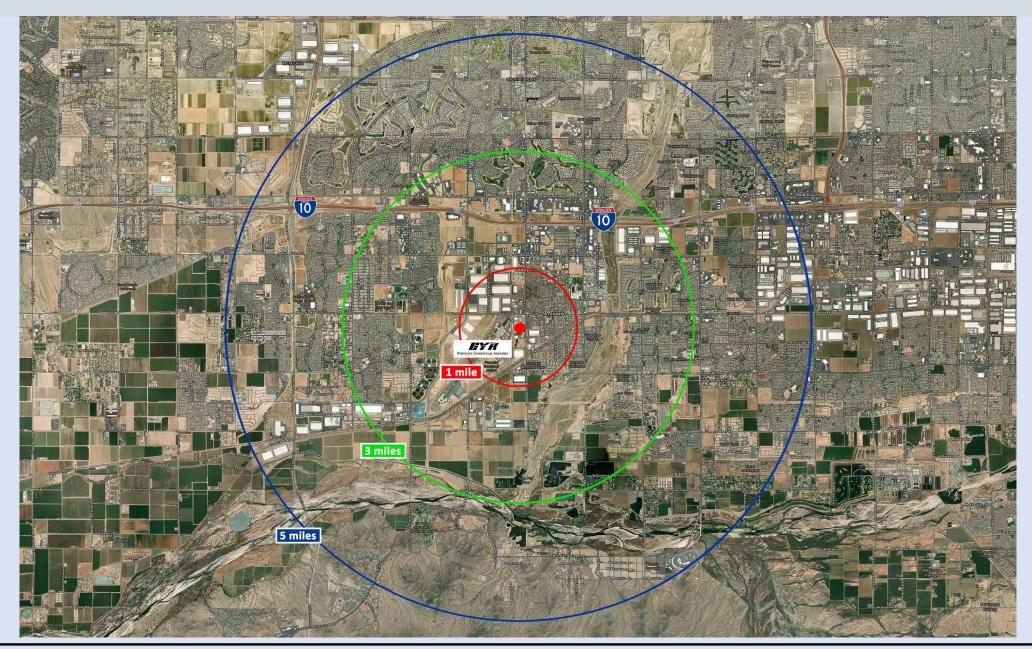

| Demographics    |           |           |           |
|-----------------|-----------|-----------|-----------|
|                 | 3-Miles   | 5-Miles   | 10-Miles  |
| Population      | 68,616    | 191,331   | 567.248   |
| Ave. HH Income  | \$103,107 | \$118,769 | \$113,493 |
| # of Households | 21,756    | 62,413    | 174,435   |
| Median Age      | 32.4      | 34.6      | 33.3      |
|                 |           |           |           |