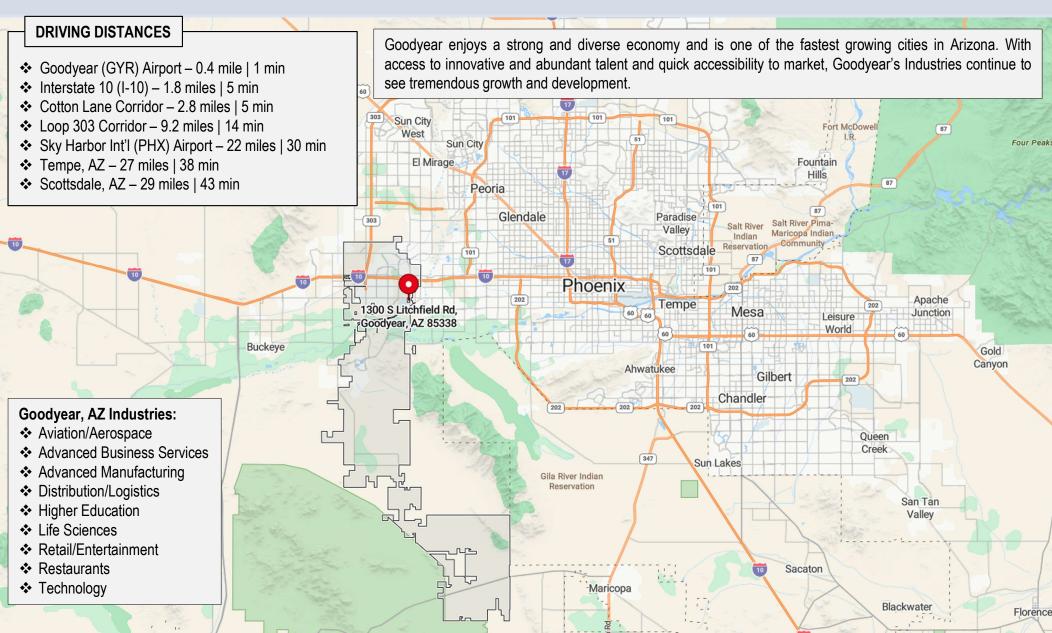

Flite Goodyear – 1300 S. Litchfield Road, Building 270, Goodyear, Arizona 85338

The city of Goodyear, Arizona is located less than 20 minutes from downtown Phoenix, in the western section of the Phoenix metro area. Goodyear has over 300 days of sunshine and a diverse blend of amenities with abundant business, residential, cultural, educational and entertainment resources. Goodyear has been expanding at a healthy pace, growing by an average of more than 3% annually since 2010.

- **54,000 SF** of industrial space available for sublease. Space includes 3 glass private offices, an open lobby/conference room attached to the offices, reception desk, a breakroom. 2 large restrooms. An additional restroom in the warehouse portion of the space.
- Ample parking around the building. 3 dock-high garage doors. Currently wired for trash compactor.
- Rear, ground-level garage door for easy in and out.
- Major co-tenants include CavcoWest, Cavco Industries, Lockheed Martin, Prime Solutions Group, Primerica, Spartech, Meadowstar Enterprise, Auto Hail Repair, SM Motorcars, Flite.
- Property management on site.
- Over 184,000 vehicles per day on Interstate 10 (I-10), approximate 1.8 miles north from the Property.
- Sublease term through December 31, 2028.