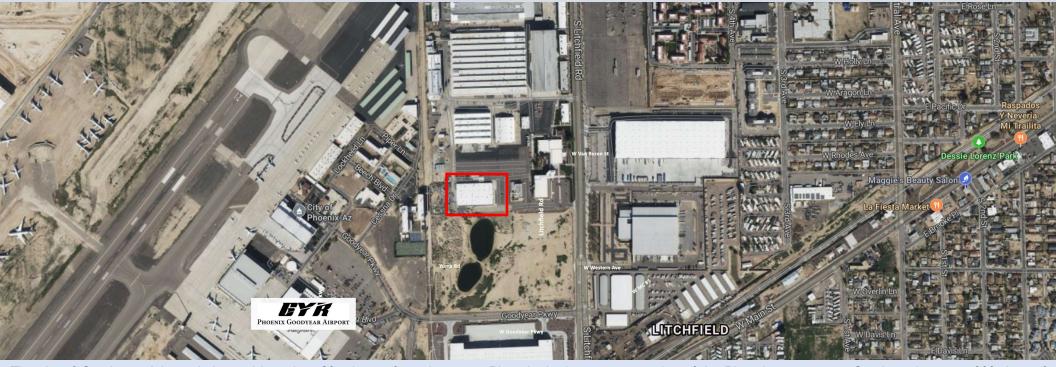

Flite Goodyear – 1300 S. Litchfield Road, Building 270, Goodyear, Arizona 85338

The city of Goodyear, Arizona is located less than 20 minutes from downtown Phoenix, in the western section of the Phoenix metro area. Goodyear has over 300 days of sunshine and a diverse blend of amenities with abundant business, residential, cultural, educational and entertainment resources. Goodyear has been expanding at a healthy pace, growing by an average of more than 3% annually since 2010.

- **54,000 SF** of industrial space available for sublease. Space includes 3 glass private offices, an open lobby/conference room attached to the offices, reception desk, a breakroom. 2 large restrooms. An additional restroom in the warehouse portion of the space.
- Ample parking around the building. 3 dock-high garage doors. Currently wired for trash compactor.
- Rear, ground-level garage door for easy in and out.
- Major co-tenants include CavcoWest, Cavco Industries, Lockheed Martin, Prime Solutions Group, Primerica, Spartech, Meadowstar Enterprise, Auto Hail Repair, SM Motorcars, Flite.
- Property management on site.
- Over 184,000 vehicles per day on Interstate 10 (I-10), approximate 1.8 miles north from the Property.
- Sublease term through December 31, 2028.