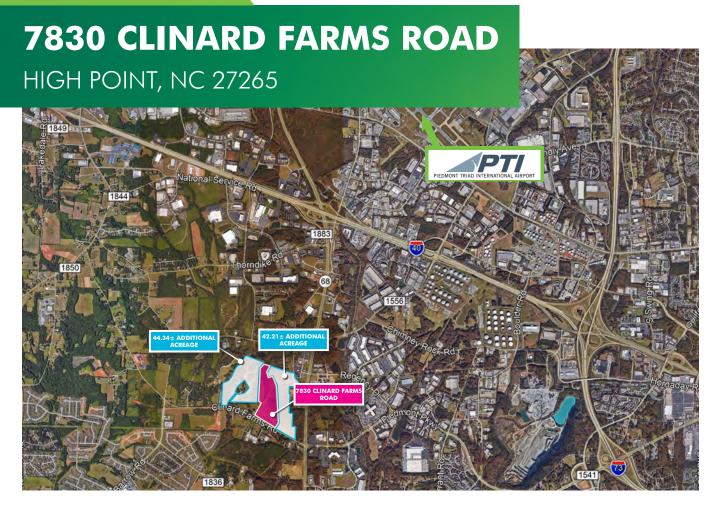

#### **COMMERCIAL LAND FOR SALE**

**+ Price:** \$3,132,000 (\$75,000/Acre)

+ Acreage: 41.76 Acres

+ Zoning: AG

- + Development opportunity
- + Located in the center of the Airport Submarket
- + Excellent access to Highway 68, I-40 and I-73
- + Convenient location within close proximity to High Point, Greensboro and Winston Salem
- Adjoining acreage is also available for potential assemblage of 128.31± acres

# 7830 CLINARD FARMS RD

HIGH POINT, NC 27265

FOR SALE