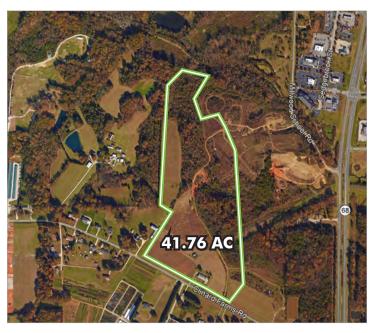

#### **COMMERCIAL LAND FOR SALE**

**+ Price:** \$3,132,000 (\$75,000/Acre)

+ Acreage: 41.76 Acres

+ Zoning: AG

- + Development opportunity
- + Located in the center of the Airport Submarket
- + Excellent access to Highway 68, I-40 and I-73
- + Convenient location within close proximity to High Point, Greensboro and Winston Salem
- Adjoining acreage is also available for potential assemblage of 128.31± acres