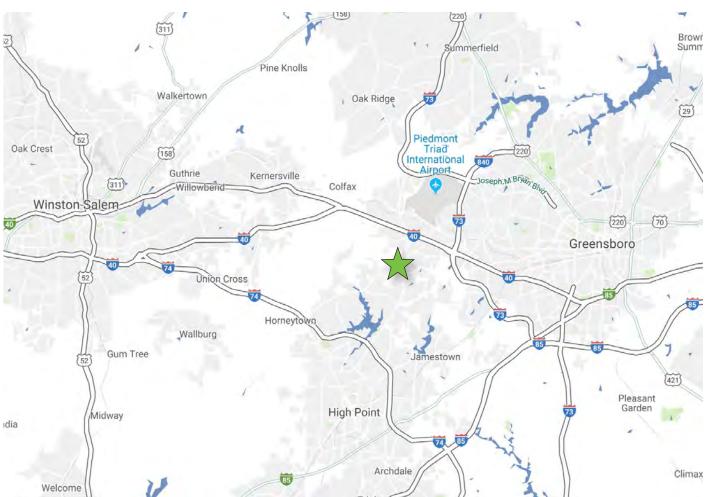

### SITE INFORMATION

#### **COMMERCIAL LAND FOR SALE**

**+ Price:** \$3,132,000 (\$75,000/Acre)

+ Acreage: 41.76 Acres

+ Zoning: AG

- + Development opportunity
- + Located in the center of the Airport Submarket
- + Excellent access to Highway 68, I-40 and I-73
- + Convenient location within close proximity to High Point, Greensboro and Winston Salem
- Adjoining acreage is also available for potential assemblage of 128.31± acres





# 7830 CLINARD FARMS RD

HIGH POINT, NC 27265

FOR SALE



## **LOCATION MAP**





## **CONTACT US**

#### RICHARD MOSSMAN, CCIM, SIOR

Executive Vice President +1 336 499 9956 richard.mossman@cbre-triad.com

© 2020 CB Richard Ellis-Raleigh LLC, a Delaware limited liability company, d/b/a CBRE | Triad. This information has been obtained from sources believed reliable. We have not verified it and make no guarantee, warranty or representation about it. Any projections, opinions, assumptions or estimates used are for example only and do not represent the current or future performance of the property. You and your advisors should conduct a careful, independent investigation of the property to determine to your satisfaction the suitability of the property for your needs. CBRE and the CBRE logo are service marks of CBRE, Inc. and/or its affiliated or related companies in t