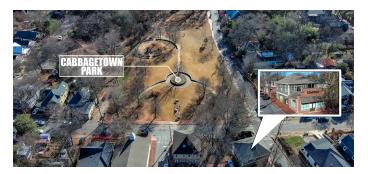

y onto the Park
- Two large bedroom/office spaces with decks overlooking Park
- Additional Loft bedroom/office with skylights
- State-of-the-art chef's kitchen
- Additional coffee/wet bar

#### **OFFERING SUMMARY**

| Sale Price:       |           | \$1,650,000 |           |  |
|-------------------|-----------|-------------|-----------|--|
| Building Size:    |           | 3,200 SF    |           |  |
| DEMOGRAPHICS      | 0.3 MILES | 0.5 MILES   | 1 MILE    |  |
| Total Households  | 1,827     | 4,125       | 15,285    |  |
| Total Population  | 2,954     | 6,827       | 27,289    |  |
| Average HH Income | \$173,400 | \$158,992   | \$141,381 |  |
|                   |           |             |           |  |

### **Location Map**



# **POLLOCK**

## **Additional Photos**

























## **POLLOCK**





# Contact us today!

Jeff Pollock, SIOR CCIM jp@pollockcommercial.com O| (404) 662.2182 M| (404) 964.7060