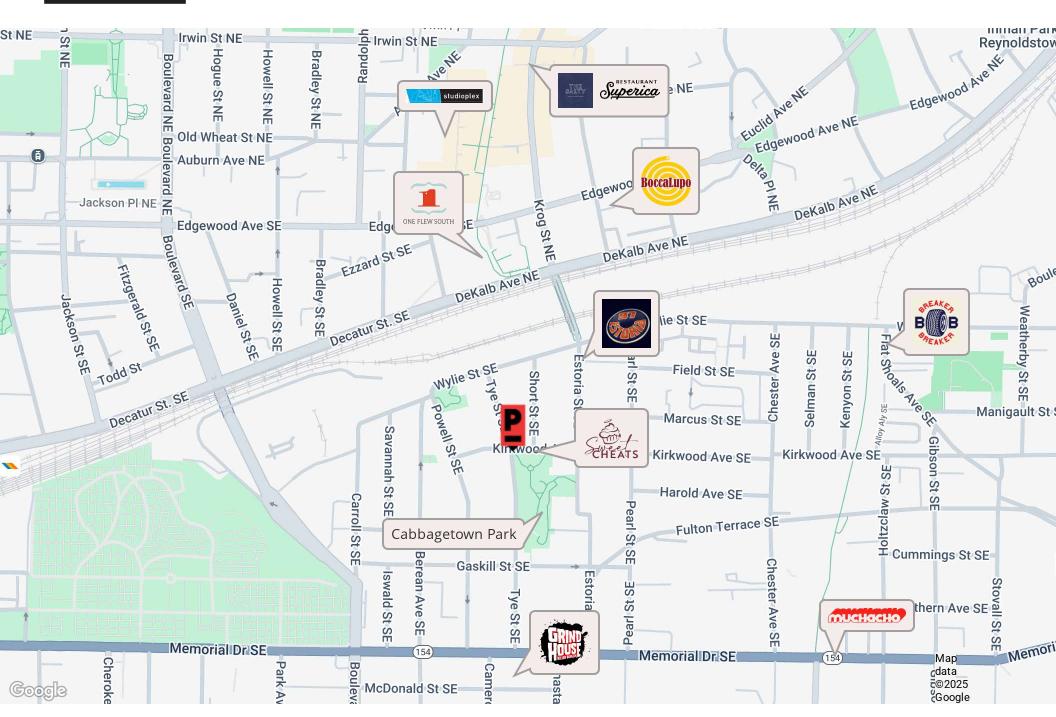

ERTY HIGHLIGHTS**

- Storefront office that opens directly onto the Park
- Two large bedroom/office spaces with decks overlooking Park
- Additional Loft bedroom/office with skylights
- State-of-the-art chef's kitchen
- Additional coffee/wet bar

#### **OFFERING SUMMARY**

| Sale Price:       |           | \$1,650,000 |           |  |
|-------------------|-----------|-------------|-----------|--|
| Building Size:    |           | 3,200 SF    |           |  |
| DEMOGRAPHICS      | 0.3 MILES | 0.5 MILES   | 1 MILE    |  |
| Total Households  | 1,827     | 4,125       | 15,285    |  |
| Total Population  | 2,954     | 6,827       | 27,289    |  |
| Average HH Income | \$173,400 | \$158,992   | \$141,381 |  |
|                   |           |             |           |  |

### **Location Map**



# **POLLOCK**

## **Additional Photos**

























## **POLLOCK**





# Contact us today!

Jeff Pollock, SIOR CCIM jp@pollockcommercial.com O| (404) 662.2182 M| (404) 964.7060