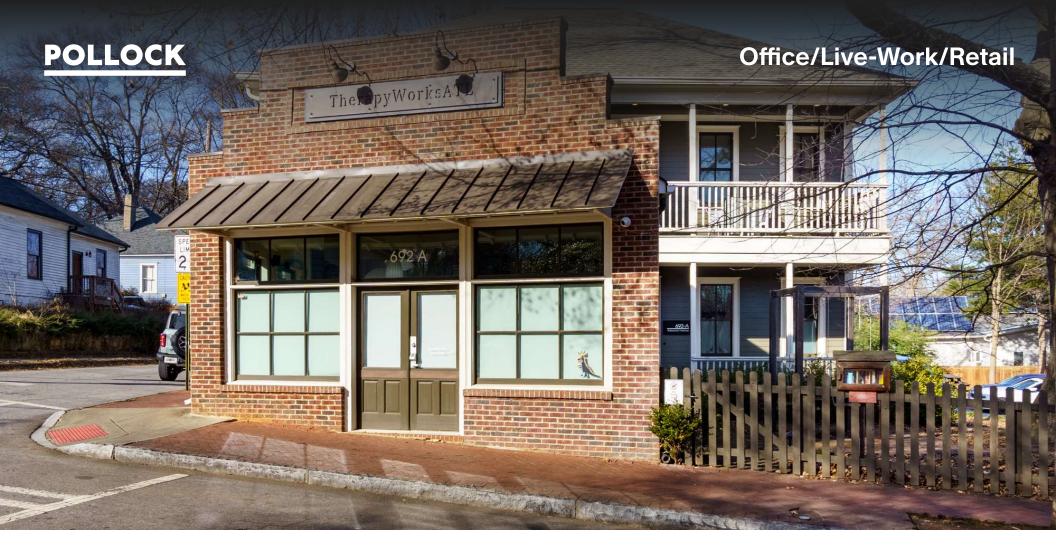

#### PROPERTY DESCRIPTION

Unique, free standing building that works for a variety of uses from office to retail to live/work. Located at the intersection of Kirkwood Avenue and Tye Street and adjacent to Cabbagetown Park, this building offers prominent exposure and easy access to highways and The Atlanta Beltline. The interior features a one-of-a-kind design with whimsical features and a chef's quality kitchen.

#### **PROPERTY HIGHLIGHTS**

- Storefront office that opens directly onto the Park
- Two large bedroom/office spaces with decks overlooking Park
- Additional Loft bedroom/office with skylights
- State-of-the-art chef's kitchen
- Additional coffee/wet bar