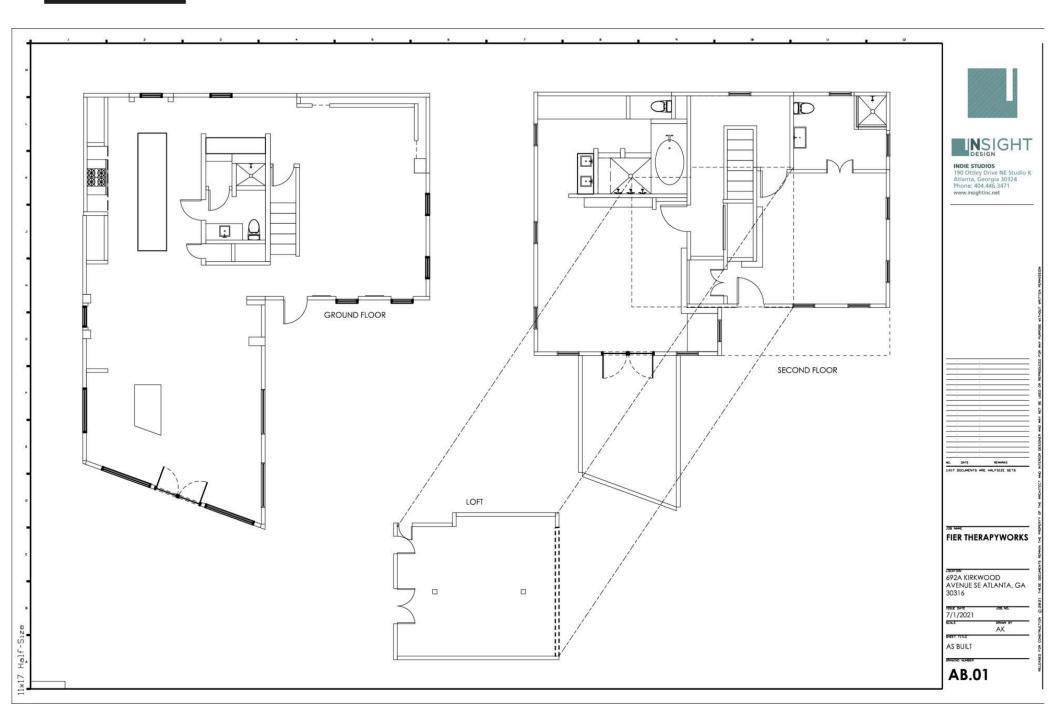

#### PROPERTY DESCRIPTION

Unique, free standing building that works for a variety of uses from office to retail to live/work. Located at the intersection of Kirkwood Avenue and Tye Street and adjacent to Cabbagetown Park, this building offers prominent exposure and easy access to highways and The Atlanta Beltline. The interior features a one-of-a-kind design with whimsical features and a chef's quality kitchen.

#### **PROPERTY HIGHLIGHTS**

- Storefront office that opens directly onto the Park
- Two large bedroom/office spaces with decks overlooking Park
- Additional Loft bedroom/office with skylights
- State-of-the-art chef's kitchen
- Additional coffee/wet bar