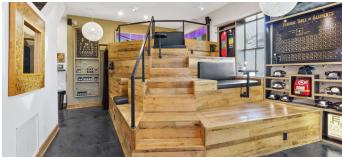

#### PROPERTY DESCRIPTION

Unique, free standing building that works for a variety of uses from office to retail to live/work. Located at the intersection of Kirkwood Avenue and Tye Street and adjacent to Cabbagetown Park, this building offers prominent exposure and easy access to highways and The Atlanta Beltline. The interior features a one-of-a-kind design with whimsical features and a chef's quality kitchen.

#### **PROPERTY HIGHLIGHTS**

- Storefront office that opens directly onto the Park
- Two large bedroom/office spaces with decks overlooking Park
- Additional Loft bedroom/office with skylights
- State-of-the-art chef's kitchen
- Additional coffee/wet bar

## **Additional Photos**