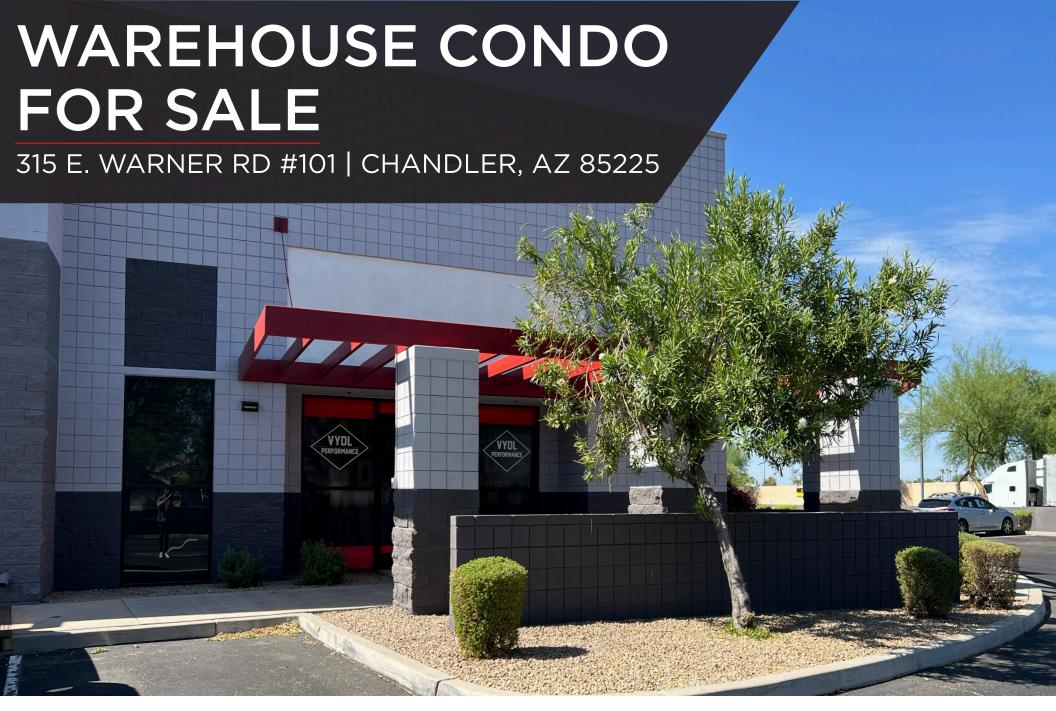

## OFFERING DETAILS

SALE PRICE:

\$1,147,300 (\$275/SF)

**UNIT SIZE:** 

±4,172 SF

**ZONING:** PAD

PARCELS:

302-39-209

## PROPERTY HIGHLIGHTS

- 17'4" clear height
- Evap cooled warehouse
- Automated 14'x13'8" grade level door
- 225 amps of power; 240V-48V (buyer to confirm)
- Common truckwell
- Polished concrete floor
- Fire sprinklered
- Insulated roof
- Small office buildout