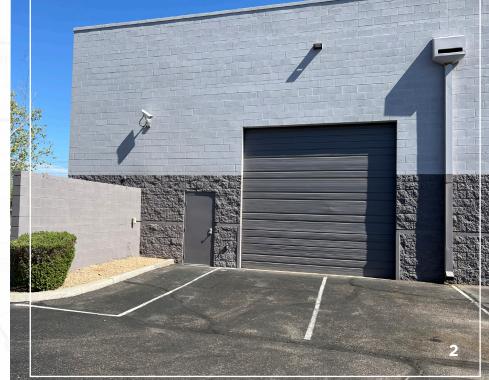

## PROPERTY HIGHLIGHTS

- 17'4" clear height
- Evap cooled warehouse
- Automated 14'x13'8" grade level door
- 225 amps of power; 240V-48V (buyer to confirm)
- Common truckwell
- Polished concrete floor
- Fire sprinklered
- Insulated roof
- Small office buildout