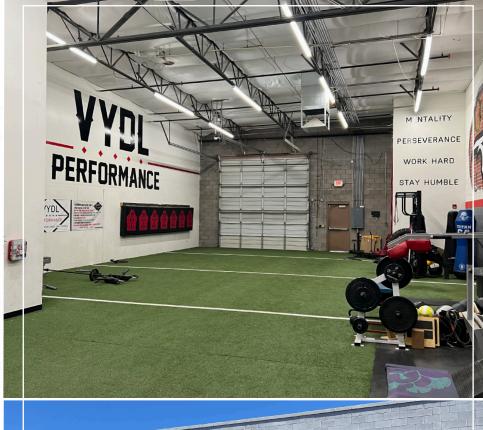

## PROPERTY HIGHLIGHTS

- 17'4" clear height
- Evap cooled warehouse
- Automated 14'x13'8" grade level door
- 225 amps of power; 240V-48V (buyer to confirm)
- Common truckwell
- Polished concrete floor
- Fire sprinklered
- Insulated roof
- Small office buildout