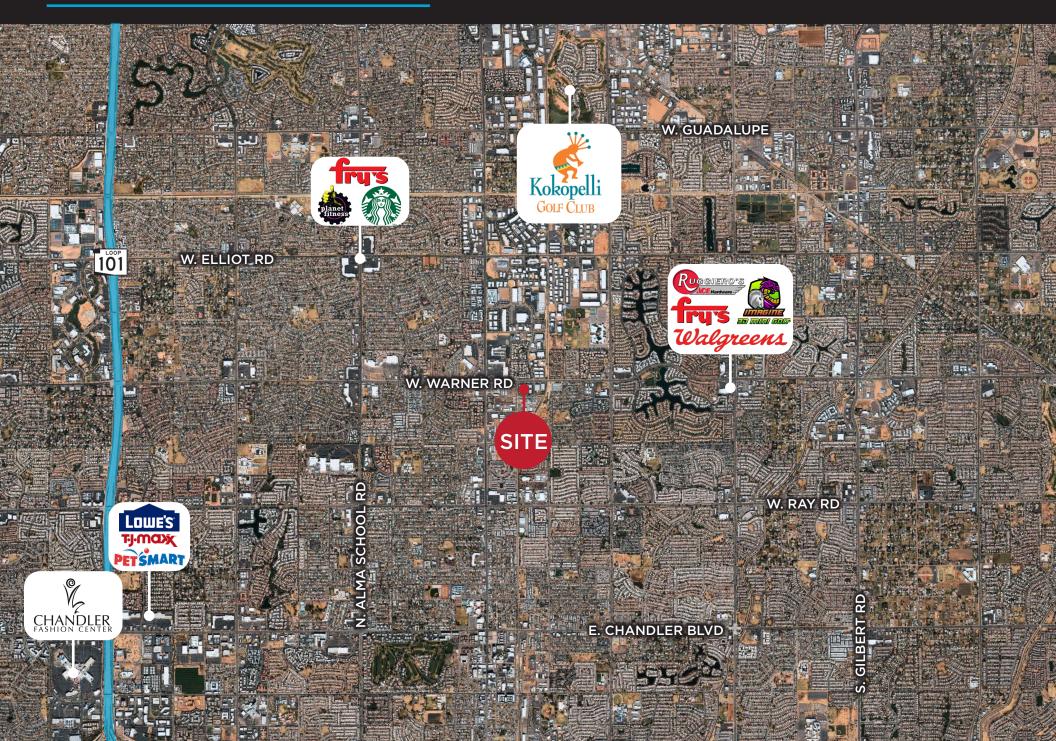

Cameron Miller Advisor 480.294.6584 cmiller@levrose.com Mark Cassell Partner 480.289.4227 mcassell@levrose.com Landon McKernan
Partner
480.294.6571
Imckernan@levrose.com





## OFFERING DETAILS



SALE PRICE:

\$1,147,300 (\$275/SF)



**UNIT SIZE:** 

±4,172 SF



**ZONING:** PAD



PARCELS:

302-39-209

## PROPERTY HIGHLIGHTS

- 17'4" clear height
- Evap cooled warehouse
- Automated 14'x13'8" grade level door
- 225 amps of power; 240V-48V (buyer to confirm)
- Common truckwell
- Polished concrete floor
- Fire sprinklered
- Insulated roof
- Small office buildout









# FLOOR PLAN | CLICK TO VIEW VIRTUAL TOUR



# **AERIAL OVERVIEW**







### **DEMOGRAPHICS**

| 2023 |
|------|

2028

#### **POPULATION**

| 1 MILE | 3 MILES | 5 MILES |
|--------|---------|---------|
| 18,454 | 148,626 | 378,130 |
| 18,766 | 149,642 | 381,349 |



2028

#### **HOUSEHOLDS**

| 1 MILE | 3 MILES | 5 MILES |
|--------|---------|---------|
| 7,571  | 55,510  | 140,513 |
| 7,714  | 56,026  | 141,958 |



#### **AVERAGE INCOME**

1 MILE 3 MILES 5 MILES 2023 \$85,502 \$95,474 \$100,608



2023

#### **EMPLOYMENT**

**1 MILE 3 MILES 5 MILES** 6,267 61,249 179,052



#### **BUSINESSES**

| 1 MILE | 3 MILES | 5 MILES |
|--------|---------|---------|
| 660    | 6.794   | 19.749  |



#### **MEDIAN INCOME**

1 MILE 3 MILES 5 MILES 2023 \$70,277 \$77,177 \$79,280









# 276K + TOTAL POPULATION



#### **EXPANDING POPULATION**

Chandler, Arizona is t