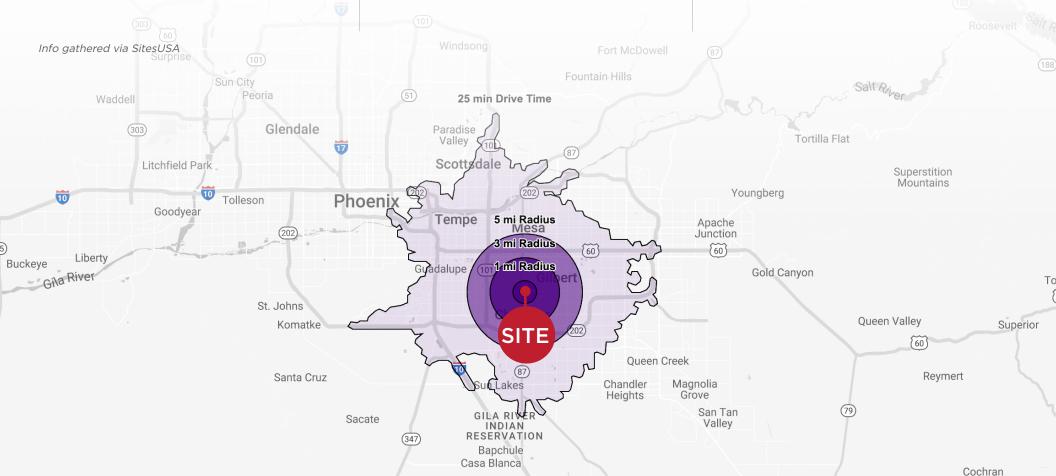

### **DEMOGRAPHICS**

| 2023 |
|------|

2028

#### **POPULATION**

| 1 MILE | 3 MILES | 5 MILES |
|--------|---------|---------|
| 18,454 | 148,626 | 378,130 |
| 18,766 | 149,642 | 381,349 |

2028

#### **HOUSEHOLDS**

| 1 MILE | 3 MILES | 5 MILES |
|--------|---------|---------|
| 7,571  | 55,510  | 140,513 |
| 7,714  | 56,026  | 141,958 |

#### **AVERAGE INCOME**

1 MILE 3 MILES 5 MILES 2023 \$85,502 \$95,474 \$100,608

2023

#### **EMPLOYMENT**

**1 MILE 3 MILES 5 MILES** 6,267 61,249 179,052

#### **BUSINESSES**

| 1 MILE | 3 MILES | 5 MILES |
|--------|---------|---------|
| 660    | 6.794   | 19.749  |

#### **MEDIAN INCOME**

1 MILE 3 MILES 5 MILES 2023 \$70,277 \$77,177 \$79,280

# 276K + TOTAL POPULATION