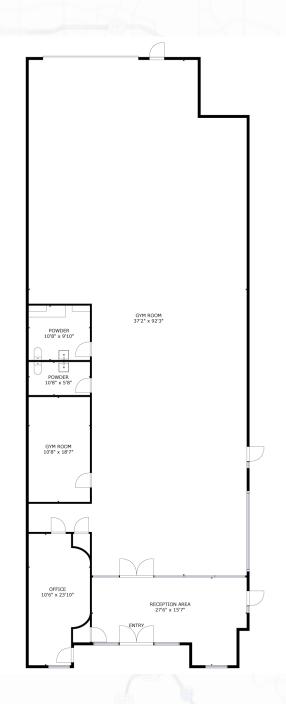

# FLOOR PLAN | CLICK TO VIEW VIRTUAL TOUR

## PROPERTY HIGHLIGHTS

- 17'4" clear height
- Evap cooled warehouse
- Automated 14'x13'8" grade level door
- 225 amps of power; 240V-48V (buyer to confirm)
- Common truckwell
- Polished concrete floor
- Fire sprinklered
- Insulated roof
- Small office buildout