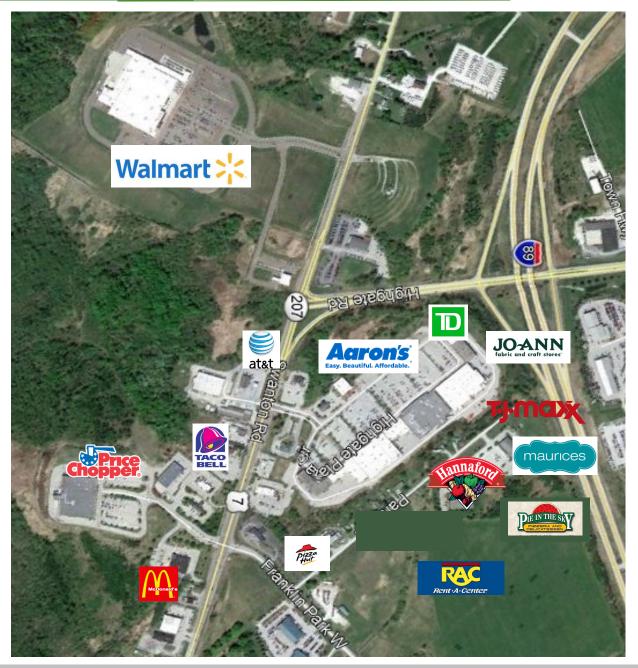

## **INTERSTATE 89-AREA MAP**

The data contained herein is for informational purposes only and is not represented to be error free. We have made every effort to obtain information regarding listings from sources deemed reliable. However, we cannot warrant the complete accuracy thereof subject to errors, omissions, change of price, rental or other conditions, prior sale, lease or financing, or withdrawal without notice. Notwithstanding, any attachments of scanned and signed documents to the contrary, nothing contained herein constitutes nor is intended to constitute an offer, inducement, promise, or contract of any kind. Only signed documents are adequate to enter into a contract, or to modify, amend, change or provide any required notice to a previously signed contract.

**Zoning:** Commercial

**Traffic Signal:** Traffic light at Route 7 entrance.

Traffic Count: 16,300 - 2012 (Route Log) AADT's

**In the Area:** Walmart, Price Chopper, McDonalds, Tractor Supply, Kentucky Fried Chicken, Aubuchon Hardware, and AT&T.