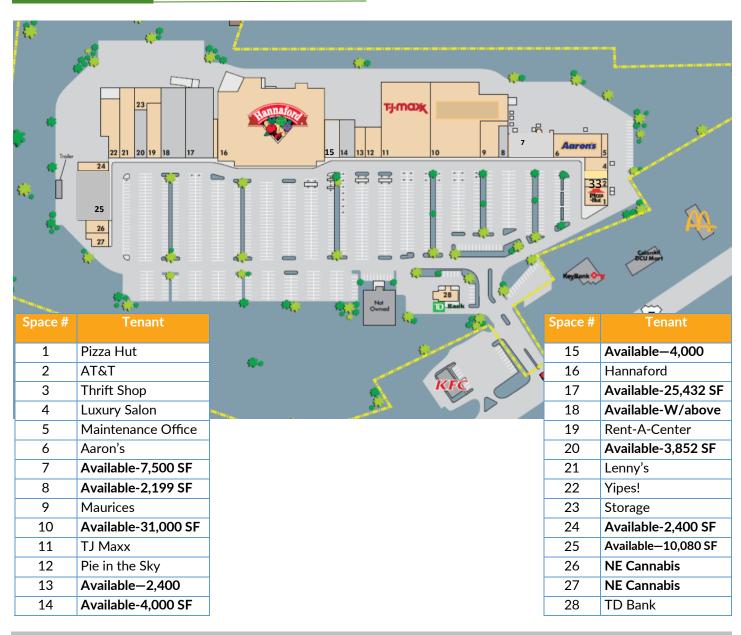

## **SITE PLAN**

The data contained herein is for informational purposes only and is not represented to be error free. We have made every effort to obtain information regarding listings from sources deemed reliable. However, we cannot warrant the complete accuracy thereof subject to errors, omissions, change of price, rental or other conditions, prior sale, lease or financing, or withdrawal without notice. Notwithstanding, any attachments of scanned and signed documents to the contrary, nothing contained herein constitutes nor is intended to constitute an offer, inducement, promise, or contract of any kind. Only signed documents are adequate to enter into a contract, or to modify, amend, change or provide any required notice to a previously signed contract.

#### **Available Retail Spaces**

Ranging from 2,400 - 31,000 S, this plaza has multiple units available to accommodate businesses of various sizes.

### Anchor Tenants

Hannaford, TJ Maxx, Jo-Ann Fabrics, Maurice's, Olympia Sports, TD Bank, Pizza Hut, Rent-A-Center and more.

**Lease Price:** \$10.00-13.00/SF NNN (\$3.50/SF +/-) plus utilities.

Parking: Ample on-site