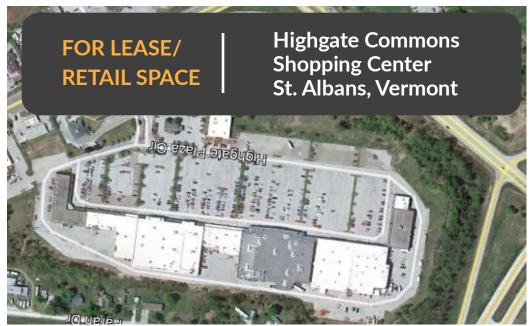

# FOR LEASE/RETAIL SPACE

Highgate Commons Shopping Center St Albans, Vermont

### **Shopping Center Description**

This 28 Unit, 224,058 square foot shopping center is Northern Vermont's largest strip shopping center. Located at the intersection of Route 7, 207 and I-89, the center enjoys accessibility, visibility, and exceptional regional drawing capacity to the area's strongest retailing corridor.