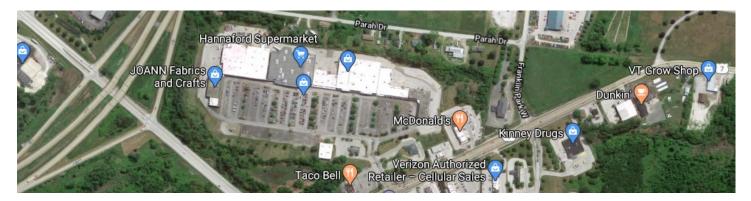

### Anchor Tenants

Hannaford, TJ Maxx, Jo-Ann Fabrics, Maurice's, Olympia Sports, TD Bank, Pizza Hut, Rent-A-Center and more.

**Lease Price:** \$10.00-13.00/SF NNN (\$3.50/SF +/-) plus utilities.

Parking: Ample on-site

**Zoning:** Commercial

**Traffic Signal:** Traffic light at Route 7 entrance.

Traffic Count: 16,300 - 2012 (Route Log) AADT's

**In the Area:** Walmart, Price Chopper, McDonalds, Tractor Supply, Kentucky Fried Chicken, Aubuchon Hardware, and AT&T.