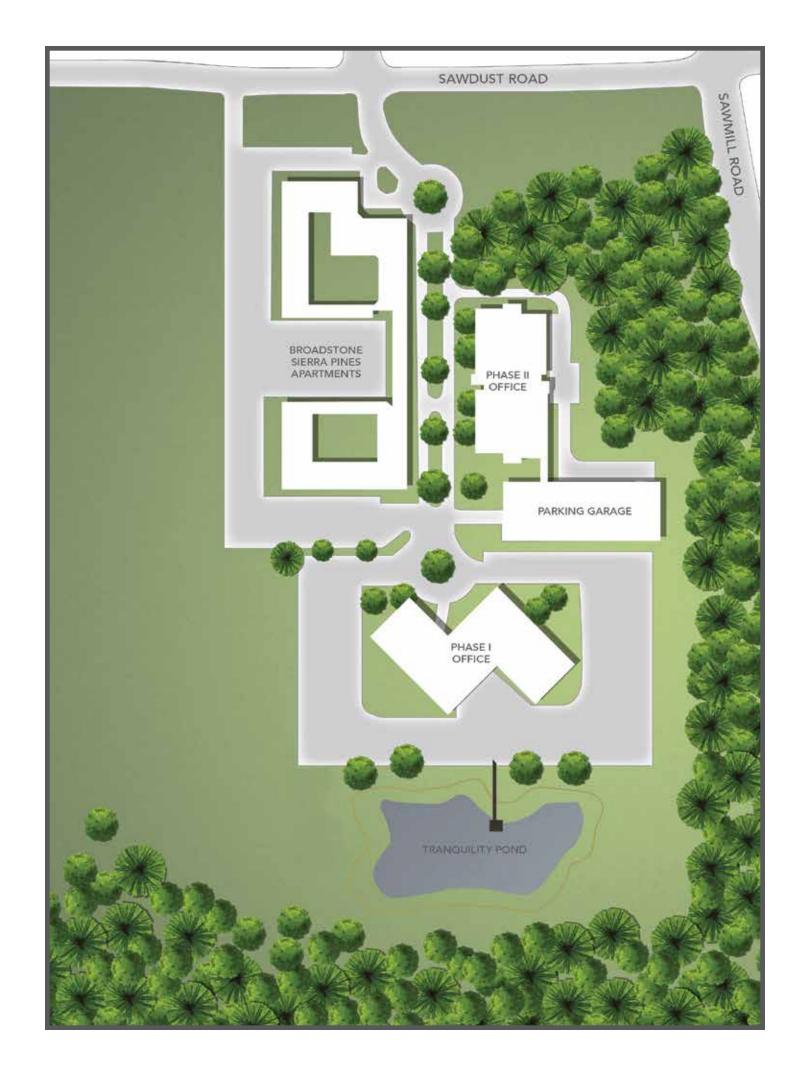

#### FACTS AND STATS

An important part of this master-planned project was keeping the natural elements of the existing grounds in mind. Sierra Pines was strategically planned and developed to keep the preexisting trees intact and to continue to be a home to the wildlife naturally found at this location.

## TRANQUILITY GARDEN

A 25,000 square foot garden created to provide tenants at Sierra Pines II with a unique outdoor experience, which will provide them with a relaxing place to reflect on their work day.

# CLIMATE CONTROLLED LINK

One of the most unique aspects of Sierra Pines II is the climate controlled link. Each tenant and visitor has the luxury of parking in the structured garage and using the link to take them directly into the main lobby of the building.