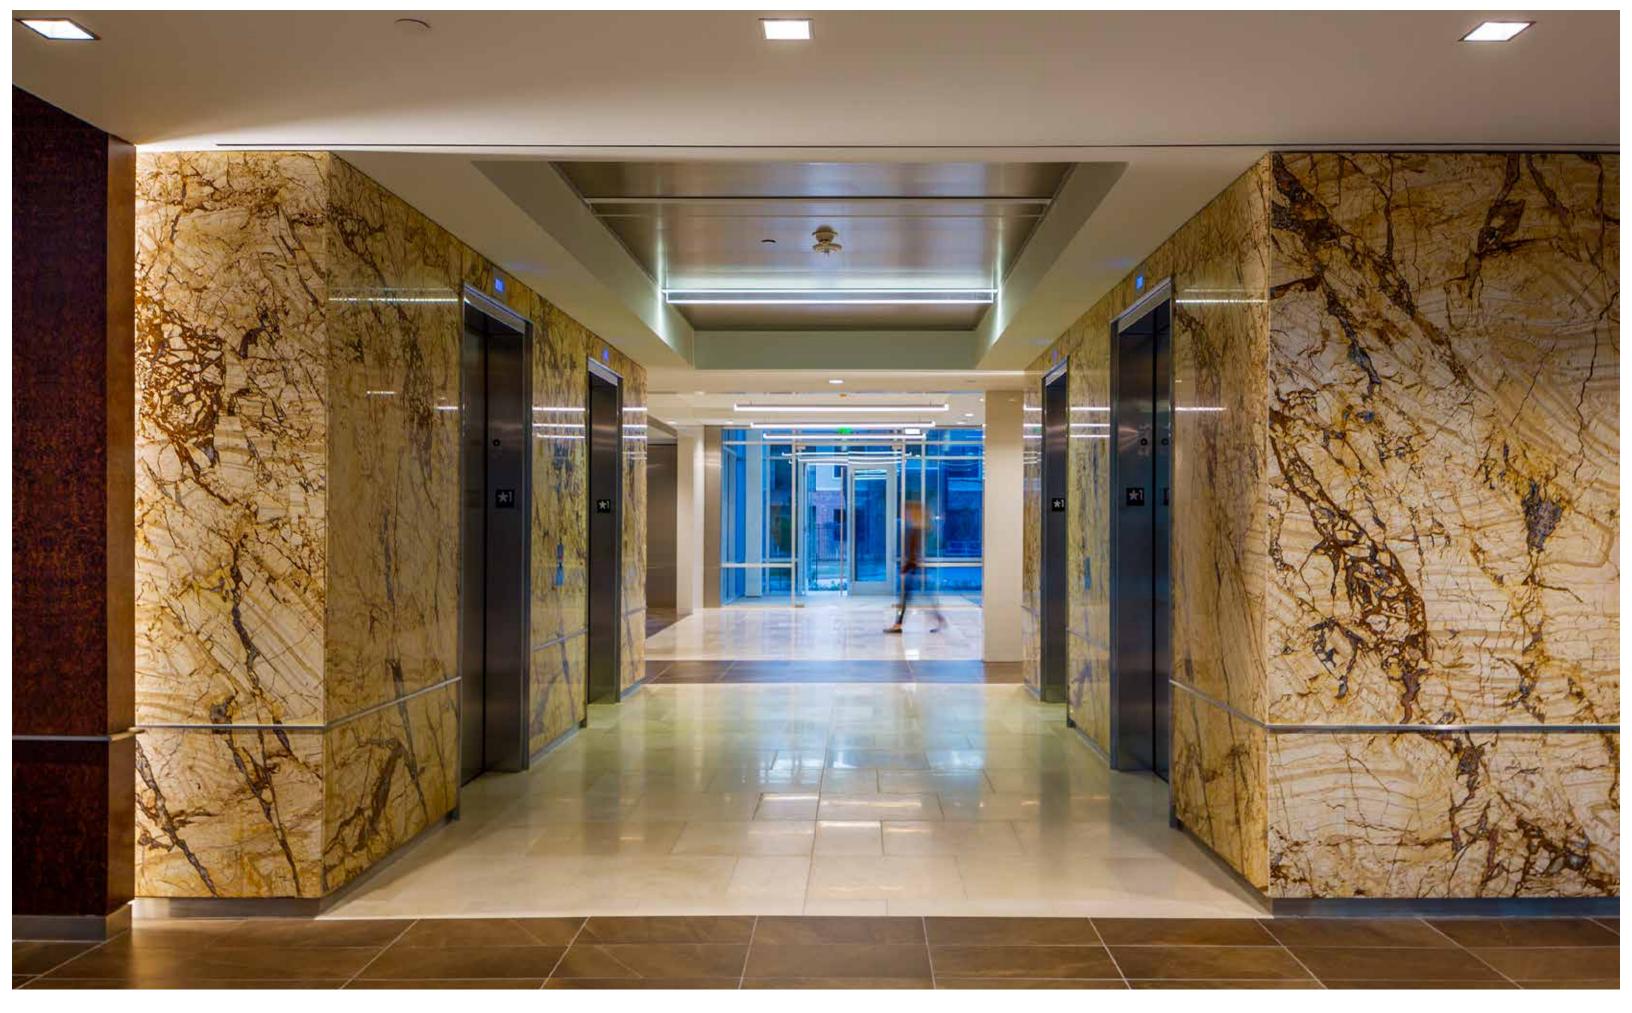

## LOBBY

Upon entry into the main lobby of Sierra Pines II, tenants and visitors will notice the beautiful natural elements and finishes found throughout the ground floor. Honed limestone, bright white Japonias glass, walnut wood veneer accents and natural fossil blanc stonework bring the outdoors in.

WEST LOBBY

ELEVATOR LOBBY