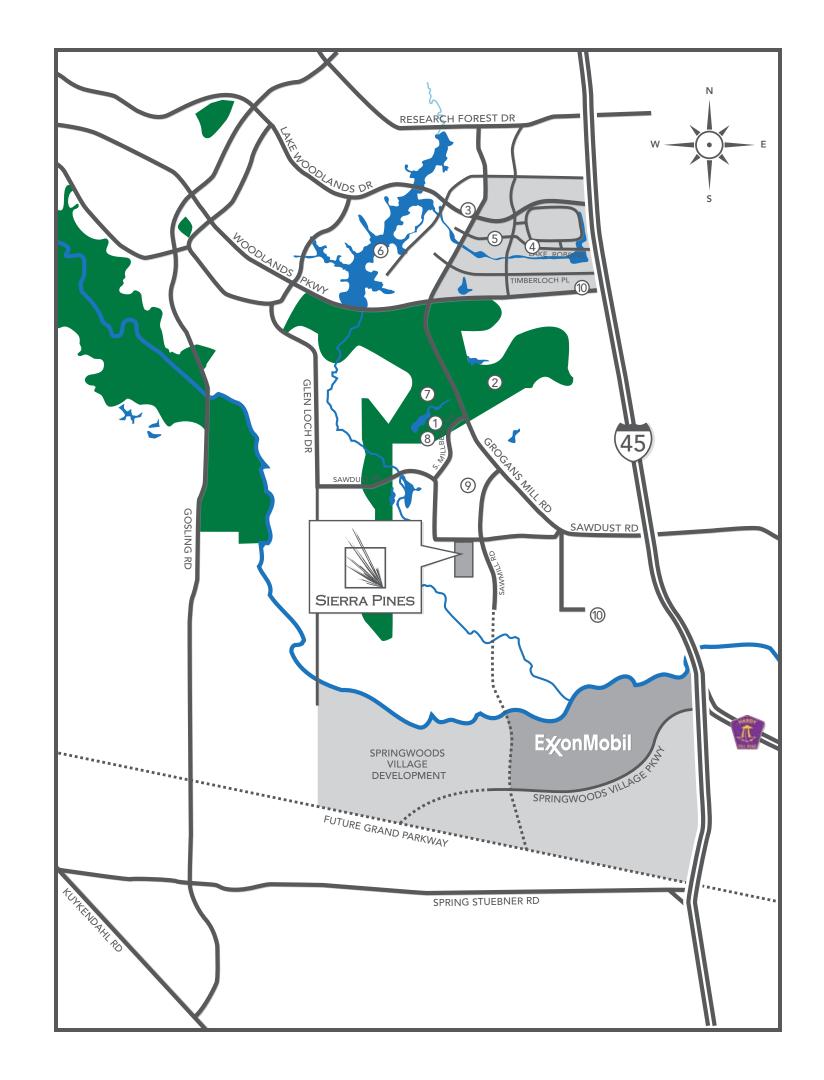

#### LOCATION AND ACCESS

Sierra Pines is ideally situated directly between The Woodlands Town Center and the ExxonMobil campus. With convenient access to I-45, Woodlands Parkway and the Grand Parkway, transportation to and from the site is an ease.

- . 3 minutes to Woodlands Conference Center
- 5 minutes to I-45
- 7 minutes to The Woodlands Town Center, Waterway Square, The Woodlands Mall and Market Street
- . 12 minutes to Grand Parkway
- . 20 minutes to Bush Intercontinental Airport

#### **NEARBY AMENITIES**

Being in the center of a master-planned community, Sierra Pines is surrounded by an abundance of amenities to offer its tenants, including nearby shopping, dining, recreational parks and entertainment destinations.

- The Woodlands Resort & Conference Center
- 2. The Woodlands Country Club
- 3. Town Center
- Cynthia Woods Mitchell Pavilion Waterway Square The Woodlands Mall

- 5. Market Street
- 6. Lake Woodlands
- 7. Canongate at The Woodlands
- 8. Grogan's Mill Village Shopping Center
- 9. Sawmill Park
- 10. The Woodlands Express