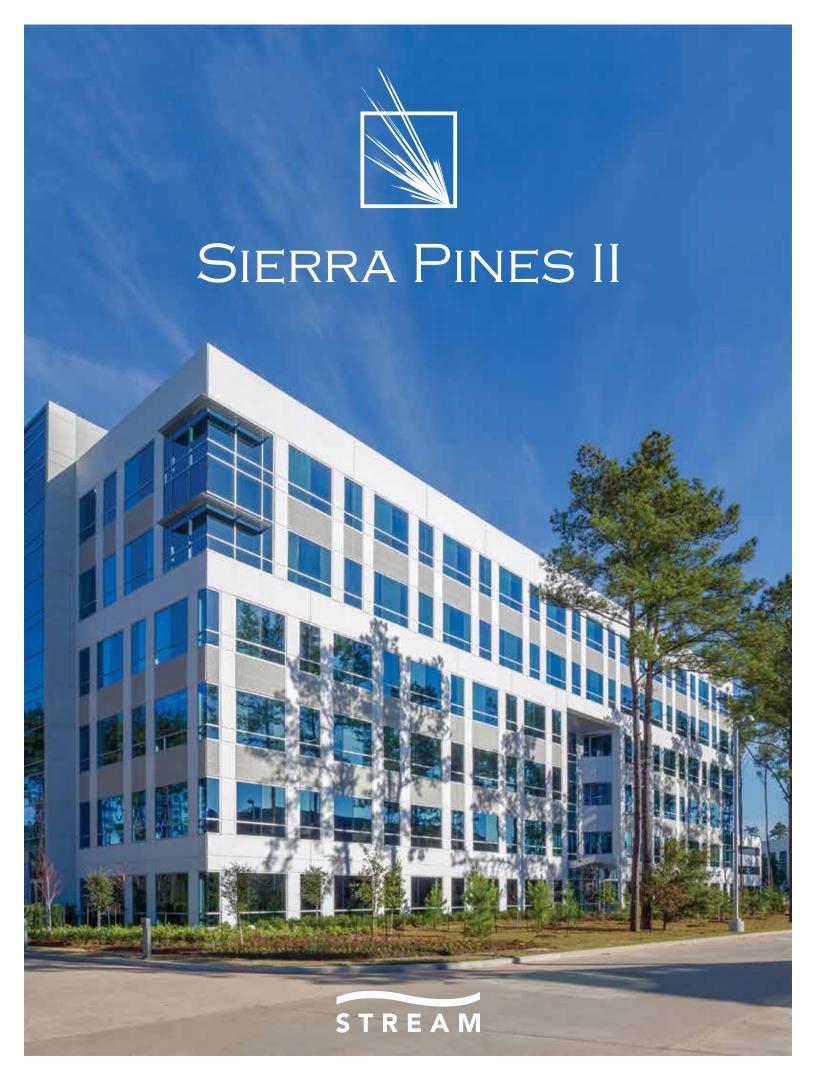

ADDRESS 1575 Sawdust Road

The Woodlands, TX 77380

WEBSITE www.sierra-pines.com

YEAR DELIVERED 2015

BUILDING TYPE Class A

BUILDING SIZE 153,809 SF

TYPICAL FLOOR PLATE 26,830 SF

ON-SITE SECURITY 24 hours, 7 days per week

Card-key access Video surveillance

PARKING 4.0/1,000

in a structured garage

GREEN DESIGN LEED Silver Certification

MAIN DROP-OFF | WEST LOBBY ENTRANCE