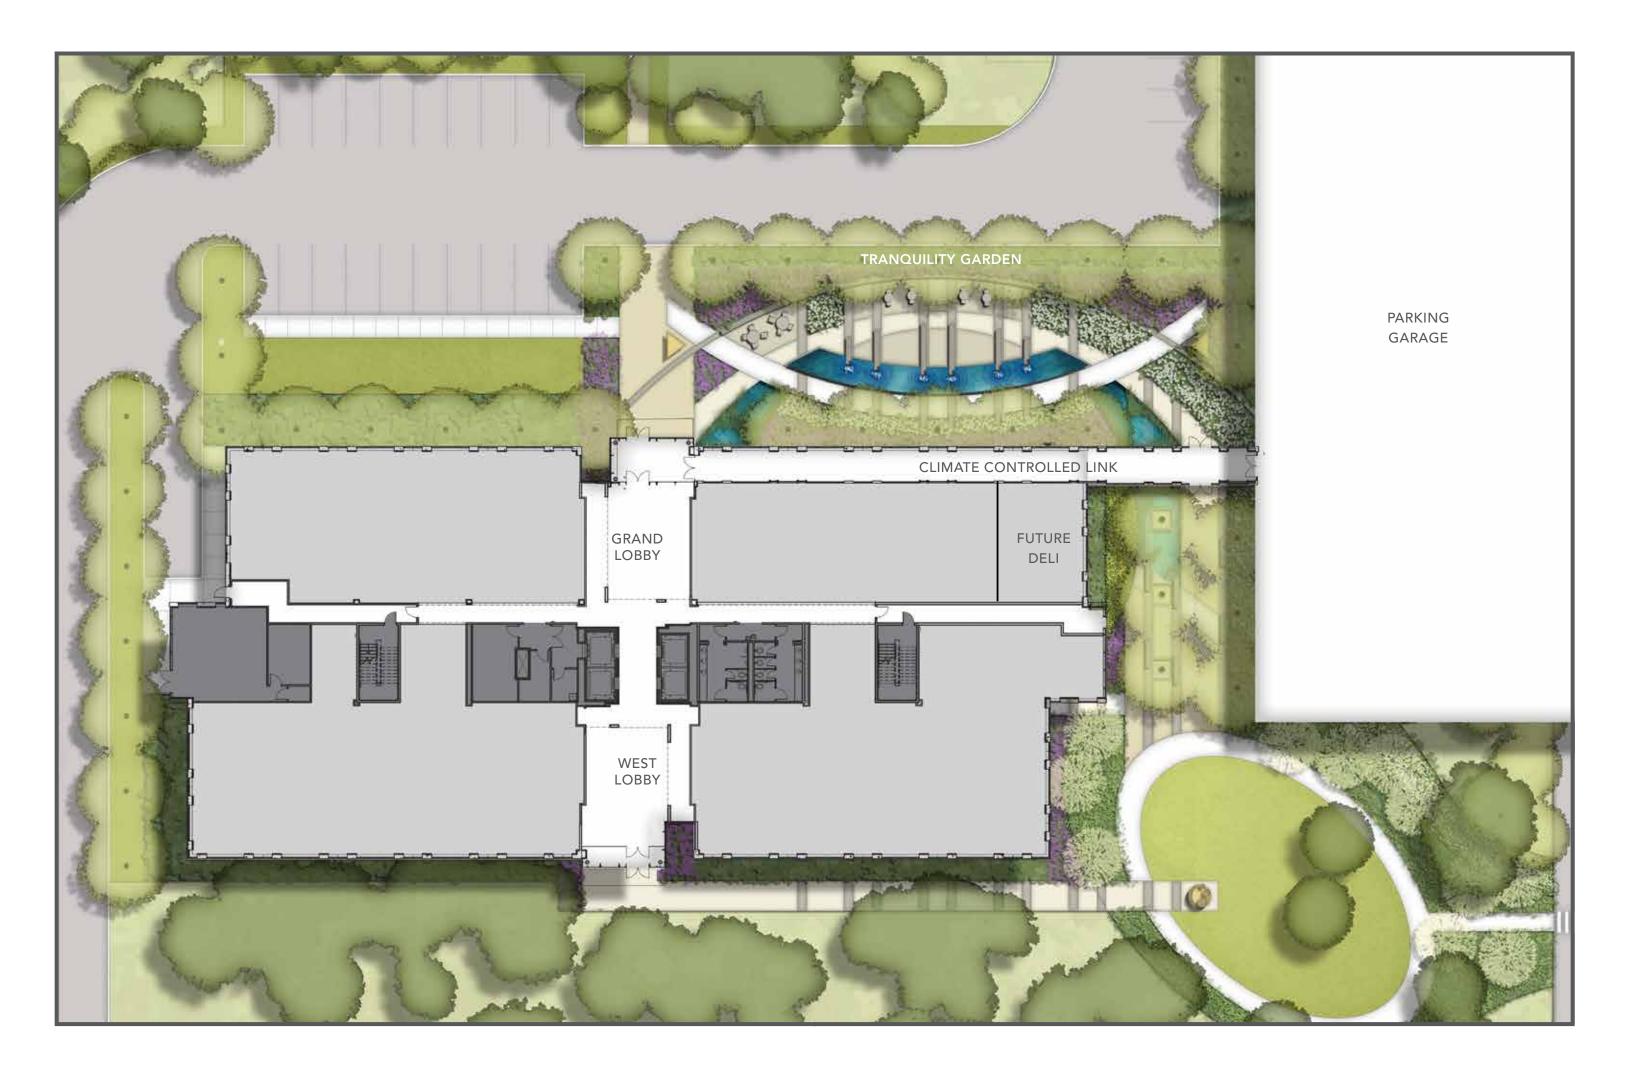

## TRANQUILITY GARDEN

A 25,000 square foot garden created to provide tenants at Sierra Pines II with a unique outdoor experience, which will provide them with a relaxing place to reflect on their work day.

# CLIMATE CONTROLLED LINK

One of the most unique aspects of Sierra Pines II is the climate controlled link. Each tenant and visitor has the luxury of parking in the structured garage and using the link to take them directly into the main lobby of the building.

EAST LOBBY

WEST LOBBY

ELEVATOR LOBBY