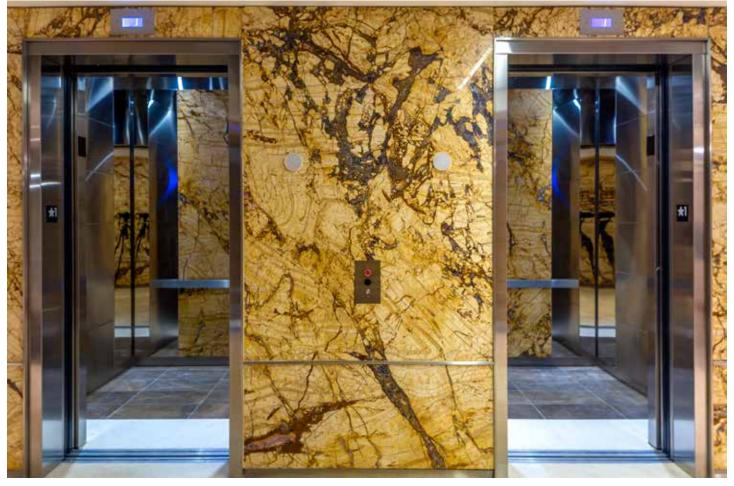

WEST LOBBY

ELEVATOR LOBBY

## LOBBY

Upon entry into the main lobby of Sierra Pines II, tenants and visitors will notice the beautiful natural elements and finishes found throughout the ground floor. Honed limestone, bright white Japonias glass, walnut wood veneer accents and natural fossil blanc stonework bring the outdoors in.