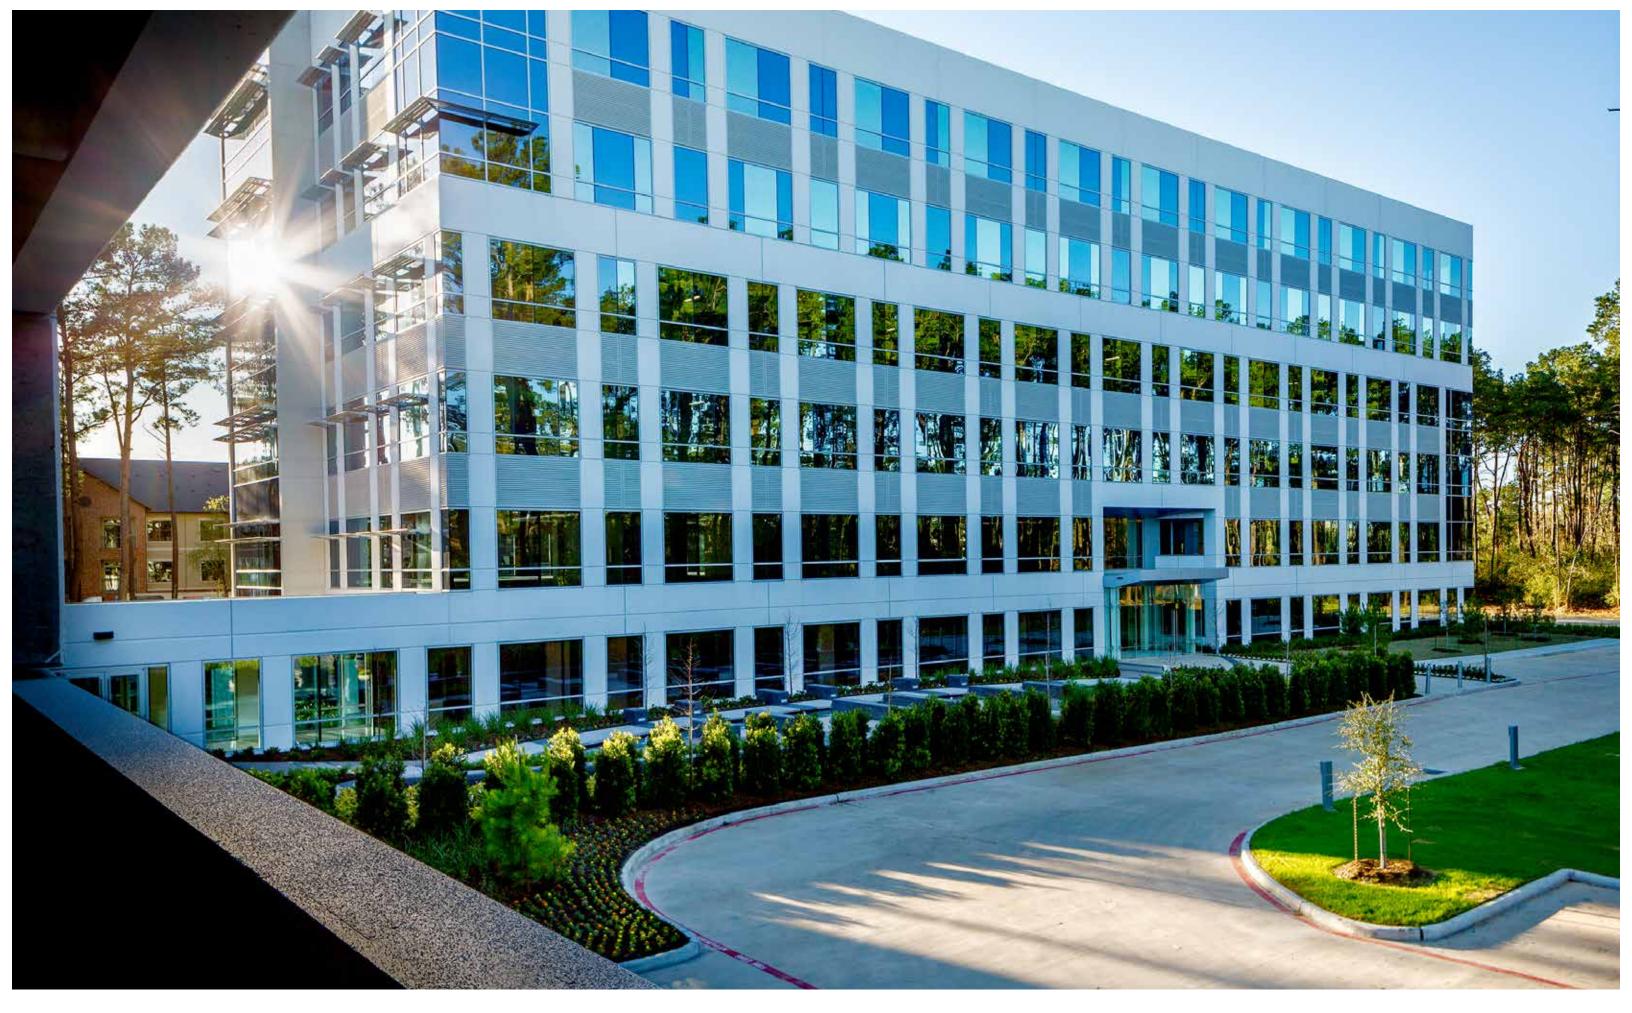

#### FACTS AND STATS

An important part of this master-planned project was keeping the natural elements of the existing grounds in mind. Sierra Pines was strategically planned and developed to keep the preexisting trees intact and to continue to be a home to the wildlife naturally found at this location.

ADDRESS 1575 Sawdust Road

The Woodlands, TX 77380

WEBSITE www.sierra-pines.com

YEAR DELIVERED 2015

BUILDING TYPE Class A

BUILDING SIZE 153,809 SF

TYPICAL FLOOR PLATE 26,830 SF

ON-SITE SECURITY 24 hours, 7 days per week