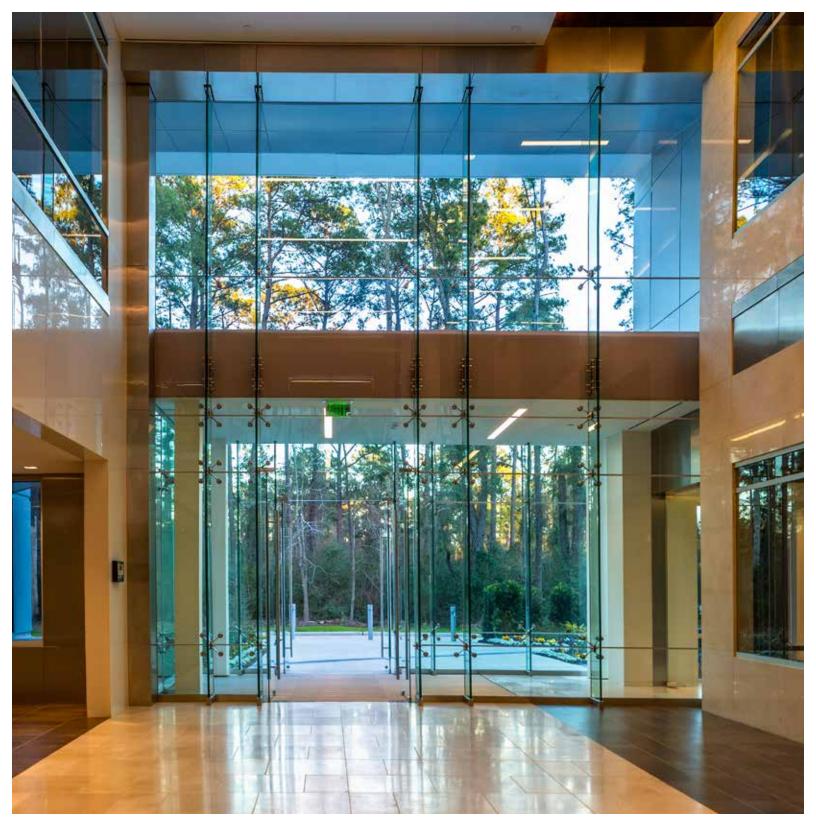

## LOBBY

Upon entry into the main lobby of Sierra Pines II, tenants and visitors will notice the beautiful natural elements and finishes found throughout the ground floor. Honed limestone, bright white Japonias glass, walnut wood veneer accents and natural fossil blanc stonework bring the outdoors in.