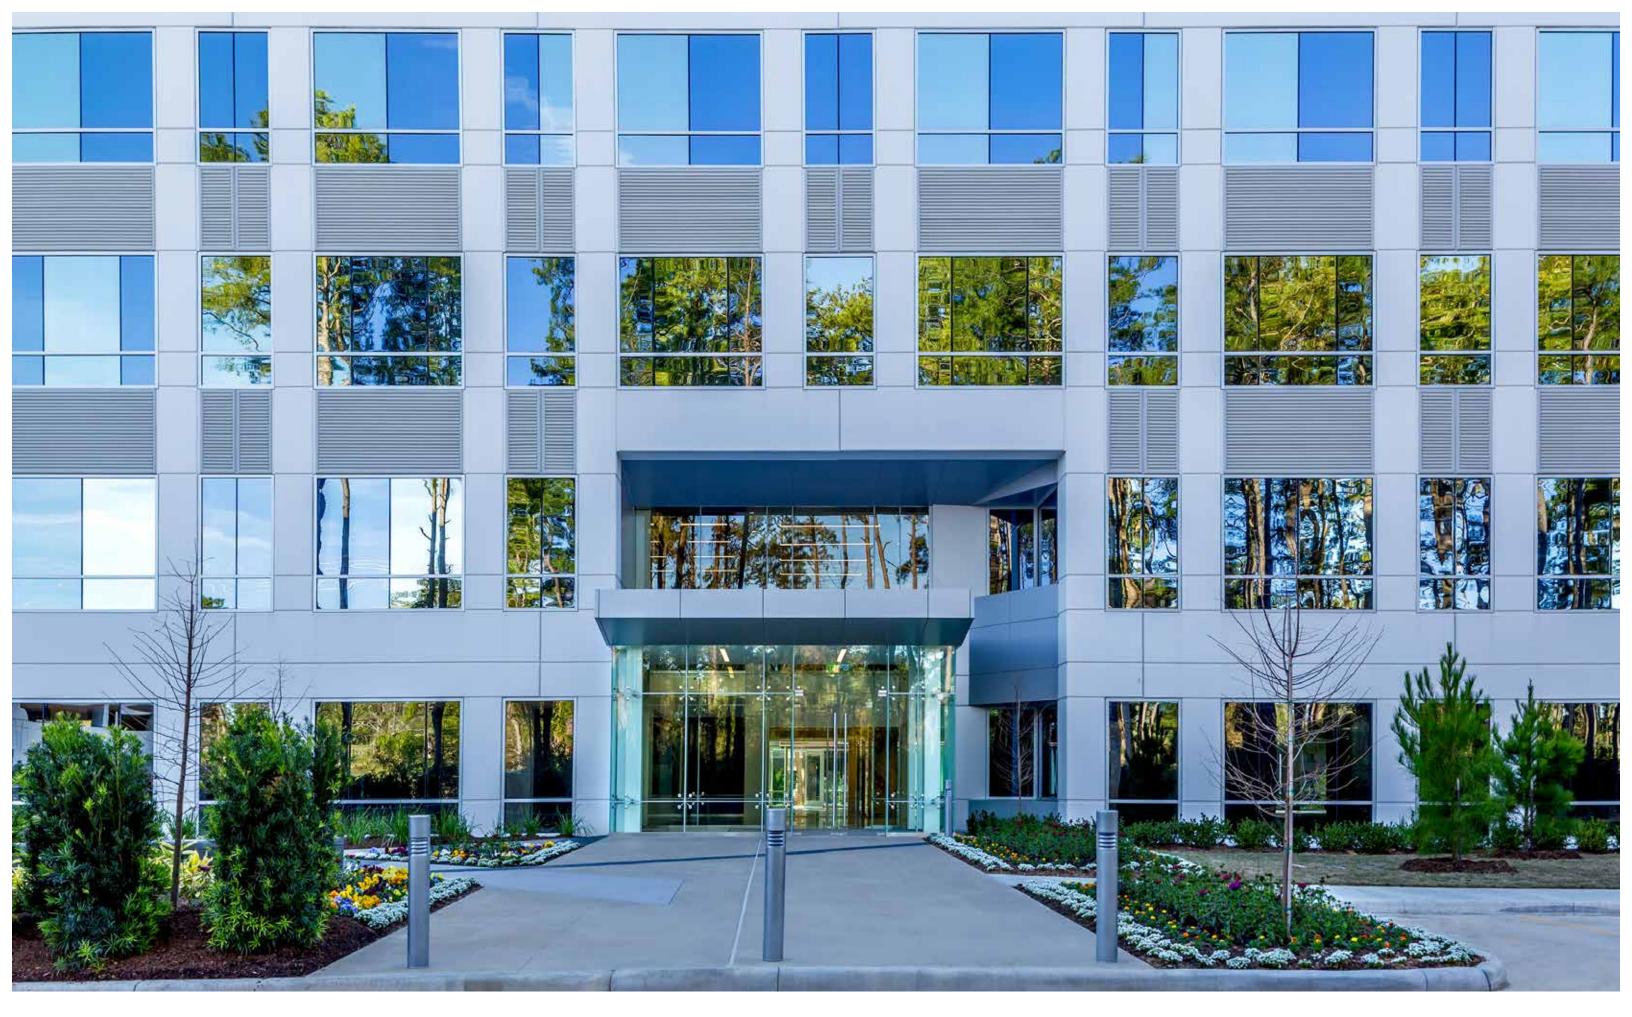

## LOBBY

Upon entry into the main lobby of Sierra Pines II, tenants and visitors will notice the beautiful natural elements and finishes found throughout the ground floor. Honed limestone, bright white Japonias glass, walnut wood veneer accents and natural fossil blanc stonework bring the outdoors in.

WEST LOBBY

ELEVATOR LOBBY