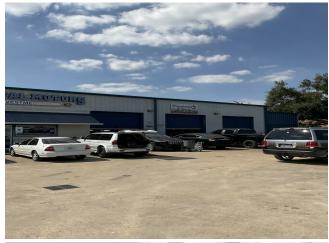

#### **Capital Motors**

\$1,359,000

Great opportunity to buy a Auto Dealer/Repair Shop on a very heavy traffic Rd.

This sale consist of two adjacent properties, 10220 Telephone Rd and 0 PEEKSKILL RD. The total SF of the lots is 50,338 (about 238' frontage on Telephone Rd.) .There are two structures on the property, the main structure is about 4,230 SF and the second structure...

- The property is conveniently located in Telephone Rd (heavy traffics Rd) in the Hobby Airport area, just minutes away from Downtown and has easy acces
- $\bullet$  The total SF of the lots is 50,338 (about 238' frontage on Telephone Rd.) .
- There are two structures on the property, the main structure is about 4,230 SF and the second structure is about 1,224.
- The main structure offers an office space of 23x28 (with central A/C), a kitchen area of 15x12, bathrooms, carshop garage
- The second structure is about 1,224 SF (24x51)
- The property is fully fenced and has parking spaces for about 80-100 cars