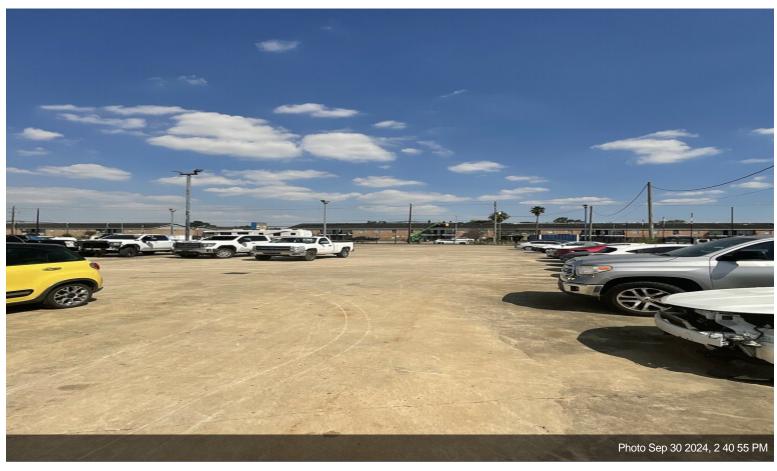

- The property is conveniently located in Telephone Rd (heavy traffics Rd) in the Hobby Airport area, just minutes away from Downtown and has easy acces
- $\bullet$  The total SF of the lots is 50,338 (about 238' frontage on Telephone Rd.) .
- There are two structures on the property, the main structure is about 4,230 SF and the second structure is about 1,224.
- The main structure offers an office space of 23x28 (with central A/C), a kitchen area of 15x12, bathrooms, carshop garage
- The second structure is about 1,224 SF (24x51)
- The property is fully fenced and has parking spaces for about 80-100 cars