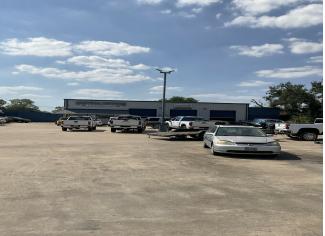

#### **Capital Motors**

\$1,359,000

Great opportunity to buy a Auto Dealer/Repair Shop on a very heavy traffic Rd.

This sale consist of two adjacent properties, 10220 Telephone Rd and 0 PEEKSKILL RD. The total SF of the lots is 50,338 (about 238' frontage on Telephone Rd.) .There are two structures on the property, the main structure is about 4,230 SF and the second structure...

- The property is conveniently located in Telephone Rd (heavy traffics Rd) in the Hobby Airport area, just minutes away from Downtown and has easy acces
- $\bullet$  The total SF of the lots is 50,338 (about 238' frontage on Telephone Rd.) .
- There are two structures on the property, the main structure is about 4,230 SF and the second structure is about 1,224.
- The main structure offers an office space of 23x28 (with central A/C), a kitchen area of 15x12, bathrooms, carshop garage
- The second structure is about 1,224 SF (24x51)
- The property is fully fenced and has parking spaces for about 80-100 cars