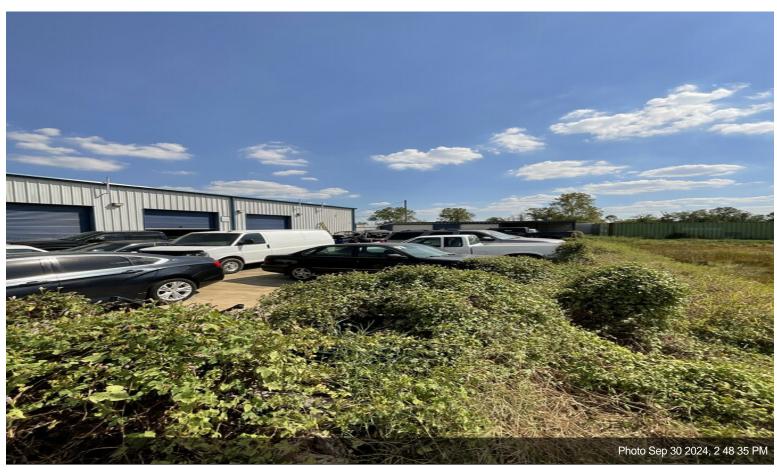

#### **Capital Motors**

\$1,359,000

Great opportunity to buy a Auto Dealer/Repair Shop on a very heavy traffic Rd.

This sale consist of two adjacent properties, 10220 Telephone Rd and 0 PEEKSKILL RD. The total SF of the lots is 50,338 (about 238' frontage on Telephone Rd.) .There are two structures on the property, the main structure is about 4,230 SF and the second structure...

- The property is conveniently located in Telephone Rd (heavy traffics Rd) in the Hobby Airport area, just minutes away from Downtown and has easy acces
- $\bullet$  The total SF of the lots is 50,338 (about 238' frontage on Telephone Rd.) .
- There are two structures on the property, the main structure is about 4,230 SF and the second structure is about 1,224.
- The main structure offers an office space of 23x28 (with central A/C), a kitchen area of 15x12, bathrooms, carshop garage
- The second structure is about 1,224 SF (24x51)
- The property is fully fenced and has parking spaces for about 80-100 cars