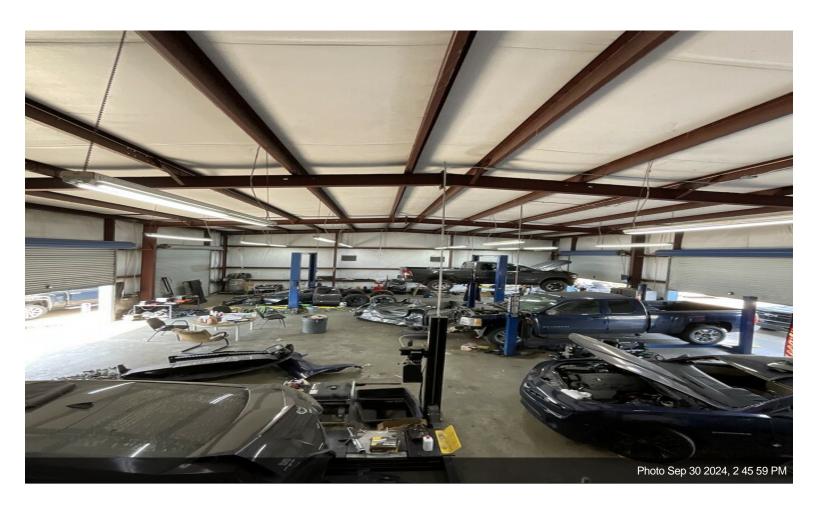

#### **Capital Motors**

\$1,359,000

Great opportunity to buy a Auto Dealer/Repair Shop on a very heavy traffic Rd.

This sale consist of two adjacent properties, 10220 Telephone Rd and 0 PEEKSKILL RD. The total SF of the lots is 50,338 (about 238' frontage on Telephone Rd.) .There are two structures on the property, the main structure is about 4,230 SF and the second structure...

- The property is conveniently located in Telephone Rd (heavy traffics Rd) in the Hobby Airport area, just minutes away from Downtown and has easy acces
- $\bullet$  The total SF of the lots is 50,338 (about 238' frontage on Telephone Rd.) .
- There are two structures on the property, the main structure is about 4,230 SF and the second structure is about 1,224.
- The main structure offers an office space of 23x28 (with central A/C), a kitchen area of 15x12, bathrooms, carshop garage
- The second structure is about 1,224 SF (24x51)
- The property is fully fenced and has parking spaces for about 80-100 cars