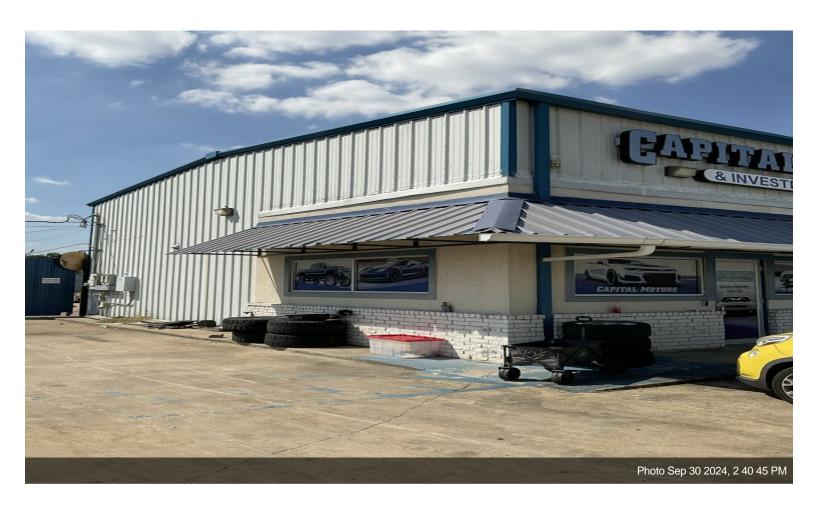

#### **Capital Motors**

\$1,359,000

Great opportunity to buy a Auto Dealer/Repair Shop on a very heavy traffic Rd.

This sale consist of two adjacent properties, 10220 Telephone Rd and 0 PEEKSKILL RD. The total SF of the lots is 50,338 (about 238' frontage on Telephone Rd.) .There are two structures on the property, the main structure is about 4,230 SF and the second structure...

- The property is conveniently located in Telephone Rd (heavy traffics Rd) in the Hobby Airport area, just minutes away from Downtown and has easy acces
- $\bullet$  The total SF of the lots is 50,338 (about 238' frontage on Telephone Rd.) .
- There are two structures on the property, the main structure is about 4,230 SF and the second structure is about 1,224.
- The main structure offers an office space of 23x28 (with central A/C), a kitchen area of 15x12, bathrooms, carshop garage
- The second structure is about 1,224 SF (24x51)
- The property is fully fenced and has parking spaces for about 80-100 cars