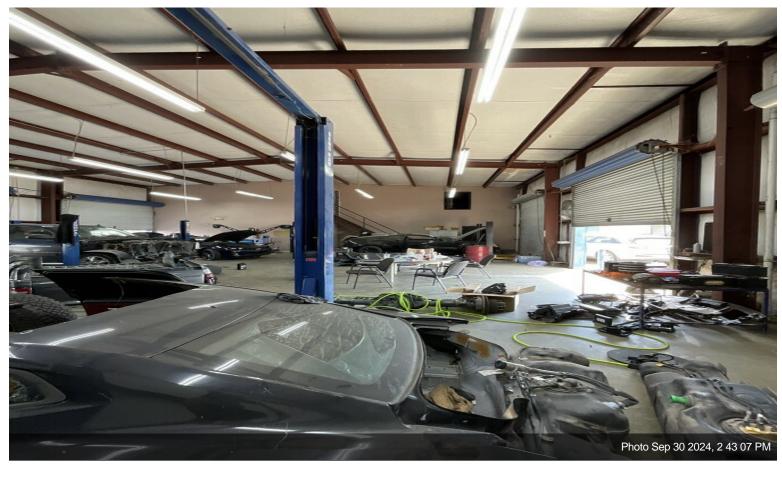

#### **Capital Motors**

\$1,359,000

Great opportunity to buy a Auto Dealer/Repair Shop on a very heavy traffic Rd.

This sale consist of two adjacent properties, 10220 Telephone Rd and 0 PEEKSKILL RD. The total SF of the lots is 50,338 (about 238' frontage on Telephone Rd.) .There are two structures on the property, the main structure is about 4,230 SF and the second structure...

- The property is conveniently located in Telephone Rd (heavy traffics Rd) in the Hobby Airport area, just minutes away from Downtown and has easy acces
- $\bullet$  The total SF of the lots is 50,338 (about 238' frontage on Telephone Rd.) .
- There are two structures on the property, the main structure is about 4,230 SF and the second structure is about 1,224.
- The main structure offers an office space of 23x28 (with central A/C), a kitchen area of 15x12, bathrooms, carshop garage
- The second structure is about 1,224 SF (24x51)
- The property is fully fenced and has parking spaces for about 80-100 cars