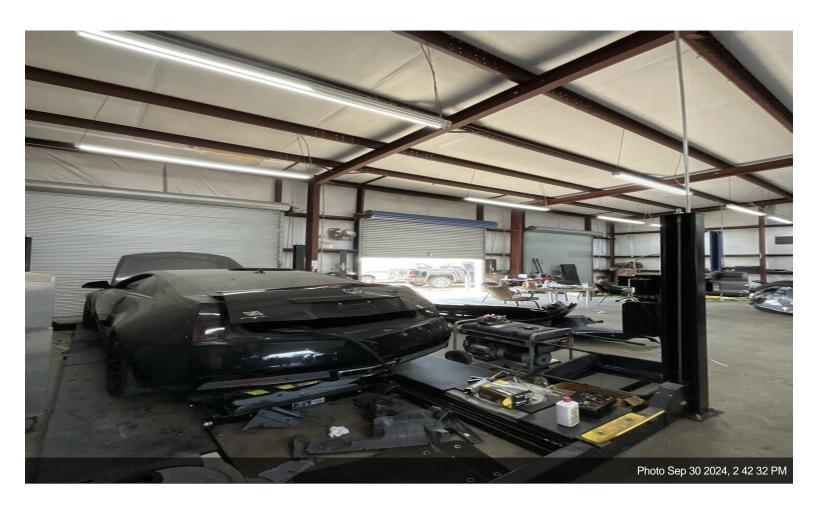

#### **Capital Motors**

\$1,359,000

Great opportunity to buy a Auto Dealer/Repair Shop on a very heavy traffic Rd.

This sale consist of two adjacent properties, 10220 Telephone Rd and 0 PEEKSKILL RD. The total SF of the lots is 50,338 (about 238' frontage on Telephone Rd.) .There are two structures on the property, the main structure is about 4,230 SF and the second structure...

- The property is conveniently located in Telephone Rd (heavy traffics Rd) in the Hobby Airport area, just minutes away from Downtown and has easy acces
- $\bullet$  The total SF of the lots is 50,338 (about 238' frontage on Telephone Rd.) .
- There are two structures on the property, the main structure is about 4,230 SF and the second structure is about 1,224.
- The main structure offers an office space of 23x28 (with central A/C), a kitchen area of 15x12, bathrooms, carshop garage
- The second structure is about 1,224 SF (24x51)
- The property is fully fenced and has parking spaces for about 80-100 cars