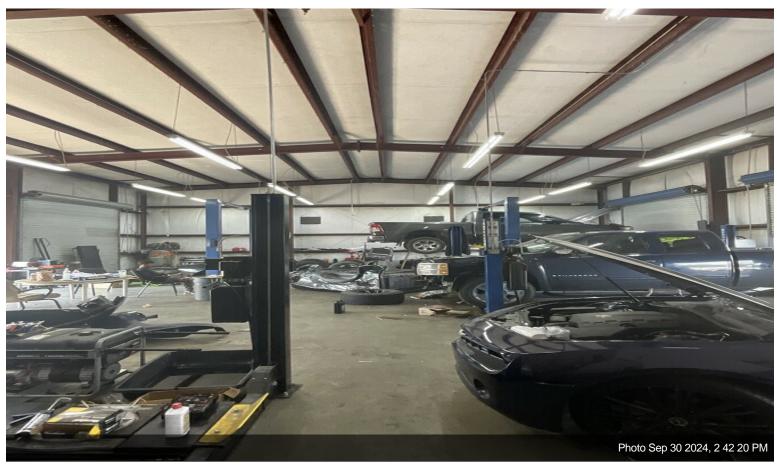

#### **Capital Motors**

\$1,359,000

Great opportunity to buy a Auto Dealer/Repair Shop on a very heavy traffic Rd.

This sale consist of two adjacent properties, 10220 Telephone Rd and 0 PEEKSKILL RD. The total SF of the lots is 50,338 (about 238' frontage on Telephone Rd.) .There are two structures on the property, the main structure is about 4,230 SF and the second structure...

- The property is conveniently located in Telephone Rd (heavy traffics Rd) in the Hobby Airport area, just minutes away from Downtown and has easy acces
- $\bullet$  The total SF of the lots is 50,338 (about 238' frontage on Telephone Rd.) .
- There are two structures on the property, the main structure is about 4,230 SF and the second structure is about 1,224.
- The main structure offers an office space of 23x28 (with central A/C), a kitchen area of 15x12, bathrooms, carshop garage
- The second structure is about 1,224 SF (24x51)
- The property is fully fenced and has parking spaces for about 80-100 cars