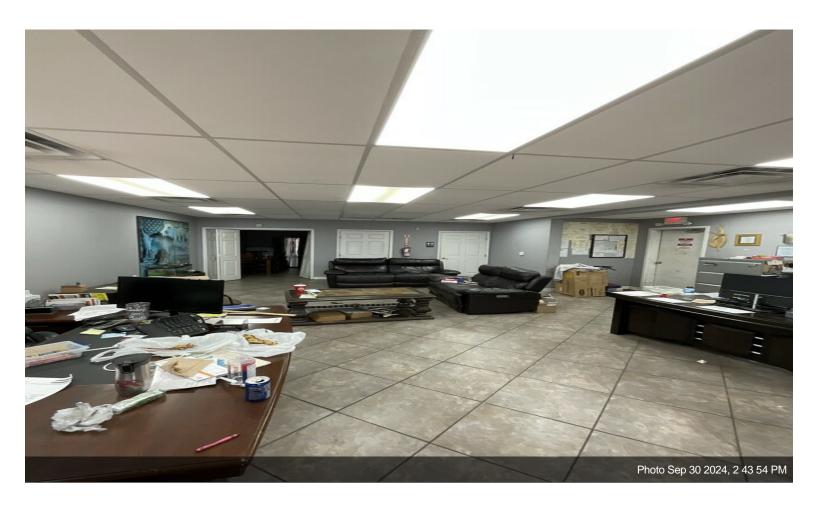

- The property is conveniently located in Telephone Rd (heavy traffics Rd) in the Hobby Airport area, just minutes away from Downtown and has easy acces
- $\bullet$  The total SF of the lots is 50,338 (about 238' frontage on Telephone Rd.) .
- There are two structures on the property, the main structure is about 4,230 SF and the second structure is about 1,224.
- The main structure offers an office space of 23x28 (with central A/C), a kitchen area of 15x12, bathrooms, carshop garage
- The second structure is about 1,224 SF (24x51)
- The property is fully fenced and has parking spaces for about 80-100 cars