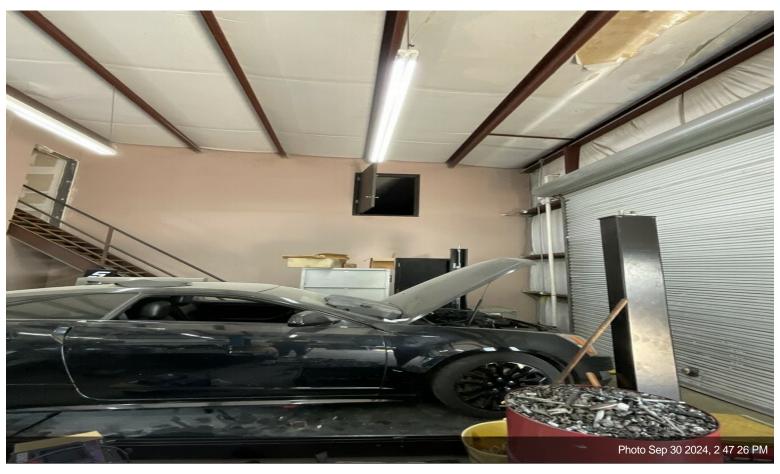

#### **Capital Motors**

\$1,359,000

Great opportunity to buy a Auto Dealer/Repair Shop on a very heavy traffic Rd.

This sale consist of two adjacent properties, 10220 Telephone Rd and 0 PEEKSKILL RD. The total SF of the lots is 50,338 (about 238' frontage on Telephone Rd.) .There are two structures on the property, the main structure is about 4,230 SF and the second structure...

- The property is conveniently located in Telephone Rd (heavy traffics Rd) in the Hobby Airport area, just minutes away from Downtown and has easy acces
- $\bullet$  The total SF of the lots is 50,338 (about 238' frontage on Telephone Rd.) .
- There are two structures on the property, the main structure is about 4,230 SF and the second structure is about 1,224.
- The main structure offers an office space of 23x28 (with central A/C), a kitchen area of 15x12, bathrooms, carshop garage
- The second structure is about 1,224 SF (24x51)
- The property is fully fenced and has parking spaces for about 80-100 cars