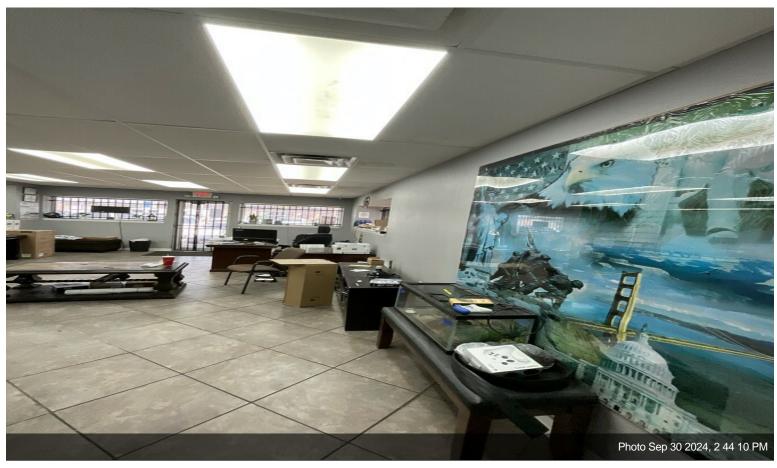

#### **Capital Motors**

\$1,359,000

Great opportunity to buy a Auto Dealer/Repair Shop on a very heavy traffic Rd.

This sale consist of two adjacent properties, 10220 Telephone Rd and 0 PEEKSKILL RD. The total SF of the lots is 50,338 (about 238' frontage on Telephone Rd.) .There are two structures on the property, the main structure is about 4,230 SF and the second structure...

- The property is conveniently located in Telephone Rd (heavy traffics Rd) in the Hobby Airport area, just minutes away from Downtown and has easy acces
- $\bullet$  The total SF of the lots is 50,338 (about 238' frontage on Telephone Rd.) .
- There are two structures on the property, the main structure is about 4,230 SF and the second structure is about 1,224.
- The main structure offers an office space of 23x28 (with central A/C), a kitchen area of 15x12, bathrooms, carshop garage
- The second structure is about 1,224 SF (24x51)
- The property is fully fenced and has parking spaces for about 80-100 cars