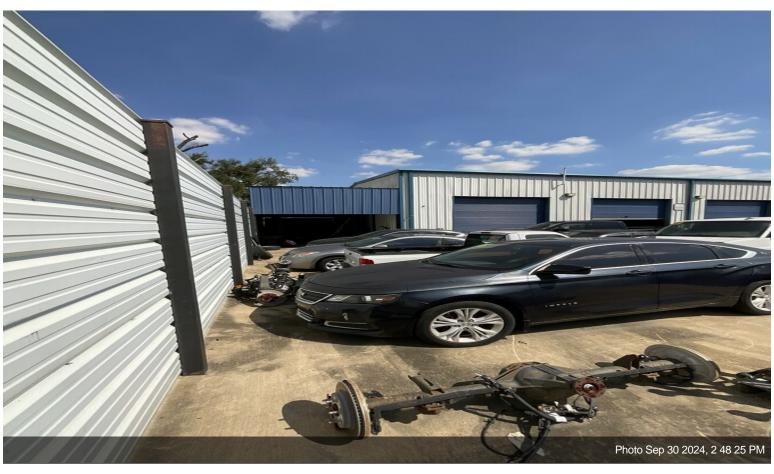

#### **Capital Motors**

\$1,359,000

Great opportunity to buy a Auto Dealer/Repair Shop on a very heavy traffic Rd.

This sale consist of two adjacent properties, 10220 Telephone Rd and 0 PEEKSKILL RD. The total SF of the lots is 50,338 (about 238' frontage on Telephone Rd.) .There are two structures on the property, the main structure is about 4,230 SF and the second structure...

- The property is conveniently located in Telephone Rd (heavy traffics Rd) in the Hobby Airport area, just minutes away from Downtown and has easy acces
- $\bullet$  The total SF of the lots is 50,338 (about 238' frontage on Telephone Rd.) .
- There are two structures on the property, the main structure is about 4,230 SF and the second structure is about 1,224.
- The main structure offers an office space of 23x28 (with central A/C), a kitchen area of 15x12, bathrooms, carshop garage
- The second structure is about 1,224 SF (24x51)
- The property is fully fenced and has parking spaces for about 80-100 cars