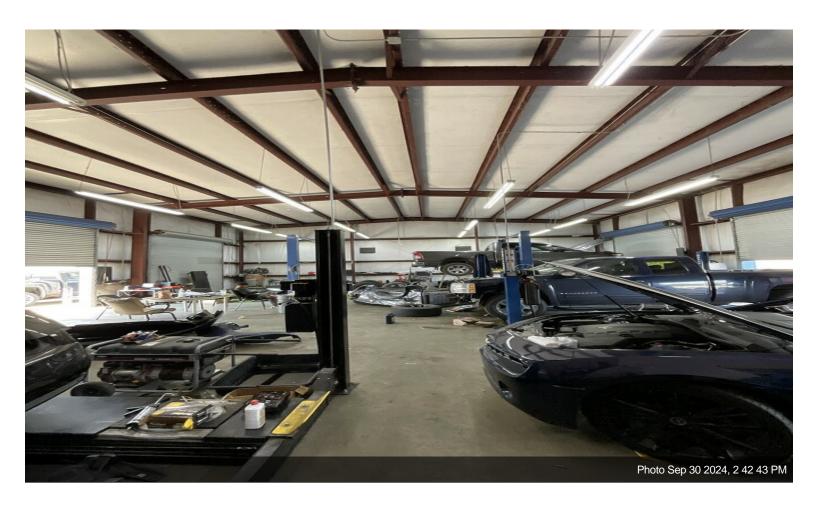

#### **Capital Motors**

\$1,359,000

Great opportunity to buy a Auto Dealer/Repair Shop on a very heavy traffic Rd.

This sale consist of two adjacent properties, 10220 Telephone Rd and 0 PEEKSKILL RD. The total SF of the lots is 50,338 (about 238' frontage on Telephone Rd.) .There are two structures on the property, the main structure is about 4,230 SF and the second structure...

- The property is conveniently located in Telephone Rd (heavy traffics Rd) in the Hobby Airport area, just minutes away from Downtown and has easy acces
- $\bullet$  The total SF of the lots is 50,338 (about 238' frontage on Telephone Rd.) .
- There are two structures on the property, the main structure is about 4,230 SF and the second structure is about 1,224.
- The main structure offers an office space of 23x28 (with central A/C), a kitchen area of 15x12, bathrooms, carshop garage
- The second structure is about 1,224 SF (24x51)
- The property is fully fenced and has parking spaces for about 80-100 cars