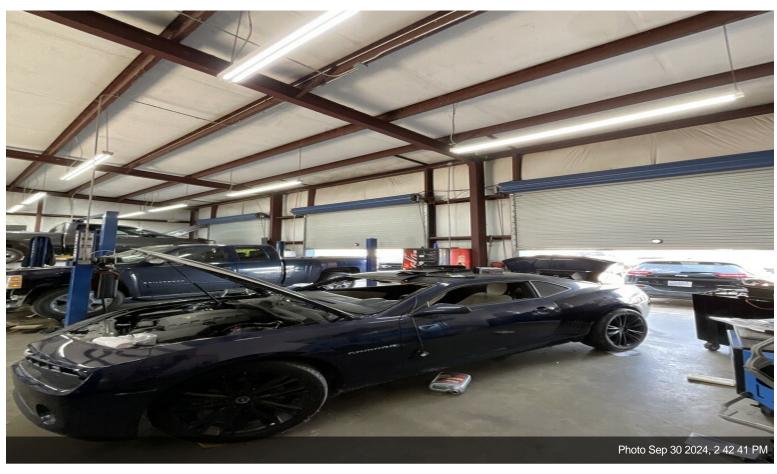

#### **Capital Motors**

\$1,359,000

Great opportunity to buy a Auto Dealer/Repair Shop on a very heavy traffic Rd.

This sale consist of two adjacent properties, 10220 Telephone Rd and 0 PEEKSKILL RD. The total SF of the lots is 50,338 (about 238' frontage on Telephone Rd.) .There are two structures on the property, the main structure is about 4,230 SF and the second structure...

- The property is conveniently located in Telephone Rd (heavy traffics Rd) in the Hobby Airport area, just minutes away from Downtown and has easy acces
- $\bullet$  The total SF of the lots is 50,338 (about 238' frontage on Telephone Rd.) .
- There are two structures on the property, the main structure is about 4,230 SF and the second structure is about 1,224.
- The main structure offers an office space of 23x28 (with central A/C), a kitchen area of 15x12, bathrooms, carshop garage
- The second structure is about 1,224 SF (24x51)
- The property is fully fenced and has parking spaces for about 80-100 cars