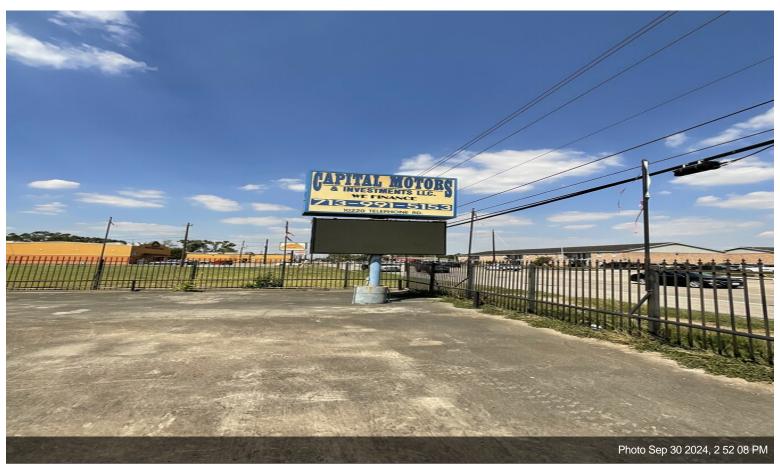

#### **Capital Motors**

\$1,359,000

Great opportunity to buy a Auto Dealer/Repair Shop on a very heavy traffic Rd.

This sale consist of two adjacent properties, 10220 Telephone Rd and 0 PEEKSKILL RD. The total SF of the lots is 50,338 (about 238' frontage on Telephone Rd.) .There are two structures on the property, the main structure is about 4,230 SF and the second structure...

- The property is conveniently located in Telephone Rd (heavy traffics Rd) in the Hobby Airport area, just minutes away from Downtown and has easy acces
- $\bullet$  The total SF of the lots is 50,338 (about 238' frontage on Telephone Rd.) .
- There are two structures on the property, the main structure is about 4,230 SF and the second structure is about 1,224.
- The main structure offers an office space of 23x28 (with central A/C), a kitchen area of 15x12, bathrooms, carshop garage
- The second structure is about 1,224 SF (24x51)
- The property is fully fenced and has parking spaces for about 80-100 cars