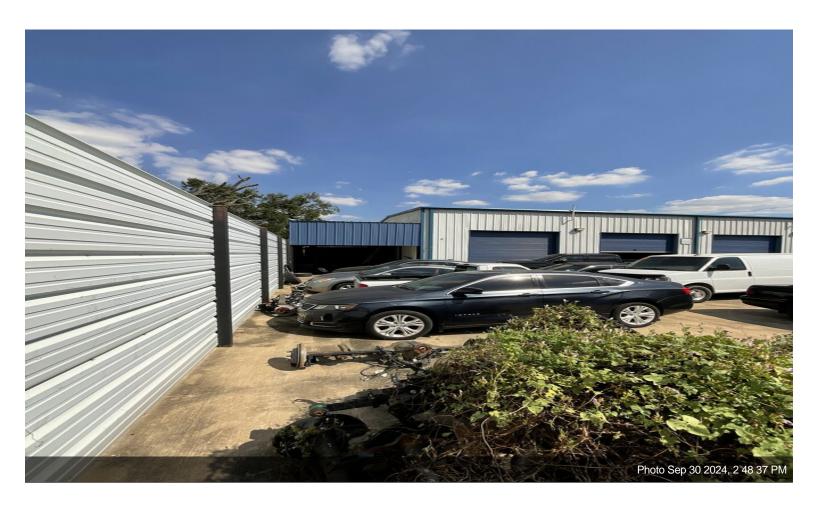

#### **Capital Motors**

\$1,359,000

Great opportunity to buy a Auto Dealer/Repair Shop on a very heavy traffic Rd.

This sale consist of two adjacent properties, 10220 Telephone Rd and 0 PEEKSKILL RD. The total SF of the lots is 50,338 (about 238' frontage on Telephone Rd.) .There are two structures on the property, the main structure is about 4,230 SF and the second structure...

- The property is conveniently located in Telephone Rd (heavy traffics Rd) in the Hobby Airport area, just minutes away from Downtown and has easy acces
- $\bullet$  The total SF of the lots is 50,338 (about 238' frontage on Telephone Rd.) .
- There are two structures on the property, the main structure is about 4,230 SF and the second structure is about 1,224.
- The main structure offers an office space of 23x28 (with central A/C), a kitchen area of 15x12, bathrooms, carshop garage
- The second structure is about 1,224 SF (24x51)
- The property is fully fenced and has parking spaces for about 80-100 cars