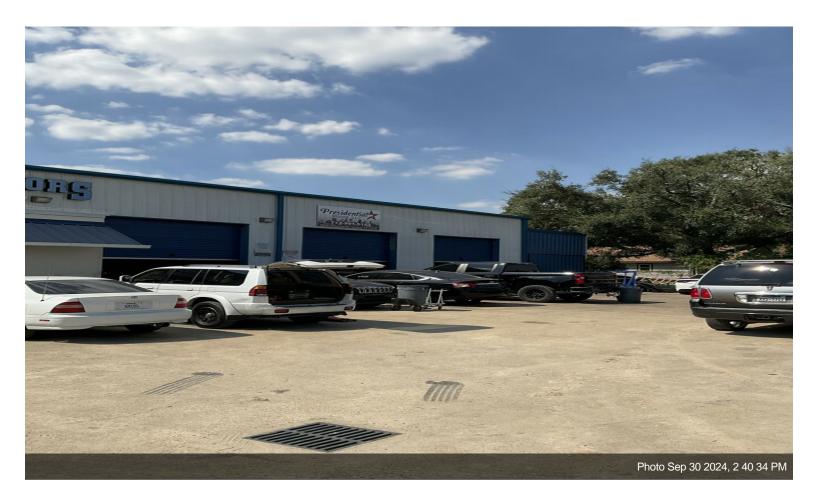

#### **Capital Motors**

\$1,359,000

Great opportunity to buy a Auto Dealer/Repair Shop on a very heavy traffic Rd.

This sale consist of two adjacent properties, 10220 Telephone Rd and 0 PEEKSKILL RD. The total SF of the lots is 50,338 (about 238' frontage on Telephone Rd.) .There are two structures on the property, the main structure is about 4,230 SF and the second structure...

- The property is conveniently located in Telephone Rd (heavy traffics Rd) in the Hobby Airport area, just minutes away from Downtown and has easy acces
- $\bullet$  The total SF of the lots is 50,338 (about 238' frontage on Telephone Rd.) .
- There are two structures on the property, the main structure is about 4,230 SF and the second structure is about 1,224.
- The main structure offers an office space of 23x28 (with central A/C), a kitchen area of 15x12, bathrooms, carshop garage
- The second structure is about 1,224 SF (24x51)
- The property is fully fenced and has parking spaces for about 80-100 cars