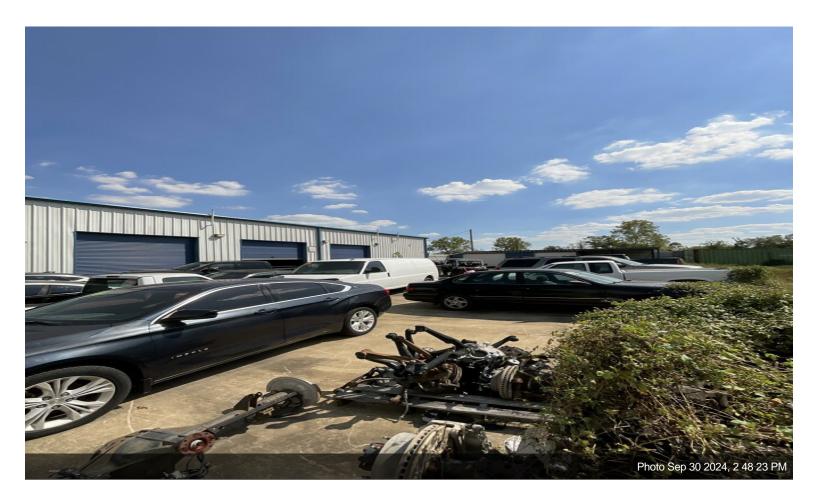

#### **Capital Motors**

\$1,359,000

Great opportunity to buy a Auto Dealer/Repair Shop on a very heavy traffic Rd.

This sale consist of two adjacent properties, 10220 Telephone Rd and 0 PEEKSKILL RD. The total SF of the lots is 50,338 (about 238' frontage on Telephone Rd.) .There are two structures on the property, the main structure is about 4,230 SF and the second structure...

- The property is conveniently located in Telephone Rd (heavy traffics Rd) in the Hobby Airport area, just minutes away from Downtown and has easy acces
- $\bullet$  The total SF of the lots is 50,338 (about 238' frontage on Telephone Rd.) .
- There are two structures on the property, the main structure is about 4,230 SF and the second structure is about 1,224.
- The main structure offers an office space of 23x28 (with central A/C), a kitchen area of 15x12, bathrooms, carshop garage
- The second structure is about 1,224 SF (24x51)
- The property is fully fenced and has parking spaces for about 80-100 cars