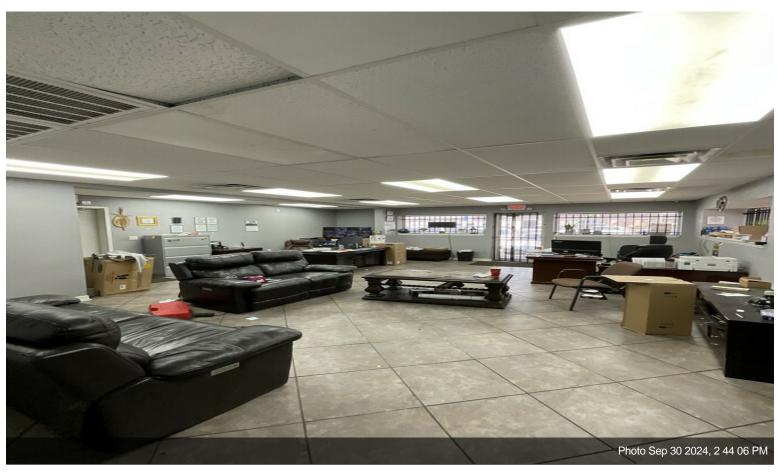

- The property is conveniently located in Telephone Rd (heavy traffics Rd) in the Hobby Airport area, just minutes away from Downtown and has easy acces
- $\bullet$  The total SF of the lots is 50,338 (about 238' frontage on Telephone Rd.) .
- There are two structures on the property, the main structure is about 4,230 SF and the second structure is about 1,224.
- The main structure offers an office space of 23x28 (with central A/C), a kitchen area of 15x12, bathrooms, carshop garage
- The second structure is about 1,224 SF (24x51)
- The property is fully fenced and has parking spaces for about 80-100 cars