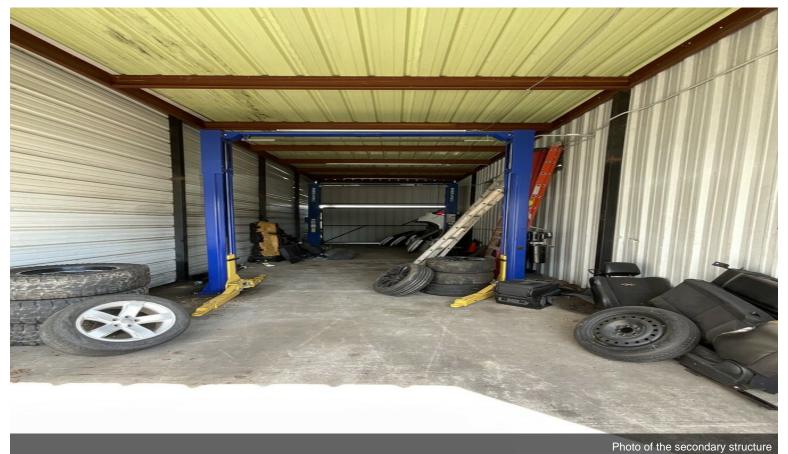

#### **Capital Motors**

\$1,359,000

Great opportunity to buy a Auto Dealer/Repair Shop on a very heavy traffic Rd.

This sale consist of two adjacent properties, 10220 Telephone Rd and 0 PEEKSKILL RD. The total SF of the lots is 50,338 (about 238' frontage on Telephone Rd.) .There are two structures on the property, the main structure is about 4,230 SF and the second structure...

- The property is conveniently located in Telephone Rd (heavy traffics Rd) in the Hobby Airport area, just minutes away from Downtown and has easy acces
- $\bullet$  The total SF of the lots is 50,338 (about 238' frontage on Telephone Rd.) .
- There are two structures on the property, the main structure is about 4,230 SF and the second structure is about 1,224.
- The main structure offers an office space of 23x28 (with central A/C), a kitchen area of 15x12, bathrooms, carshop garage
- The second structure is about 1,224 SF (24x51)
- The property is fully fenced and has parking spaces for about 80-100 cars