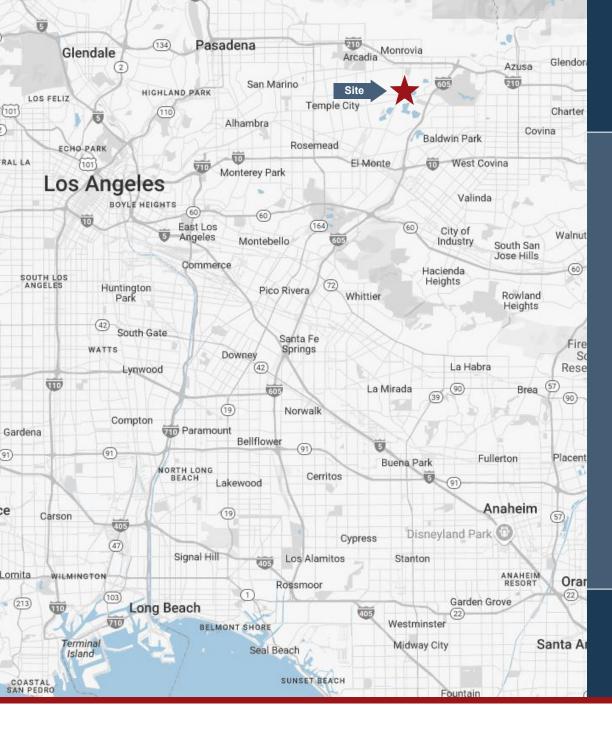

## 7,825 SF Industrial Building

835 Meridian Street, Irwindale, California

CalBRE #01774875

Contact UsVisit Us Online562.692.2200interpresrealty.com

interPres Commercial Realty is proud to offer for Lease 835 Meridian Street, in the City of Irwindale, CA. This high image concrete tilt-up industrial building is ~7,825 square feet and has ~2,800 square feet of well appointed office space. The flexible office layout may be modified to suit based on an occupier's specific needs. The building features 2 oversized ground level loading doors, a fenced & paved yard, and approximately 19 passenger vehicle parking spaces. The property is very well located in the West San Gabriel Valley with excellent proximity to the cities of Pasadena, Arcadia & Monrovia. The site also has excellent access to the 605 & 210 freeways.