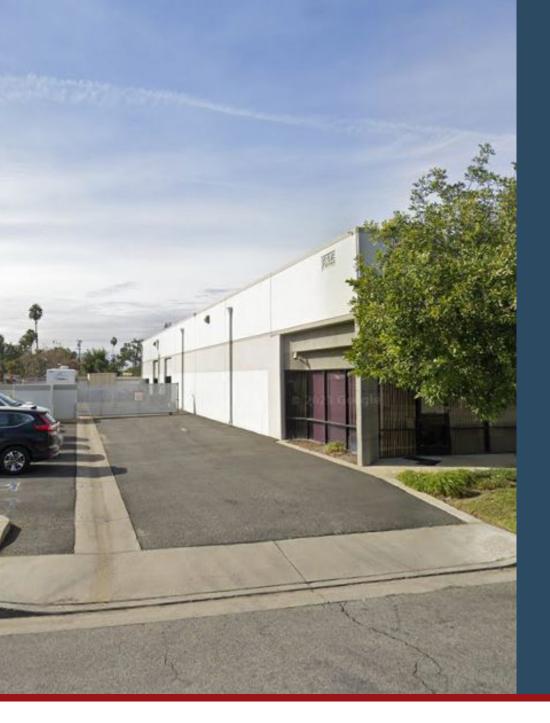

## 7,825 SF Industrial Building

835 Meridian Street, Irwindale, California

CalBRE #01774875

Contact UsVisit Us Online562.692.2200interpresrealty.com

interPres Commercial Realty is proud to offer for Lease 835 Meridian Street, in the City of Irwindale, CA. This high image concrete tilt-up industrial building is ~7,825 square feet and has ~2,800 square feet of well appointed office space. The flexible office layout may be modified to suit based on an occupier's specific needs. The building features 2 oversized ground level loading doors, a fenced & paved yard, and approximately 19 passenger vehicle parking spaces. The property is very well located in the West San Gabriel Valley with excellent proximity to the cities of Pasadena, Arcadia & Monrovia. The site also has excellent access to the 605 & 210 freeways.