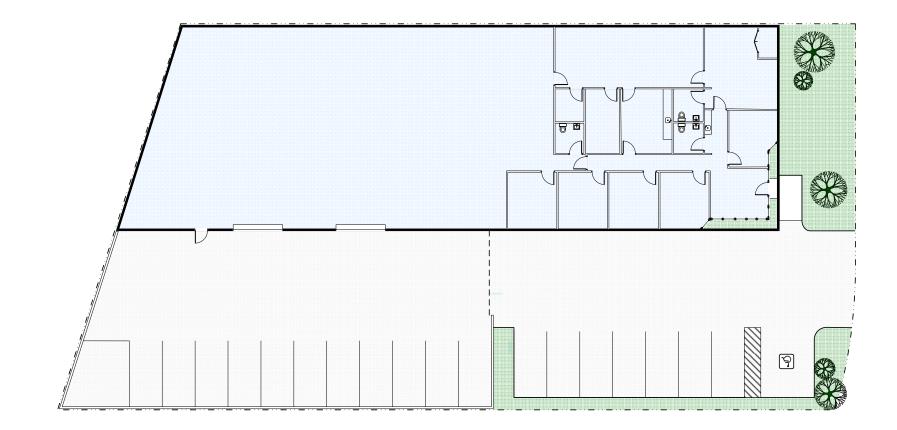

## 7,825 SF Industrial Building

835 Meridian Street, Irwindale, California

CalBRE #01774875

Contact UsVisit Us Online562.692.2200interpresrealty.com

interPres Commercial Realty is proud to offer for Lease 835 Meridian Street, in the City of Irwindale, CA. This high image concrete tilt-up industrial building is ~7,825 square feet and has ~2,800 square feet of well appointed office space. The flexible office layout may be modified to suit based on an occupier's specific needs. The building features 2 oversized ground level loading doors, a fenced & paved yard, and approximately 19 passenger vehicle parking spaces. The property is very well located in the West San Gabriel Valley with excellent proximity to the cities of Pasadena, Arcadia & Monrovia. The site also has excellent access to the 605 & 210 freeways.

| Property Type     | Mfg, Sales/Service, R&D |
|-------------------|-------------------------|
| Building Size     | 7,825 SF                |
| Office            | 2,800 SF                |
| Lot Size          | 17,239 SF               |
| Clear Height      | Min 15'                 |
| Power             | 400A-120/208V           |
| Ground Level Door | 2 (12'x12')             |
| Yard              | Paved & Fenced          |
| Construction Type | СТИ                     |
| Year Built        | 1989                    |
| Zoning            | M-1                     |

Contact UsVisit Us Online562.692.2200interpresrealty.com

Rendering not to scale

Contact UsVisit Us Online562.692.2200interpresrealty.com