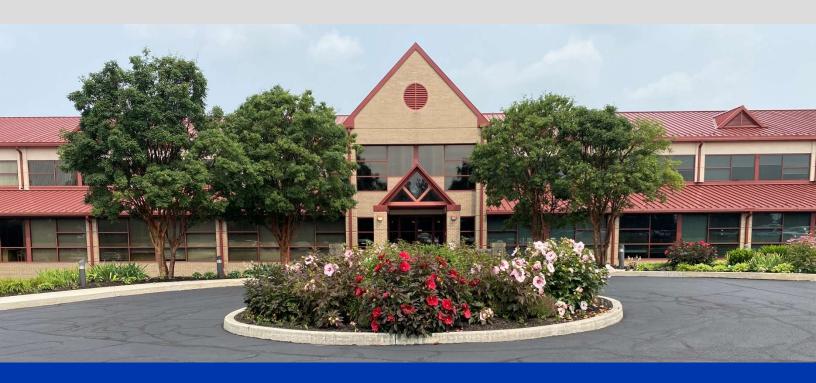

# 1215 Manor Drive Mechanicsburg, PA 17055

#### **Property Overview**

Rental Rate: \$20.95/SF/YR

Property Type: Office

Lease Type: Gross (excl. in-suite janitorial)

TI Allowance: Available

Signage: Monument

Lot Size: 5.88 AC

Rentable Building Area: 71,876 SF

Year Built/Renovated: 1999/2019

Security: Secured Access

Parking: 4.0/1,000 SF

#### **Major Roadway(s) Access:**

US Rts. 15 & 581, Interstates 81, 83, and 76 (PA Turnpike)

#### **Property Highlights:**

Gazebos & picnic area for tenant use, trash compactor, stormwater detention basins, canopy over main entrance, in-suite private terraces, public sewer & water, locally owned and managed.