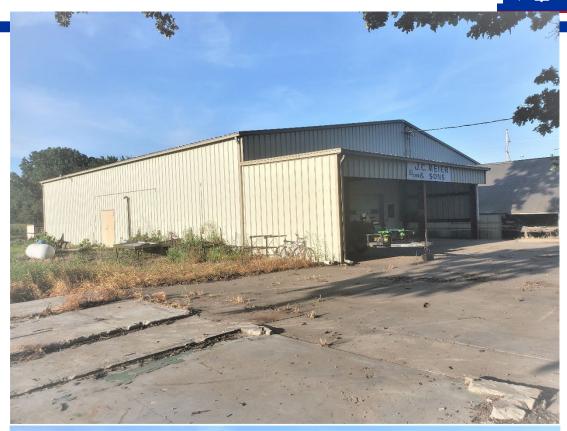

**Tract 3:** Located immediately South of Tracts I & II (adjoining) consisting of 11.30<sup>+/-</sup> acres.

- Common Access Rd.
- There is a small storage building that sits on this tract built in 1961 with a couple of grade level doors and one dock door. It is 4,150 sq ft<sup>+/-</sup>

**Tract 4 & 5**: These tracts are being sold together as a commercial industrial tract and as such, will <u>not</u> be sold for residential purposes.

- 2300 NW Lower Silver Lake Rd. Topeka, KS 66618, consisting of 20.71<sup>+/-</sup> acres, a single-family residential building, a 6,400 sq ft<sup>+/-</sup> warehouse, and commercial greenhouse structure.
- Adjacent tract of land immediately west of 2300 NW Lower Silver Lake Rd. consisting of 15.09<sup>+/-</sup> acres.