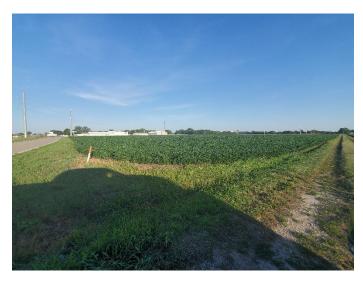

## FOR SALE | INDUSTRIAL LAND - SW CORNER OF NW GOODYEAR

NW GOODYEAR RD & HWY 24 | TOPEKA, KS 66618

**PROPERTY SUMMARY:** 

**TOTAL SALES PRICE:** \$2,275,000

\$25,084-53,925<sup>+/-</sup> acre(avg.) PRICE: **LOT SIZE:** 11.30-35.8+/- AC (Tot.)

TRACT FEATURES:

**Tract 1:**  $16.43^{+/-}$  acres at the SW corner of NW Goodyear Rd and US 24 Hwy with possibility to hold up to 100,000 sq. ft. building

- This tract has approximately 690.6 ft. of frontage road east of the intersection at Lyman and Vail Ave.
- Great accessibility to US HWY 24 at Goodyear Rd. via Diamond Interchange and allows for Truck staging.
- Approx. 1.6 miles from US 75, Approximately 2.2 Miles from I-70/ US 75 Interchange.
- Land is level and graded.
- 27" sewer interceptor approximately 665 ft east of site at Lyman and Vail Ave.
- Large Irrigation well.

**Tract 2:**  $13.44^{+/-}$  acres at the SW corner of NW Goodyear Rd and US 24 Hwy with approximately 271.97 ft of frontage road.

- This tract has approximately 290<sup>+/-</sup> ft. of frontage road East of the intersection at Lyman and Bail Ave.
- Common access road and great accessibility to US HWY 24 at Goodyear Rd. on Diamond Interchange and allows for Truck staging.
- Approximately 1.6 miles from US 75, Approximately 2.2 Miles from I-70/ US 75 Interchange.
- Land is level and graded.

**Tract 3:** Located immediately South of Tracts I & II (adjoining) consisting of 11.30<sup>+/-</sup> acres.

- Common Access Rd.
- There is a small storage building that sits on this tract built in 1961 with a couple of grade level doors and one dock door. It is 4,150 sq ft<sup>+/-</sup>