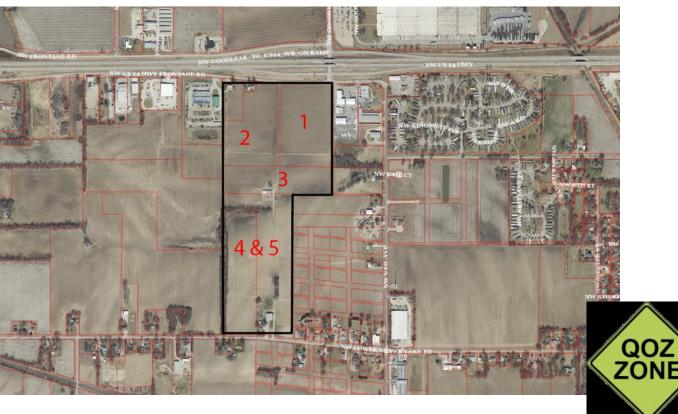

## FOR SALE | INDUSTRIAL LAND - SW CORNER OF NW GOODYEAR

NW GOODYEAR RD & HWY 24 | TOPEKA, KS 66618

| <u>Tract</u> | <u>Description</u>   | <u>Acreage</u>              | Price/acre              | Asking Price |
|--------------|----------------------|-----------------------------|-------------------------|--------------|
| Tract 1      | SW Corner            | 16.43+/-                    | \$53,926 <sup>+/-</sup> | \$886,000    |
| Tract 2      | SW Corner            | 13.44+/-                    | \$41,376 <sup>+/-</sup> | \$556,100    |
| Tract 3      | S of Tracts I & II   | 11.30+/-                    | \$52,761 <sup>+/-</sup> | \$596,200    |
| Tract 4 & 5  | 2300 NW Lower SL RD. | 35.8 <sup>+/-</sup>         | \$25,084+/-             | \$898,000    |
| ALL TRACTS   | Total:               | <b>76.97</b> <sup>+/-</sup> | \$29,557 <sup>+/-</sup> | \$2,275,000  |

TRACT FEATURES:

**Tract 1:**  $16.43^{+/-}$  acres at the SW corner of NW Goodyear Rd and US 24 Hwy with possibility to hold up to 100,000 sq. ft. building

- This tract has approximately 690.6 ft. of frontage road east of the intersection at Lyman and Vail Ave.
- Great accessibility to US HWY 24 at Goodyear Rd. via Diamond Interchange and allows for Truck staging.
- Approx. 1.6 miles from US 75, Approximately 2.2 Miles from I-70/ US 75 Interchange.
- Land is level and graded.
- 27" sewer interceptor approximately 665 ft east of site at Lyman and Vail Ave.
- Large Irrigation well.

**Tract 2:**  $13.44^{+/-}$  acres at the SW corner of NW Goodyear Rd and US 24 Hwy with approximately 271.97 ft of frontage road.

- This tract has approximately 290<sup>+/-</sup> ft. of frontage road East of the intersection at Lyman and Bail Ave.
- Common access road and great accessibility to US HWY 24 at Goodyear Rd. on Diamond Interchange and allows for Truck staging.
- Approximately 1.6 miles from US 75, Approximately 2.2 Miles from I-70/ US 75 Interchange.
- Land is level and graded.

**Tract 3:** Located immediately South of Tracts I & II (adjoining) consisting of 11.30<sup>+/-</sup> acres.

- Common Access Rd.
- There is a small storage building that sits on this tract built in 1961 with a couple of grade level doors and one dock door. It is 4,150 sq ft<sup>+/-</sup>

**Tract 4 & 5**: These tracts are being sold together as a commercial industrial tract and as such, will <u>not</u> be sold for residential purposes.

- 2300 NW Lower Silver Lake Rd. Topeka, KS 66618, consisting of 20.71<sup>+/-</sup> acres, a single-family residential building, a 6,400 sq ft<sup>+/-</sup> warehouse, and commercial greenhouse structure.
- Adjacent tract of land immediately west of 2300 NW Lower Silver Lake Rd. consisting of 15.09<sup>+/-</sup> acres.