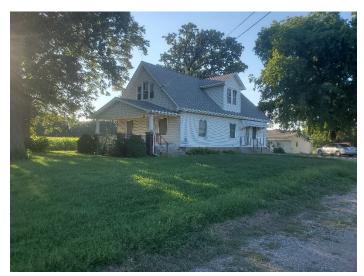

**Tract 4 & 5**: These tracts are being sold together as a commercial industrial tract and as such, will <u>not</u> be sold for residential purposes.

- 2300 NW Lower Silver Lake Rd. Topeka, KS 66618, consisting of 20.71<sup>+/-</sup> acres, a single-family residential building, a 6,400 sq ft<sup>+/-</sup> warehouse, and commercial greenhouse structure.
- Adjacent tract of land immediately west of 2300 NW Lower Silver Lake Rd. consisting of 15.09<sup>+/-</sup> acres.