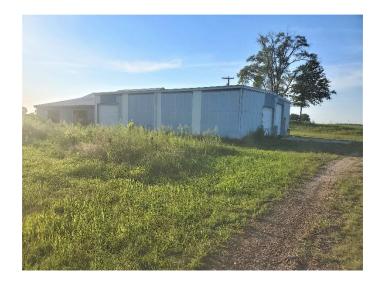

**Tract 3:** Located immediately South of Tracts I & II (adjoining) consisting of 11.30<sup>+/-</sup> acres.

- Common Access Rd.
- There is a small storage building that sits on this tract built in 1961 with a couple of grade level doors and one dock door. It is 4,150 sq ft<sup>+/-</sup>