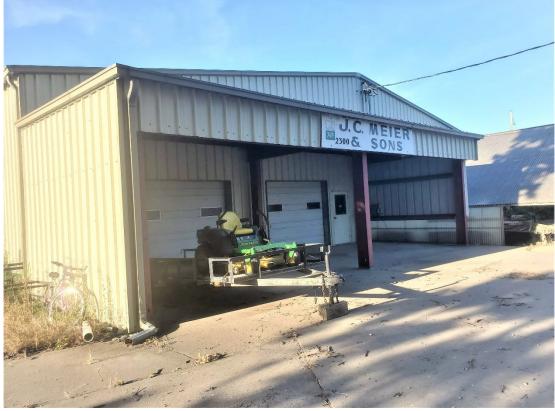

**Tract 3:** Located immediately South of Tracts I & II (adjoining) consisting of 11.30<sup>+/-</sup> acres.

- Common Access Rd.
- There is a small storage building that sits on this tract built in 1961 with a couple of grade level doors and one dock door. It is 4,150 sq ft<sup>+/-</sup>

**Tract 4 & 5**: These tracts are being sold together as a commercial industrial tract and as such, will <u>not</u> be sold for residential purposes.

- 2300 NW Lower Silver Lake Rd. Topeka, KS 66618, consisting of 20.71<sup>+/-</sup> acres, a single-family residential building, a 6,400 sq ft<sup>+/-</sup> warehouse, and commercial greenhouse structure.
- Adjacent tract of land immediately west of 2300 NW Lower Silver Lake Rd. consisting of 15.09<sup>+/-</sup> acres.