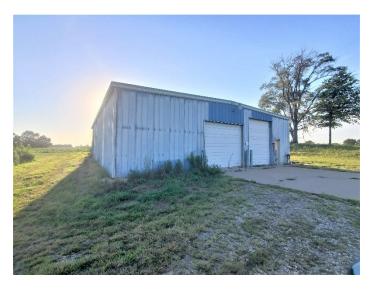

**Tract 3:** Located immediately South of Tracts I & II (adjoining) consisting of 11.30<sup>+/-</sup> acres.

- Common Access Rd.
- There is a small storage building that sits on this tract built in 1961 with a couple of grade level doors and one dock door. It is 4,150 sq ft<sup>+/-</sup>