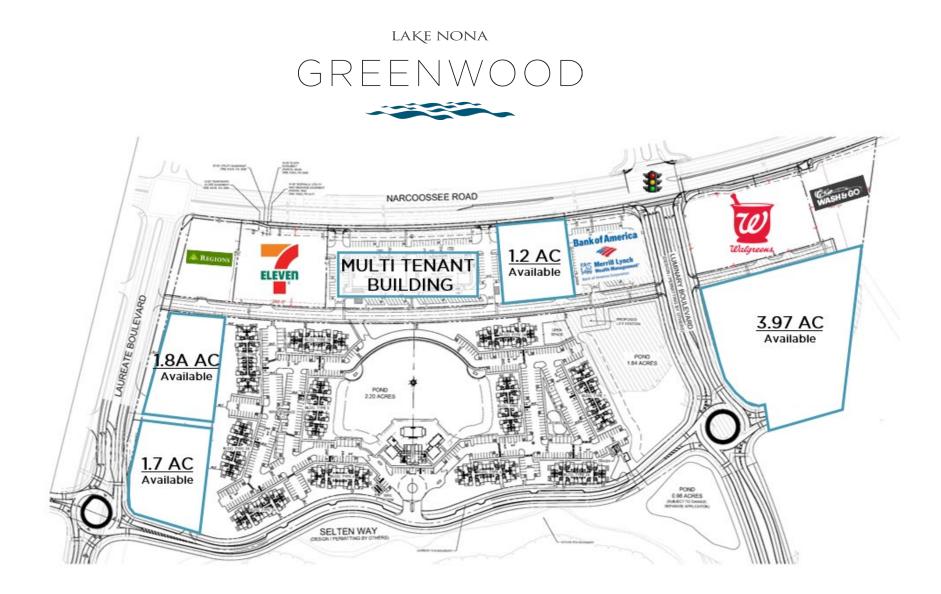

## OUTPARCELS AVAILABLE FOR GROUND LEASE

## Quick Highlights

300+ onsite apartment units

89,456 2023 Population (5-mile radius)

98,344 Daytime Population (5-mile radius)

Quick access to Orlando International Airport

AADT 57,500 Narcoosee Rd

LAKE NONA