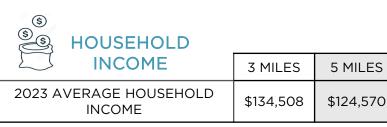

------|--------|
| TOTAL WORKPLACE<br>ESTABLISHMENTS | 1,321   | 2,209   | 10,851 |

R  $(\neg$ 

| WORKPLACE<br>EMPLOYEES       | 3 MILES | 5 MILES | 20 MIN  |
|------------------------------|---------|---------|---------|
| TOTAL WORKPLACE<br>EMPLOYEES | 33,861  | 51,484  | 185,542 |

| <b>POPULATION</b>  | 3 MILES | 5 MILES |
|--------------------|---------|---------|
| DAYTIME POPULATION | 53,431  | 98,344  |

| HOUSEHOLDS | 3 MILES |
|------------|---------|
|            |         |

| HOUSEHOLDS                 | 3 MILES | 5 MILES | 20 MIN  |
|----------------------------|---------|---------|---------|
| 2023 HOUSEHOLDS            | 13,501  | 29,823  | 151,303 |
| 2028 HOUSEHOLD PROJECTIONS | 17,937  | 38,596  | 165,270 |
| 2033 HOUSEHOLD FORECASTS   | 21,645  | 46,000  | 181,425 |



20 MIN

423,788

20 MIN

\$87,667