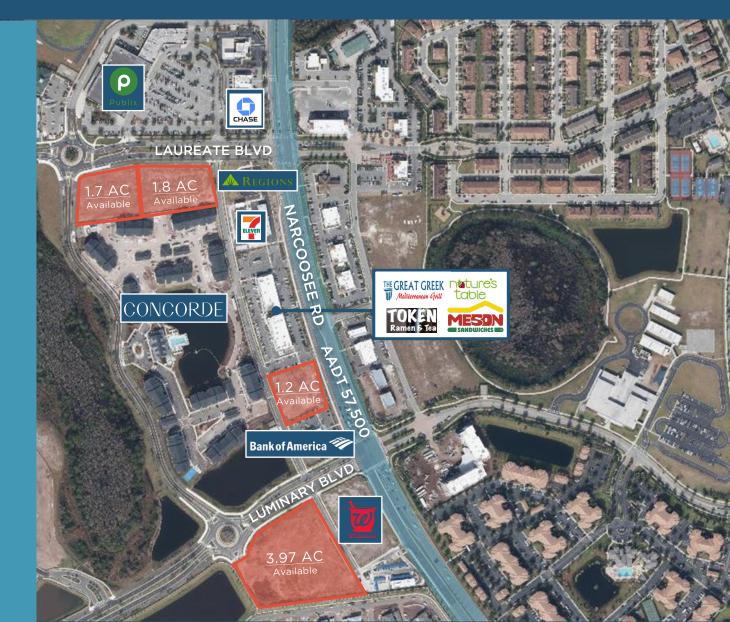

## OUTPARCELS AVAILABLE FOR GROUND LEASE

## Quick Highlights

300+ onsite apartment units

89,456 2023 Population (5-mile radius)

98,344 Daytime Population (5-mile radius)

Quick access to Orlando International Airport

AADT 57,500 Narcoosee Rd

LAKE NONA