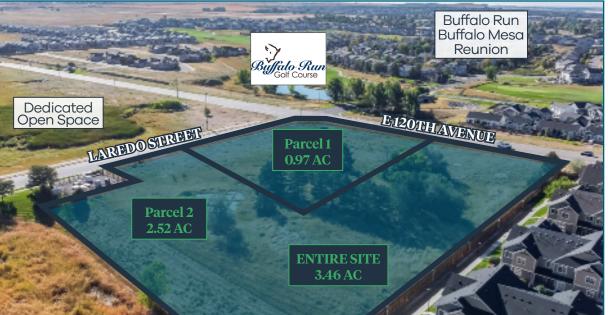

#### > SURROUNDING RESIDENTIAL COMMUNITIES

Outlook: 361 Single-Family Homes & 114 Condominiums
The Villages at Buffalo Run: 637 Single-Family Homes
The Highlands at Buffalo Run: 165 Single-Family Homes
Buffalo Mesa: 468 Single-Family Homes
Reunion: 2,000+ Residences (Planned for 10,000+)

**Buffalo Run Golf Course** - Located across the street, Buffalo Run Golf Course was designed by renowned golf course architect Keith Foster, Buffalo Run measures 7,411 yards from the back tees and 5,277 yards from the forward tees with a par of 72.