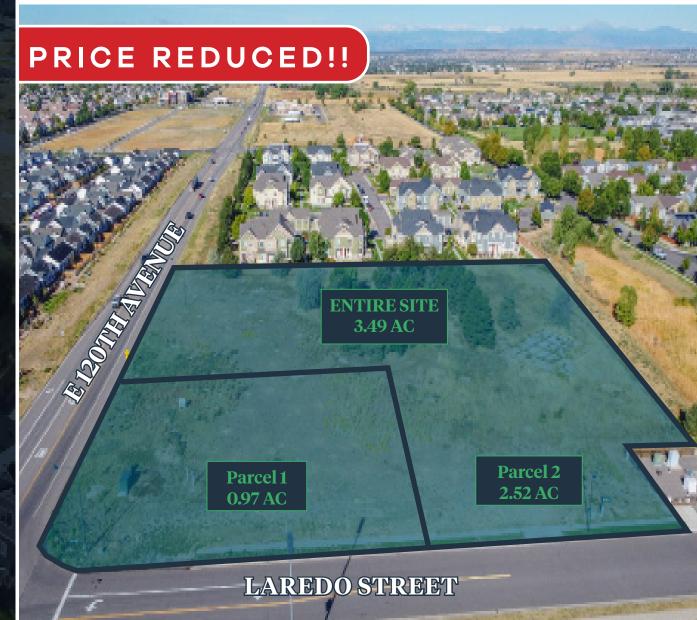

### **AVAILABLE FOR SALE**

\$1,520,244 (\$10.00/SF)

\$1,185,000 (\$7.79/SF)

SITE SIZE 3.49 AC

PROPERTY TYPE

**Commercial Land** 

NEIGHBORHOOD

**Commerce City** 

#### PROPERTY INFORMATION

Randy Swearingen with Kentwood Commercial proudly presents 15955 E 120th Avenue: A fabulous commercial development site in Commerce City. The site offers 3.49 acres of commercial land that can be subdivided into three parcel options. Fantastic location on E 120th Avenue, surrounded by brand- new, under construction and planned development with easy access to I-76, E-470 and Highway 85!