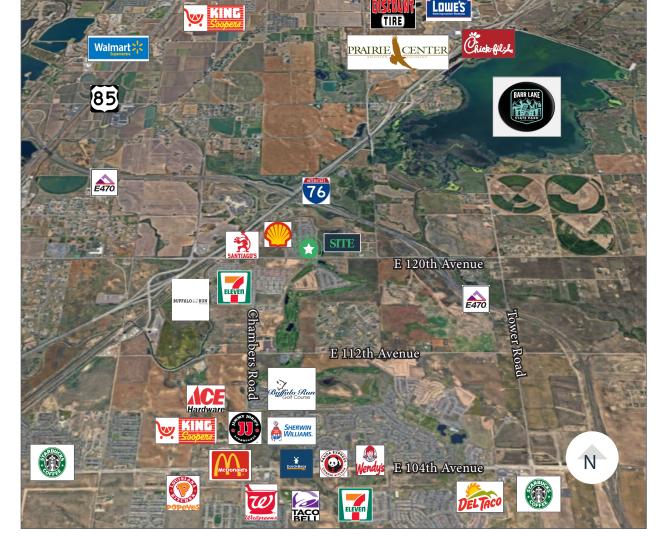

> **Great Location** - Located on a desirable corner lot with fantastic visibility and high traffic counts of 17,349 average vehicles per day. Easy access to I-76 and E-470, and nearby Highway 85, as well as a 12-minute drive to DIA.