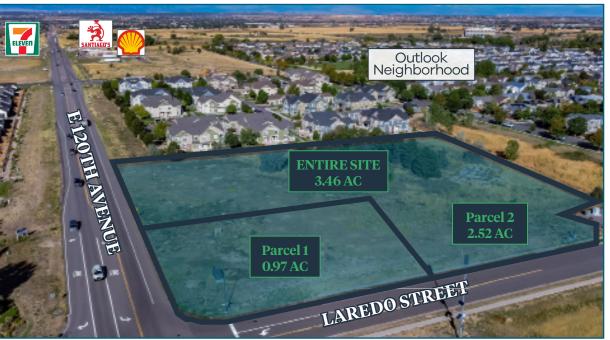

#### PROPERTY INFORMATION

Randy Swearingen with Kentwood Commercial proudly presents 15955 E 120th Avenue: A fabulous commercial development site in Commerce City. The site offers 3.49 acres of commercial land that can be subdivided into three parcel options. Fantastic location on E 120th Avenue, surrounded by brand- new, under construction and planned development with easy access to I-76, E-470 and Highway 85!

> **Great Location** - Located on a desirable corner lot with fantastic visibility and high traffic counts of 17,349 average vehicles per day. Easy access to I-76 and E-470, and nearby Highway 85, as well as a 12-minute drive to DIA.