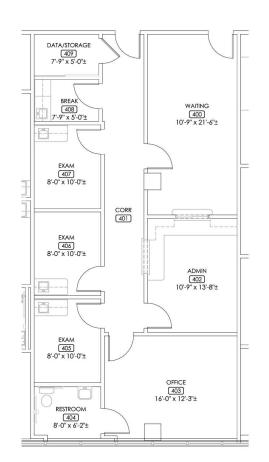

### Lincoln

515 West Mayfield | Arlington, TX 76014

| Suite     | Size     | Lease Rate | Description |
|-----------|----------|------------|-------------|
| Suite 403 | 1,740 SF | Negotiable | Available   |

### Lincoln

Suite 404

515 West Mayfield | Arlington, TX 76014