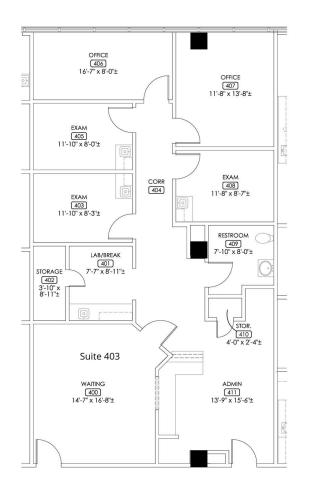

| Availabilities | SF       |
|----------------|----------|
| Suite 303      | 1,318 SF |
| Suite 403      | 1,740 SF |
| Suite 404      | 1,399 SF |

Banks NewtonPeter Shaw214.461.2388214.461.2302bnewton@lpc.comPShaw@lpc.com

### Lincoln

515 West Mayfield | Arlington, TX 76014

| Suite     | Size     | Lease Rate | Description |
|-----------|----------|------------|-------------|
| Suite 403 | 1,740 SF | Negotiable | Available   |