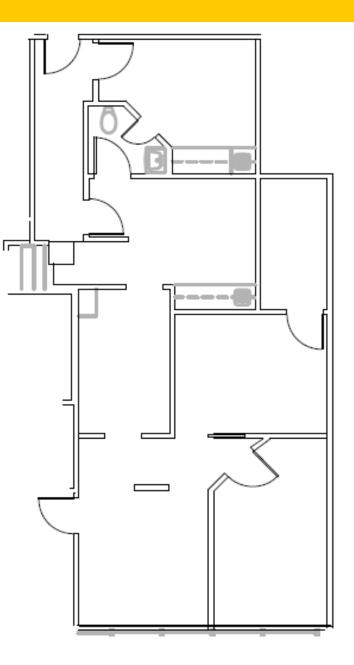

| Availabilities | SF       |
|----------------|----------|
| Suite 303      | 1,318 SF |
| Suite 403      | 1,740 SF |
| Suite 404      | 1,399 SF |

Banks NewtonPeter Shaw214.461.2388214.461.2302bnewton@lpc.comPShaw@lpc.com

### Lincoln

515 West Mayfield | Arlington, TX 76014

| Suite     | Size     | Lease Rate | Description |
|-----------|----------|------------|-------------|
| Suite 403 | 1,740 SF | Negotiable | Available   |