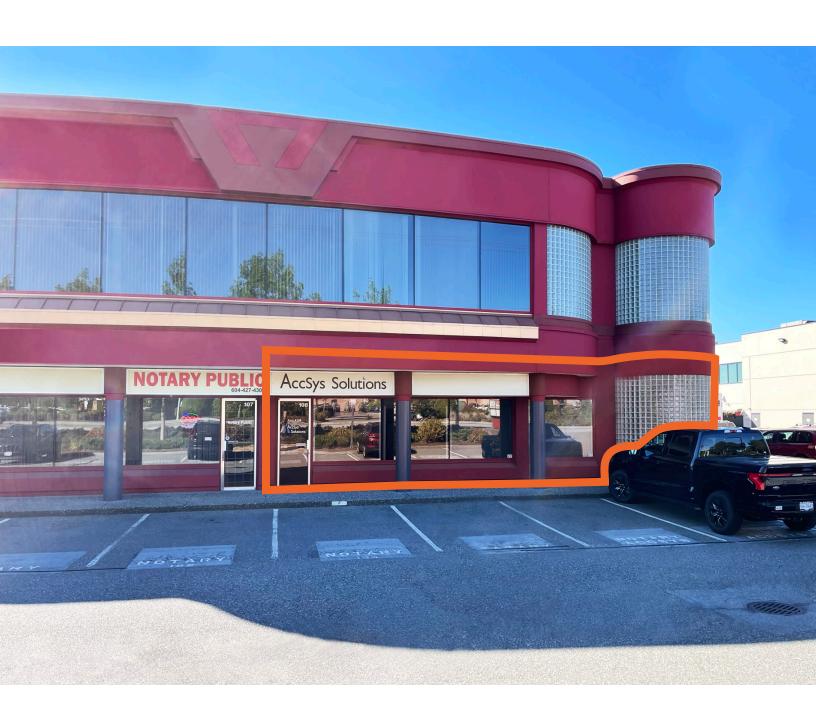

# For Lease

**108 - 20486 64th Ave** Langley, BC

Opportunity to lease a 1,935 sf ground floor, flex office unit centrally located in Langley **Ilya Tihanenoks, Principal** 604 260 1869

ilya.t@avisonyoung.com

### **Opportunity**

Avison Young is pleased to present the opportunity to lease a 1,935 sf ground floor, flex office unit in a well-maintained two-storey office building. Located on the highly exposed northeast corner of 64th Avenue and 204th Street, in the busy Willowbrook Commercial Core.