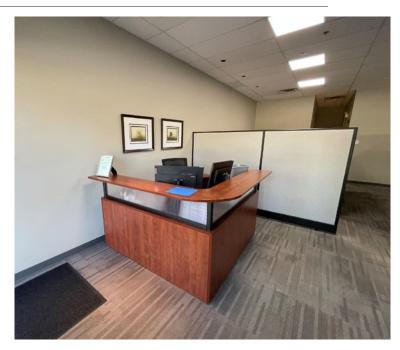

### Suite highlights

Bright corner office unit with reception area

Open plan space with office cubicles, a boardroom and one private office

Two (2) in suite washrooms

Lunchroom

Four (4) designated stalls plus visitor parking