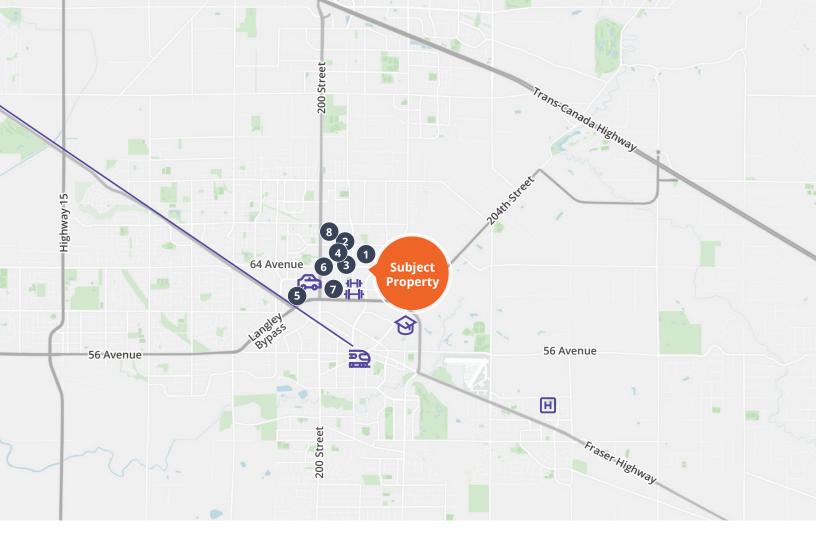

- 01- Costco
- 02- Walmart
- 03- Save-On-Foods
- 04- London Drugs
- 05- Willowbroo Shopping Centre
- 06- Canadian Tire
- 07- PetSmart
- 08- Home Depot

Future SkyTrain Station: 203 Street Station

ICBC Driver Licensing

Langley Memorial Hospital

Club16 Trevor Linden Fitness Langley

Kwantlen Polytechnic University

#### **Drive times**

Langley Township 10 minutes

Port Kells 10 minutes

US Border 20 minutes

Maple Ridge 25 minutes

Surrey 25 minutes

Downtown Vancouver 40 minutes

YVR 45 minutes