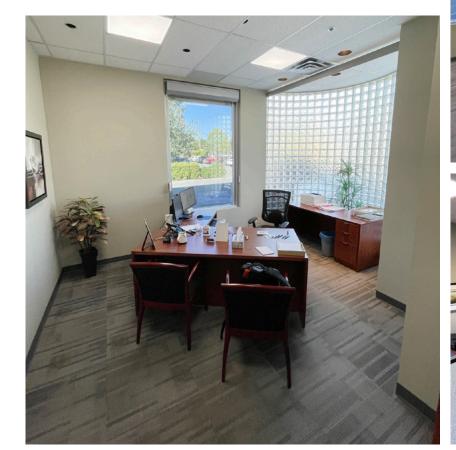

### Suite highlights

Bright corner office unit with reception area

Open plan space with office cubicles, a boardroom and one private office

Two (2) in suite washrooms

Lunchroom

Four (4) designated stalls plus visitor parking