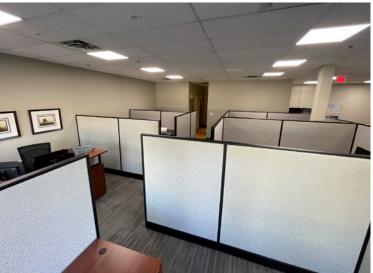

### Suite highlights

Bright corner office unit with reception area

Open plan space with office cubicles, a boardroom and one private office

Two (2) in suite washrooms

Lunchroom

Four (4) designated stalls plus visitor parking