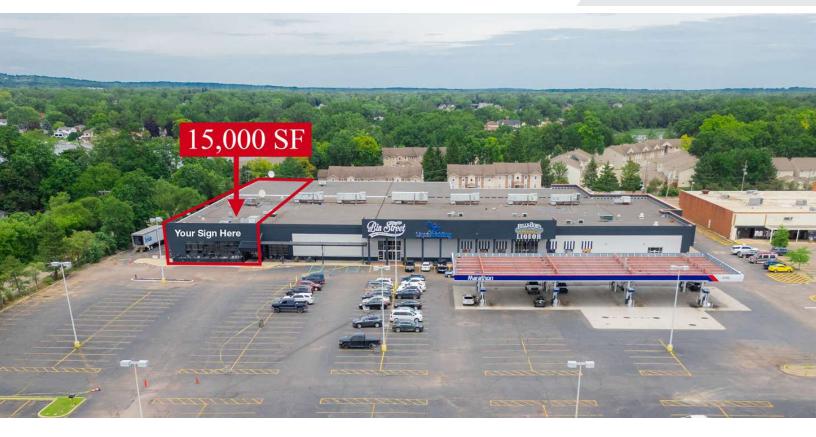

### **Property Highlights**

- 15,000 SF Endcap on Dixie Highway
- Beautiful Retail Space in Newly Updated Center
- Join Bin Street, Liquid Bidding, Billy Bobs Country Store and Liquor, and Marathon Gas
- Extremely High Traffic Counts
- Phenomenal Commercial Exposure
- Abundant Free Surface Parking
- Central Location with Smooth Ingress / Egress