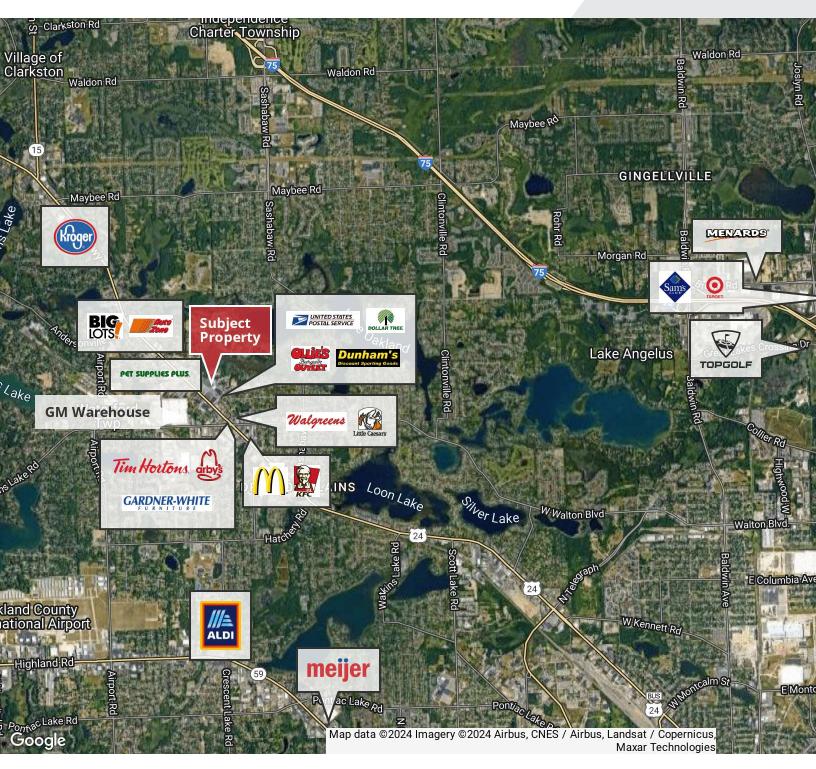

# 5100 Dixie Highway

Waterford Township, Michigan 48329

### **Property Highlights**

- 15,000 SF Endcap on Dixie Highway
- Beautiful Retail Space in Newly Updated Center
- Join Bin Street, Liquid Bidding, Billy Bobs Country Store and Liquor, and Marathon Gas
- Extremely High Traffic Counts
- Phenomenal Commercial Exposure
- Abundant Free Surface Parking
- Central Location with Smooth Ingress / Egress