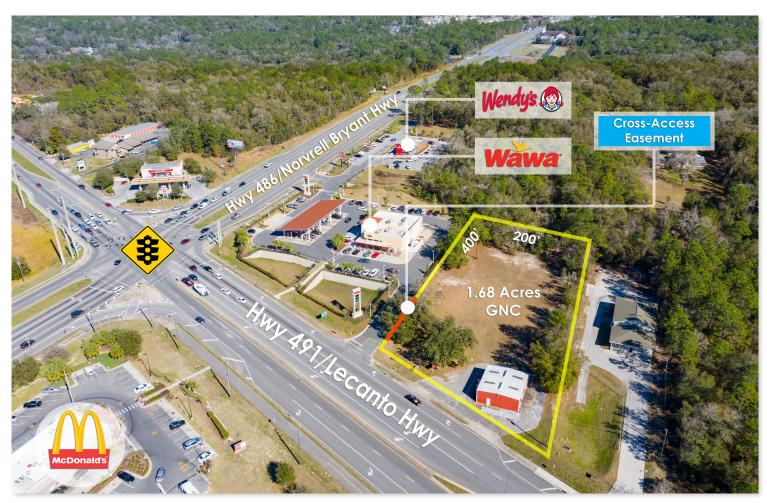

1.68 Acres Commercial Pad Available For Sale 1899 N. Lecanto Hwy Lecanto, FL 34461

#### **Property Highlights:**

- 1.680 SF Warehouse Included
- · Existing Water and Sewer
- 18,400 Combined TPD (Verified)
- Cross Access to Wawa
- 400' of Highway Frontage
- 1.68 Acres Commercial in Total

#### **LOCATION! LOCATION! LOCATION!**

In between multiple retailers and situated 200' from Lecanto Highway, we are offering a bargain that includes both 1.68 acres of general commercial property and a 1,680 SF warehouse! Lecanto is at the center of Citrus County's growing market due to the Suncoast Parkway Extension that is located within a 5 mile radius. With Citrus County's medical corridor just a couple minutes south of the subject location, any medical practice would thrive between the communities of Black Diamond Ranch, Terra Vista, Beverly Hills, and Pine Ridge. Now is the time to invest within a flourishing municipality.