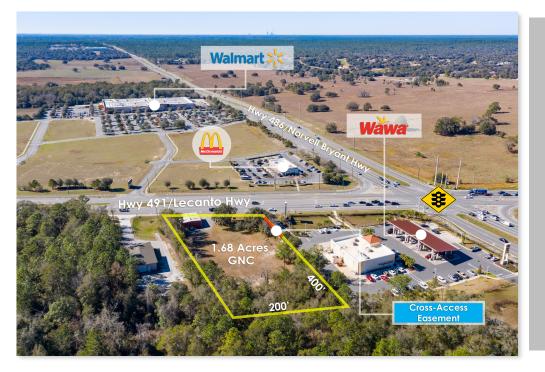

1.68 Acres Commercial Pad Available For Sale 1899 N. Lecanto Hwy Lecanto, FL 34461

#### **Property Highlights:**

- 1.680 SF Warehouse Included
- · Existing Water and Sewer
- 18,400 Combined TPD (Verified)
- Cross Access to Wawa
- 400' of Highway Frontage
- 1.68 Acres Commercial in Total

#### **LOCATION! LOCATION! LOCATION!**

In between multiple retailers and situated 200' from Lecanto Highway, we are offering a bargain that includes both 1.68 acres of general commercial property and a 1,680 SF warehouse! Lecanto is at the center of Citrus County's growing market due to the Suncoast Parkway Extension that is located within a 5 mile radius. With Citrus County's medical corridor just a couple minutes south of the subject location, any medical practice would thrive between the communities of Black Diamond Ranch, Terra Vista, Beverly Hills, and Pine Ridge. Now is the time to invest within a flourishing municipality.