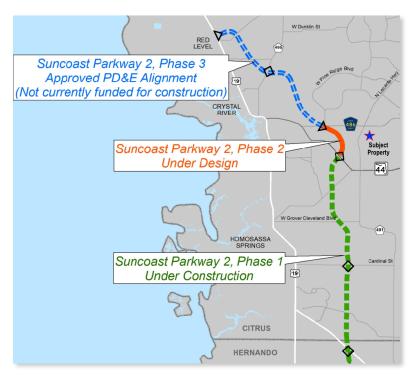

#### **LOCATION! LOCATION! LOCATION!**

In between multiple retailers and situated 200' from Lecanto Highway, we are offering a bargain that includes both 1.68 acres of general commercial property and a 1,680 SF warehouse! Lecanto is at the center of Citrus County's growing market due to the Suncoast Parkway Extension that is located within a 5 mile radius. With Citrus County's medical corridor just a couple minutes south of the subject location, any medical practice would thrive between the communities of Black Diamond Ranch, Terra Vista, Beverly Hills, and Pine Ridge. Now is the time to invest within a flourishing municipality.