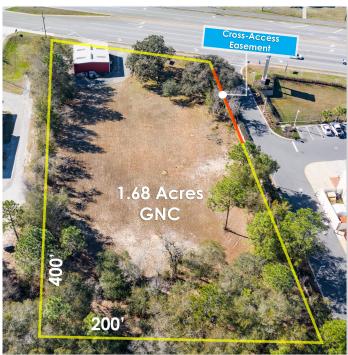

#### **Property Highlights:**

- 1.680 SF Warehouse Included
- · Existing Water and Sewer
- 18,400 Combined TPD (Verified)
- Cross Access to Wawa
- 400' of Highway Frontage
- 1.68 Acres Commercial in Total

#### **LOCATION! LOCATION! LOCATION!**

In between multiple retailers and situated 200' from Lecanto Highway, we are offering a bargain that includes both 1.68 acres of general commercial property and a 1,680 SF warehouse! Lecanto is at the center of Citrus County's growing market due to the Suncoast Parkway Extension that is located within a 5 mile radius. With Citrus County's medical corridor just a couple minutes south of the subject location, any medical practice would thrive between the communities of Black Diamond Ranch, Terra Vista, Beverly Hills, and Pine Ridge. Now is the time to invest within a flourishing municipality.