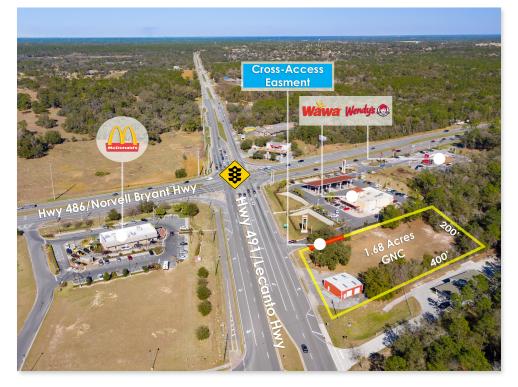

#### **Property Highlights:**

- 1.680 SF Warehouse Included
- · Existing Water and Sewer
- 18,400 Combined TPD (Verified)
- Cross Access to Wawa
- 400' of Highway Frontage
- 1.68 Acres Commercial in Total

#### **LOCATION! LOCATION! LOCATION!**

In between multiple retailers and situated 200' from Lecanto Highway, we are offering a bargain that includes both 1.68 acres of general commercial property and a 1,680 SF warehouse! Lecanto is at the center of Citrus County's growing market due to the Suncoast Parkway Extension that is located within a 5 mile radius. With Citrus County's medical corridor just a couple minutes south of the subject location, any medical practice would thrive between the communities of Black Diamond Ranch, Terra Vista, Beverly Hills, and Pine Ridge. Now is the time to invest within a flourishing municipality.