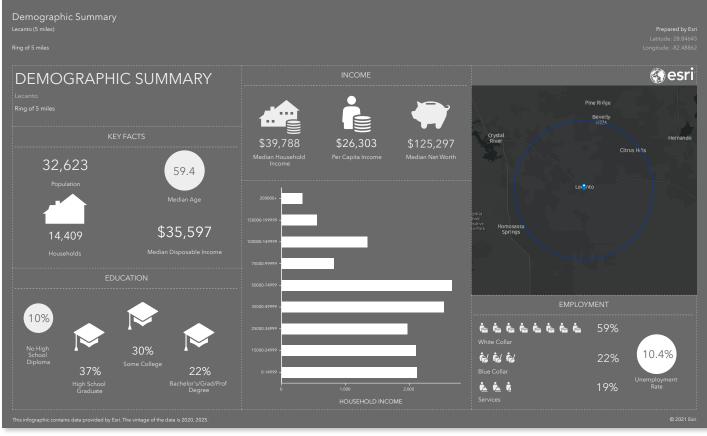

#### **LOCATION! LOCATION! LOCATION!**

In between multiple retailers and situated 200' from Lecanto Highway, we are offering a bargain that includes both 1.68 acres of general commercial property and a 1,680 SF warehouse! Lecanto is at the center of Citrus County's growing market due to the Suncoast Parkway Extension that is located within a 5 mile radius. With Citrus County's medical corridor just a couple minutes south of the subject location, any medical practice would thrive between the communities of Black Diamond Ranch, Terra Vista, Beverly Hills, and Pine Ridge. Now is the time to invest within a flourishing municipality.