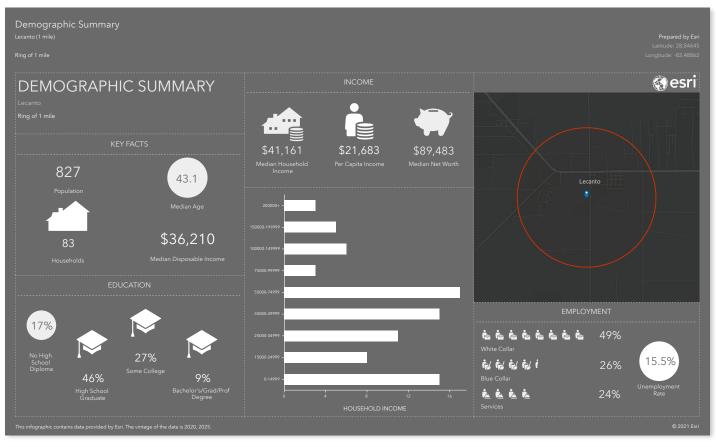

#### **LOCATION! LOCATION! LOCATION!**

In between multiple retailers and situated 200' from Lecanto Highway, we are offering a bargain that includes both 1.68 acres of general commercial property and a 1,680 SF warehouse! Lecanto is at the center of Citrus County's growing market due to the Suncoast Parkway Extension that is located within a 5 mile radius. With Citrus County's medical corridor just a couple minutes south of the subject location, any medical practice would thrive between the communities of Black Diamond Ranch, Terra Vista, Beverly Hills, and Pine Ridge. Now is the time to invest within a flourishing municipality.