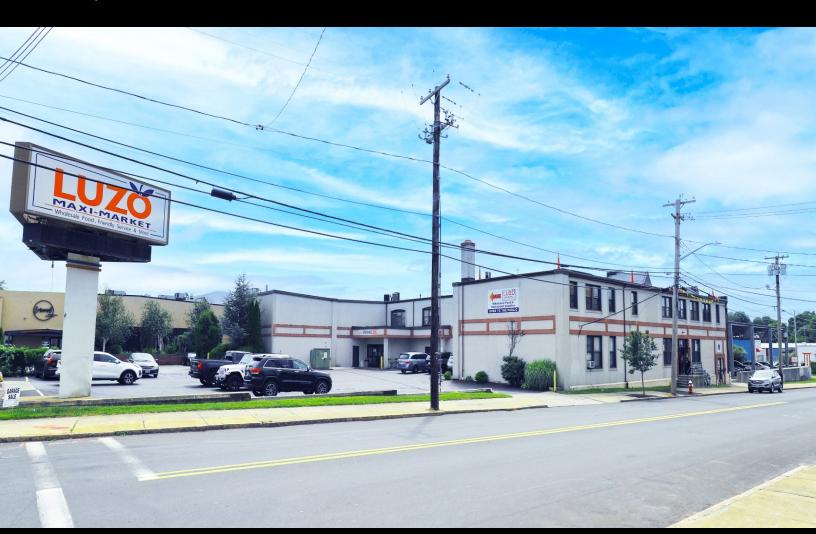

## Property 376 Nash Road New Bedford, MA

## **Property Specifics**

63,272± SF Total GLA - Two Levels
 17,000± SF Cold Storage Warehouse 32' Ceiling Height

46,272± SF Office/Flex Space

- 3.8± Acres
- Year Built 1919
- 100% Leased
- Shared Parking
- 2 Loading Docks
  - 2 Overhead Doors
  - 4 Overhead Doors
- 20 Year Solar Carport Lease
- Potential Parking Area Revenue
- Zoned IB Industrial B
- 1± Mile from New Bedford Fishing Docks
- 30.8± Mile s to Providence, RI
- 55.4± Mile s to Boston, MA
- .5± Mile to Interstate I-195
- Less than .5± Mile to Route 140
- Brick Exterior
- Tar and Gravel Roof