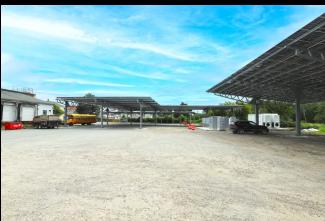

## **Property Specifics**

63,272± SF Total GLA - Two Levels
 17,000± SF Cold Storage Warehouse 32' Ceiling Height

46,272± SF Office/Flex Space

- 3.8± Acres
- Year Built 1919
- 100% Leased
- Shared Parking
- 2 Loading Docks
  - 2 Overhead Doors
  - 4 Overhead Doors
- 20 Year Solar Carport Lease
- Potential Parking Area Revenue
- Zoned IB Industrial B
- 1± Mile from New Bedford Fishing Docks
- 30.8± Mile s to Providence, RI
- 55.4± Mile s to Boston, MA
- .5± Mile to Interstate I-195
- Less than .5± Mile to Route 140
- Brick Exterior
- Tar and Gravel Roof