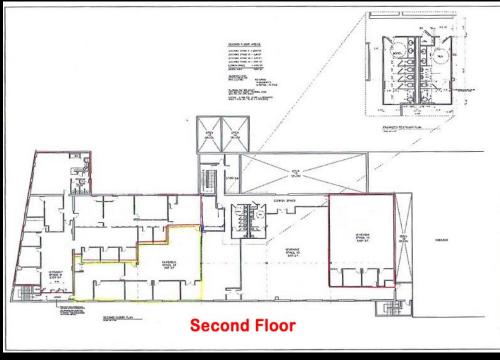

## **Property Specifics**

63,272± SF Total GLA - Two Levels
 17,000± SF Cold Storage Warehouse 32' Ceiling Height

46,272± SF Office/Flex Space

- 3.8± Acres
- Year Built 1919
- 100% Leased
- Shared Parking
- 2 Loading Docks
  - 2 Overhead Doors
  - 4 Overhead Doors
- 20 Year Solar Carport Lease
- Potential Parking Area Revenue
- Zoned IB Industrial B
- 1± Mile from New Bedford Fishing Docks
- 30.8± Mile s to Providence, RI
- 55.4± Mile s to Boston, MA
- .5± Mile to Interstate I-195
- Less than .5± Mile to Route 140
- Brick Exterior
- Tar and Gravel Roof