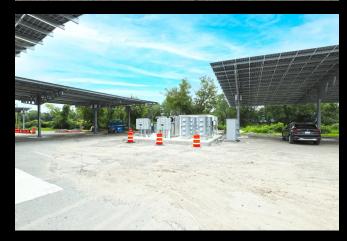

## **Property Specifics**

63,272± SF Total GLA - Two Levels
 17,000± SF Cold Storage Warehouse 32' Ceiling Height

46,272± SF Office/Flex Space

- 3.8± Acres
- Year Built 1919
- 100% Leased
- Shared Parking
- 2 Loading Docks
  - 2 Overhead Doors
  - 4 Overhead Doors
- 20 Year Solar Carport Lease
- Potential Parking Area Revenue
- Zoned IB Industrial B
- 1± Mile from New Bedford Fishing Docks
- 30.8± Mile s to Providence, RI
- 55.4± Mile s to Boston, MA
- .5± Mile to Interstate I-195
- Less than .5± Mile to Route 140
- Brick Exterior
- Tar and Gravel Roof