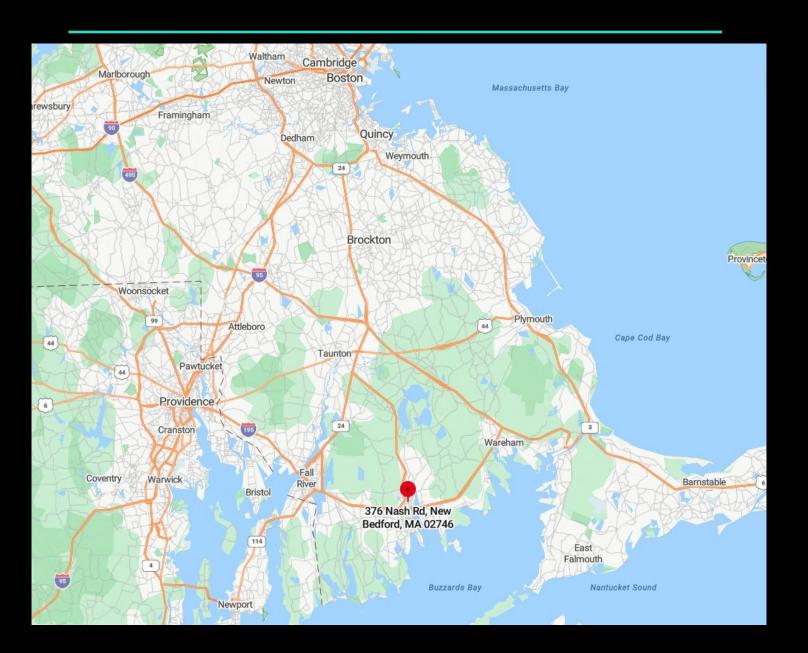

## Property 376 Nash Road New Bedford, MA

## **Property Specifics**

63,272± SF Total GLA - Two Levels
 17,000± SF Cold Storage Warehouse 32' Ceiling Height

46,272± SF Office/Flex Space

- 3.8± Acres
- Year Built 1919
- 100% Leased
- Shared Parking
- 2 Loading Docks
  - 2 Overhead Doors
  - 4 Overhead Doors
- 20 Year Solar Carport Lease
- Potential Parking Area Revenue
- Zoned IB Industrial B
- 1± Mile from New Bedford Fishing Docks
- 30.8± Mile s to Providence, RI
- 55.4± Mile s to Boston, MA
- .5± Mile to Interstate I-195
- Less than .5± Mile to Route 140
- Brick Exterior
- Tar and Gravel Roof