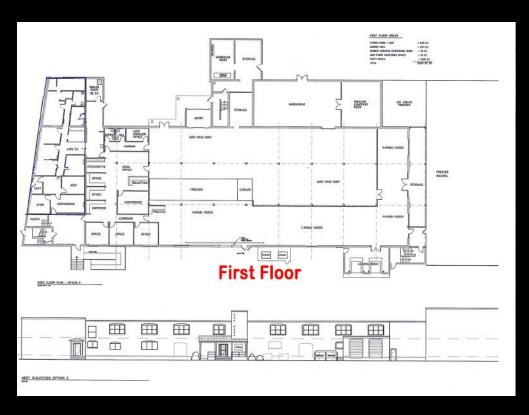

## **Property Specifics**

63,272± SF Total GLA - Two Levels
 17,000± SF Cold Storage Warehouse 32' Ceiling Height

46,272± SF Office/Flex Space

- 3.8± Acres
- Year Built 1919
- 100% Leased
- Shared Parking
- 2 Loading Docks
  - 2 Overhead Doors
  - 4 Overhead Doors
- 20 Year Solar Carport Lease
- Potential Parking Area Revenue
- Zoned IB Industrial B
- 1± Mile from New Bedford Fishing Docks
- 30.8± Mile s to Providence, RI
- 55.4± Mile s to Boston, MA
- .5± Mile to Interstate I-195
- Less than .5± Mile to Route 140
- Brick Exterior
- Tar and Gravel Roof