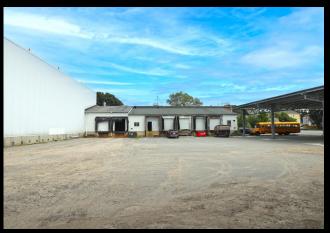

## **Property Specifics**

63,272± SF Total GLA - Two Levels
 17,000± SF Cold Storage Warehouse 32' Ceiling Height

46,272± SF Office/Flex Space

- 3.8± Acres
- Year Built 1919
- 100% Leased
- Shared Parking
- 2 Loading Docks
  - 2 Overhead Doors
  - 4 Overhead Doors
- 20 Year Solar Carport Lease
- Potential Parking Area Revenue
- Zoned IB Industrial B
- 1± Mile from New Bedford Fishing Docks
- 30.8± Mile s to Providence, RI
- 55.4± Mile s to Boston, MA
- .5± Mile to Interstate I-195
- Less than .5± Mile to Route 140
- Brick Exterior
- Tar and Gravel Roof