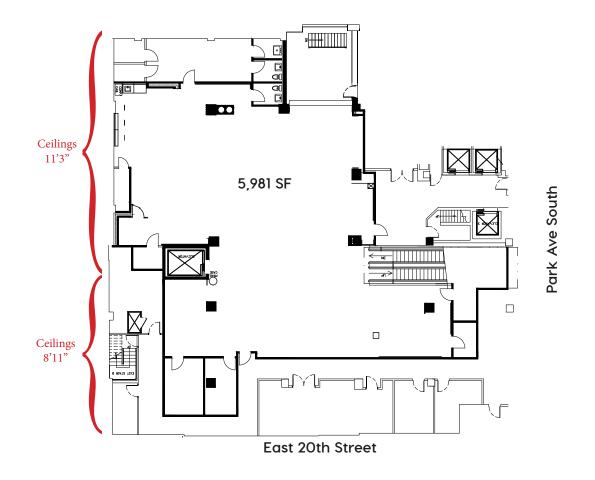

#### Space

Ground Floor: 3,646 sf Lower Level: 5,981 sf Total: 9,627 sf

**Frontage** 126' on East 20th Street 39' on Park Avenue South

**Possession** Immediate

**Term** Through 1/31/2026

Asking Rent \$475,000 per annum gross