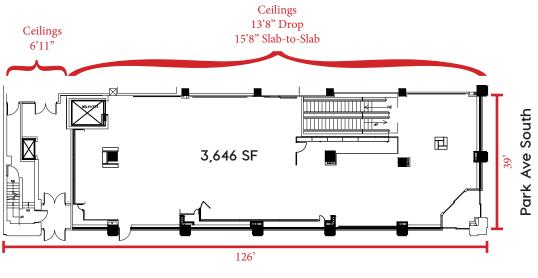

#### Space

Ground Floor: 3,646 sf Lower Level: 5,981 sf Total: 9,627 sf

**Frontage** 126' on East 20th Street 39' on Park Avenue South

**Possession** Immediate

**Term** Through 1/31/2026

Asking Rent \$475,000 per annum gross

#### **Ground Floor**

East 20th Street

Michael Riley +1 212 812 5901 Michael.Riley@am.jll.com Patrick A. Smith +1 212 812 5888 Patrick A. Smith@am.jll.com

254 Park Avenue South

Jones Lang LaSalle Brokerage, Inc. | 330 Madison Avenue New York, NY 10017 DISCLAIMER