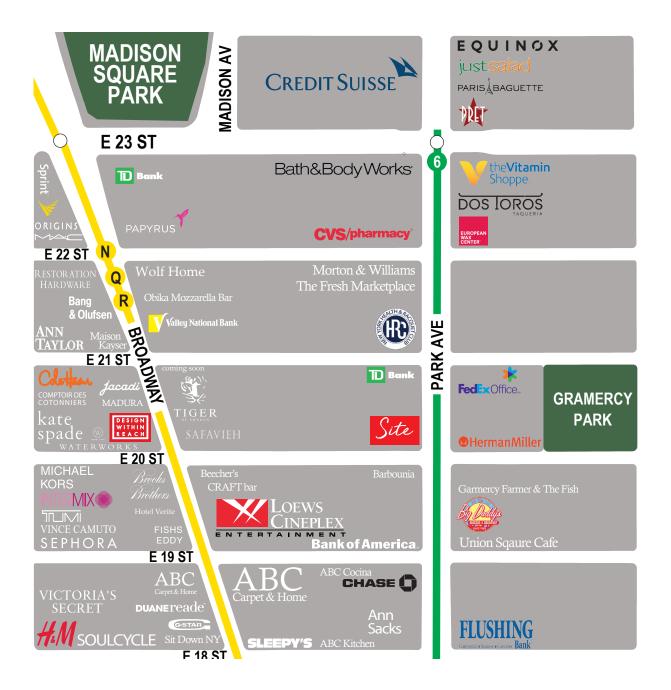

## Highlights

- Selling lower level
- Located in Flatiron between Madison Square Park and Union Square
- Anchoring the base of a luxury residential building
- Area includes mixture of office and residential population supporting daytime and nighttime traffic
- Steps from subway access 6 N Q R

## Neighbors

D Bank

HermanMiller Bath&BodyWorks Bank of America

**Michael Riley** +1 212 812 5901 Michael.Riley@am.jll.com

Patrick A. Smith +1 212 812 5888 Patrick A. Smith@am.jll.com

254 Park Avenue South