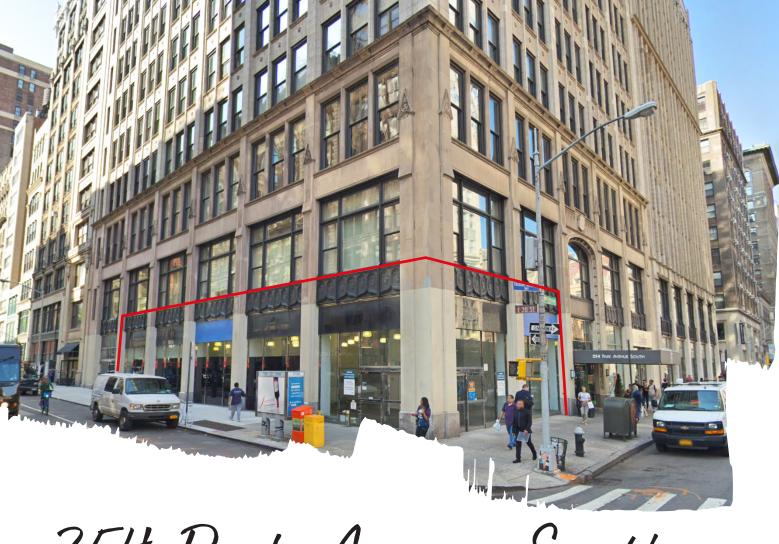

254 Park Avenue South

# Northwest corner of 20th street

# Former Duane Reade Available for Sublease

#### Space

Ground Floor: 3,646 sf Lower Level: 5,981 sf Total: 9,627 sf

**Frontage** 126' on East 20th Street 39' on Park Avenue South

**Possession** Immediate

**Term** Through 1/31/2026

Asking Rent \$475,000 per annum gross