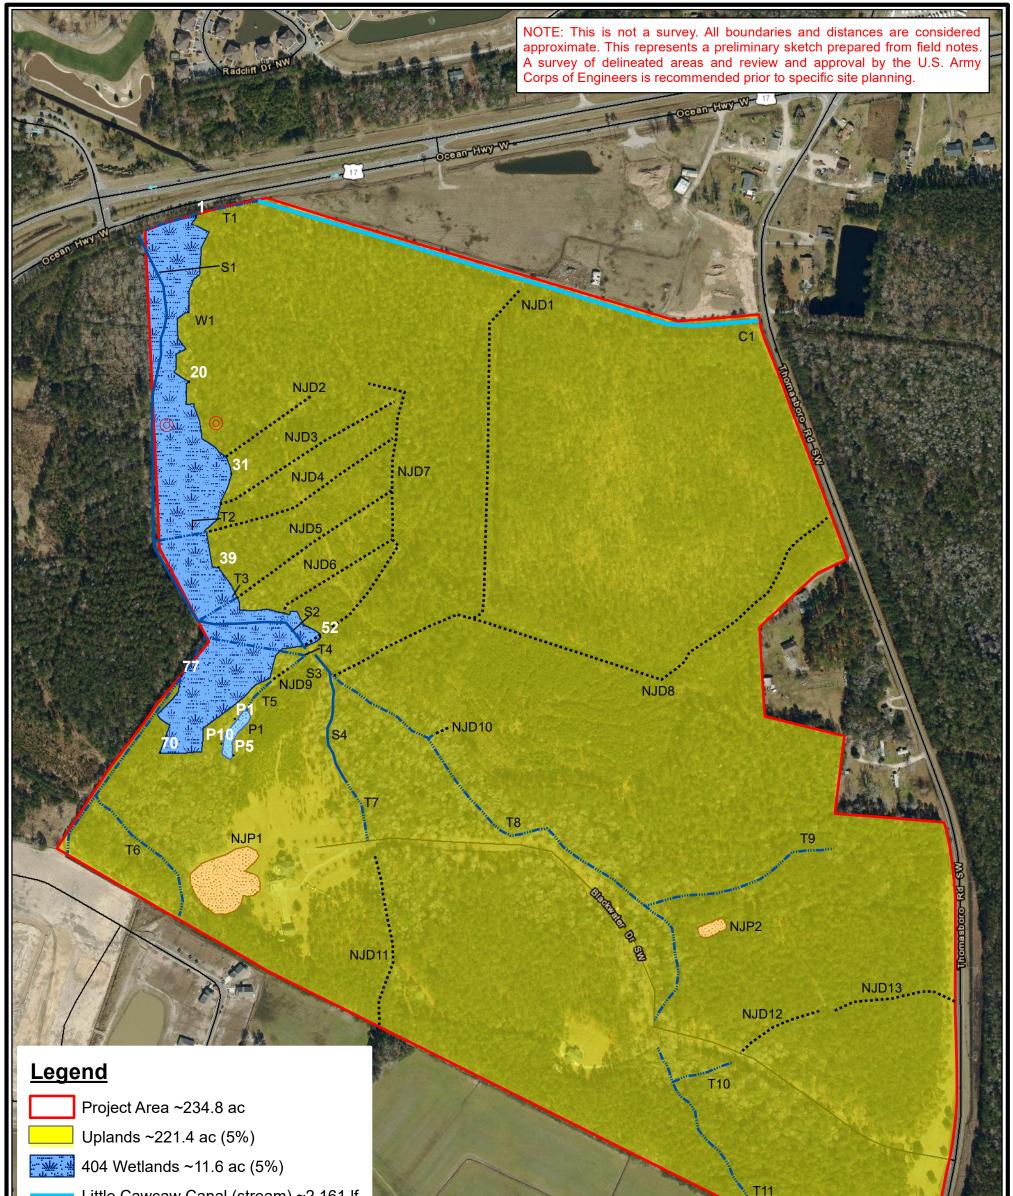

Little Cawcaw Canal (stream) ~2,161 lf

Jurisdictional Pond ~0.2 ac (<1%)

----- US Waters (non-stream) ~7,910 If

US Waters (stream) ~2,747 If

..... Non-Jurisdictional Ditch ~10,590 lf

Non-Jurisdictional Ponds ~1.4 (1%)

O Data Points

L:\WETLANDS\2021 WETLANDS FILES\LMG21.283 ---Thomasboro Rd Tract, Troy Price\Maps Boundaries are approximate and not meant to be absolute. Map Source: 2020 NC One Map

> Thomasboro Road Brunswick County, NC

Map Date: July 29, 2021 LMG21.283 a DAVEY company 3805 Wrightsville Avenue Wilmington, NC 28403 (910) 452-0001 iconco-in

Section 401/404 -Preliminary Delineation Sketch

200

alMap contributor

800

Feet

Jpenstr

Scale applies to 11X17" print.

400

sri, HERE, Garmir

0

Ν