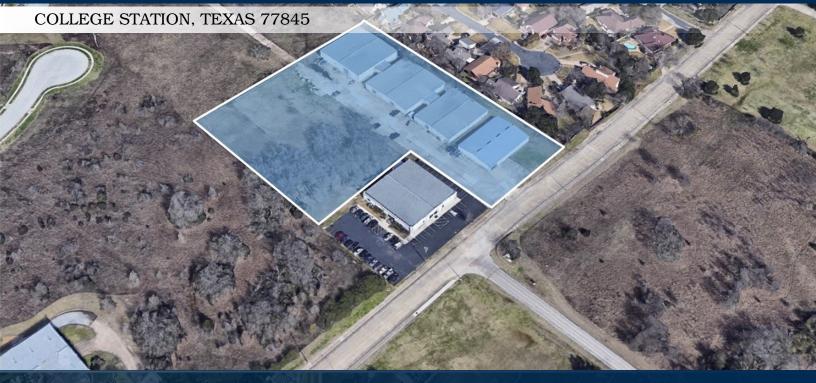

## FOR LEASE— WAREHOUSE BUILDINGS

### 2215 SEBESTA ROAD

## AVAILABLE FOR LEASE ± 35,000 SF

Fenced, Gated Entrance, or Build to Suit

Rental Rate: TI Allowance: NNN: Min. Divisible: Max. Contiguous: Year Built: Property Type: Property Sub-Type: Zoning: Lot Size: \$10.00/SF/YR Available \$3.25/SF/YR ±35,000 SF ±35,000 SF 1986 Commercial Warehouse General Commercial ± 3.462 Acres (150,800 SF)