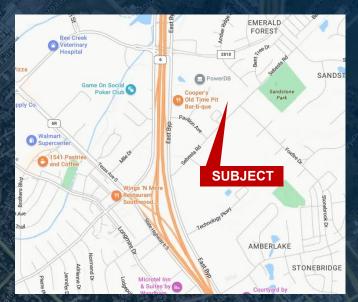

## FOR LEASE— WAREHOUSE BUILDINGS

### 2215 SEBESTA ROAD

#### TXSRA.COM





For more information or to schedule a tour, please contact:

ROBERT YOUNG 979.431.5566 robertyoung@txsra.com

### SRA Strategic Realty Advisors, LLC

## AVAILABLE FOR LEASE ± 35,000 SF

Fenced, Gated Entrance, or Build to Suit

Rental Rate: TI Allowance: NNN: Min. Divisible: Max. Contiguous: Year Built: Property Type: Property Sub-Type: Zoning: Lot Size: \$10.00/SF/YR Available \$3.25/SF/YR ±35,000 SF ±35,000 SF 1986 Commercial Warehouse General Commercial ± 3.462 Acres (150,800 SF)

979.431.5566 | robertyoung@txsra.com | txsra.com | 903 S Texas, College Station, TX 77840

This information has been obtained from sources believed reliable. We have not verified it and make no guarantee, warranty or representation about it. Any projections, opinions, assumptions or estimates used are for ex