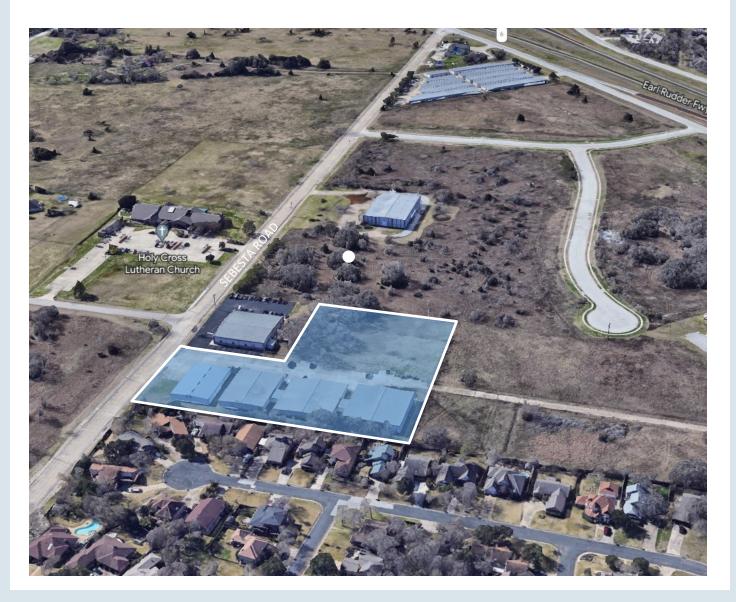

Lot Size: \$10.00/SF/YR Available \$3.25/SF/YR ±35,000 SF ±35,000 SF 1986 Commercial Warehouse General Commercial ± 3.462 Acres (150,800 SF)

979.431.5566 | robertyoung@txsra.com | txsra.com | 903 S Texas, College Station, TX 77840

This information has been obtained from sources believed reliable. We have not verified it and make no guarantee, warranty or representation about it. Any projections, opinions, assumptions or estimates used are for example only and go not represent the current or future performance of the property. You and your advisors should conduct an independent investigation of the property to determine to your own satisfaction the suitability of the property for your needs.

### FOR LEASE— WAREHOUSE BUILDINGS 2215 SEBESTA ROAD

COLLEGE STATION, TEXAS 77845

TXSRA.COM





### SRA Strategic Realty Advisors, LLC

979.431.5566 | robertyoung@txsra.com | txsra.com | 903 S Texas, College Station, TX 77840

This information has been obtained from sources believed reliable. We have not verified it and make no guarantee, warranty or representation about it. Any projections, opinions, assumptions or estimates used are for example only and do not represent the current or future performance of the property. You and your advisors should conduct an independent investigation of the property to determine to your own satisfaction the suitability of the property for your needs.

# FOR LEASE— WAREHOUSE BUILDINGS 2215 SEBESTA ROAD

TXSRA.COM

COLLEGE STATION, TEXAS 77845

## Aerial Retail Map



#### SRA Strategic Realty Advisors, LLC

979.431.5566 | robertyoung@txsra.com |