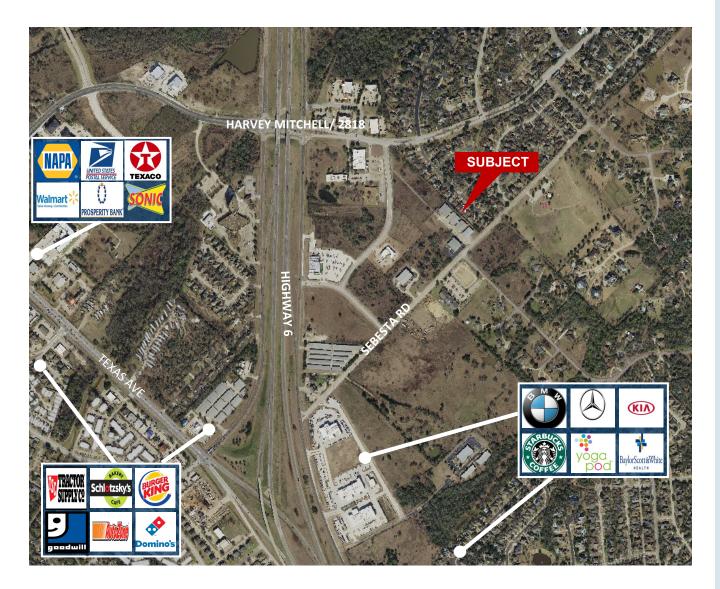

WAREHOUSE BUILDINGS 2215 SEBESTA ROAD

COLLEGE STATION, TEXAS 77845

TXSRA.COM





### SRA Strategic Realty Advisors, LLC

979.431.5566 | robertyoung@txsra.com | txsra.com | 903 S Texas, College Station, TX 77840

This information has been obtained from sources believed reliable. We have not verified it and make no guarantee, warranty or representation about it. Any projections, opinions, assumptions or estimates used are for example only and do not represent the current or future performance of the property. You and your advisors should conduct an independent investigation of the property to determine to your own satisfaction the suitability of the property for your needs.

# FOR LEASE— WAREHOUSE BUILDINGS 2215 SEBESTA ROAD

TXSRA.COM

COLLEGE STATION, TEXAS 77845

## Aerial Retail Map



#### SRA Strategic Realty Advisors, LLC

979.431.5566 | robertyoung@txsra.com | txsra.com | 903 S Texas, College Station, TX 77840

This information has been obtained from sources believed reliable. We have not verified it and make no guarantee, warranty or representation about it. Any projections, opinions, assumptions or estimates used are for example only and do not represent the current or future performance of the property. You and your advisors should conduct an independent investigation of the property to determine to your own satisfaction the suitability of the property for your needs.

## FOR LEASE— WAREHOUSE BUILDINGS 2215 SEBESTA ROAD

COLLEGE STATION, TEXAS 77845

TXSRA.COM

### **Photos**



### SRA Strategic Realty Advisors, LLC

979.431.5566 | robertyoung@txsra.com | txsra