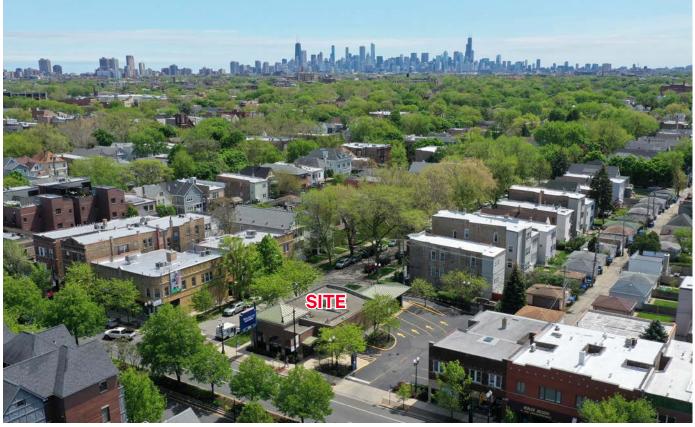

BUILDING FOR SALE

## +/- 2,284 SF +/- 0.307 AC

2139 W.IRVING PARK • CHICAGO, ILLINOIS 60618



### PROPERTY INFO

- Confidential lisitng: Do not disturb current tenant
- Asking Price: \$2,300,000
- Bulding Size: +/- 2,284 SF
- Land Size: +/- 0.307 AC
- Traffic Count: 26,100 VPD
- Taxes: (2022) \$38,900.38
- Pin Number: 14-19-104-004
- Zoning: B1

| DEMOGRAPHICS       | 1 MILE    | 3 MILES   | 5 MILES   |
|--------------------|-----------|-----------|-----------|
| POPULATION         | 58,053    | 570,972   | 1,144,422 |
| AVERAGE HH INCOME  | \$182,615 | \$136,632 | \$131,410 |
| DAYTIME POPULATION | 45,564    | 421,107   | 923,763   |



### SURVEY



### AERIAL





## PHOTOS





#### BUILDING FOR SALE

•

# +/- 2,284 SF +/- 0.307 AC

#### 2139 W.IRVING PARK • CHICAGO, ILLINOIS 60618

#### CONTACT US

#### **PETER GRAHAM**

First Vice President +1 312 861 7851 peter.graham@cbre.com



© 2020 CBRE, Inc. All rights reserved. This information has been obtained from sources believed reliable, but has not been verified for accuracy or completeness. You should conduct a careful, independent investigation of the property and verify all information. Any reliance on this information is solely at your own risk. CBRE and the CBRE logo are service marks of CBRE, Inc. All other marks displayed on this document are the property of their respective owners, and the use of such logos does not imply any affiliation with or endorsement of CBRE. Photos herein are the property of the