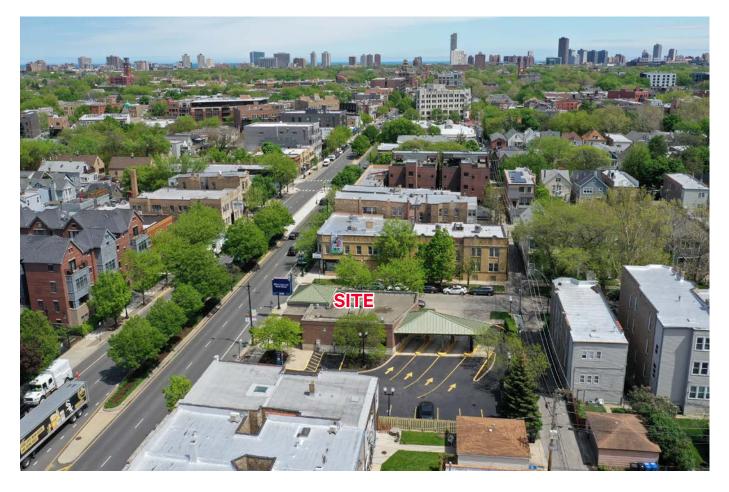

BUILDING FOR SALE

## +/- 2,284 SF +/- 0.307 AC

2139 W.IRVING PARK • CHICAGO, ILLINOIS 60618



### PROPERTY INFO

- Confidential lisitng: Do not disturb current tenant
- Asking Price: \$2,300,000
- Bulding Size: +/- 2,284 SF
- Land Size: +/- 0.307 AC
- Traffic Count: 26,100 VPD
- Taxes: (2022) \$38,900.38
- Pin Number: 14-19-104-004
- Zoning: B1

| DEMOGRAPHICS       | 1 MILE    | 3 MILES   | 5 MILES   |
|--------------------|-----------|-----------|-----------|
| POPULATION         | 58,053    | 570,972   | 1,144,422 |
| AVERAGE HH INCOME  | \$182,615 | \$136,632 | \$131,410 |
| DAYTIME POPULATION | 45,564    | 421,107   | 923,763   |



### SURVEY



### AERIAL





## PHOTOS





#### BUILDING FOR SALE

•

# +/- 2,284 SF +/- 0.307 AC

#### 2139 W.IRVING PARK • CHICAGO, ILLINOIS 60618

#### CONTACT US

#### **PETER GRAHAM**

First Vice President +1 312 861 7851 peter.graham@cbre.com



© 2020 CBRE, Inc. All rights reserved. This information has been obtained from sources believed reliable, but has not been verified for accuracy or completeness. You should conduct a careful, independent investigation of the property and verify all information. Any reliance on this information is solely at your own risk. CBRE and the CBRE logo are service marks of CBRE, Inc. All other marks displayed on this document are the property of their respective owners, and the use of such logos does not imply any affiliation with or endorsement of CBRE. Photos herein are the property of t