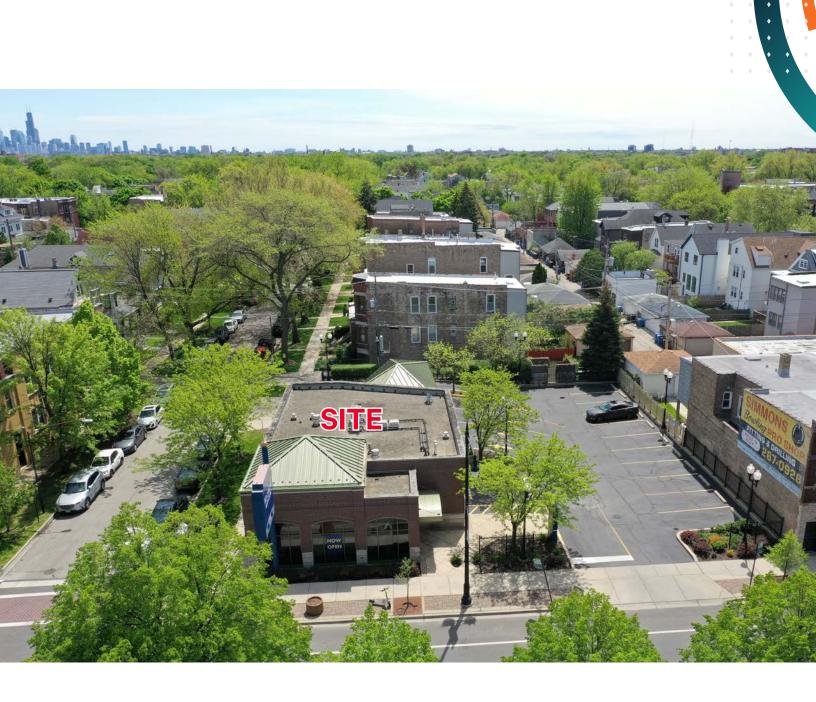

BUILDING FOR SALE

## +/- 2,284 SF +/- 0.307 AC

2139 W.IRVING PARK • CHICAGO, ILLINOIS 60618



### PROPERTY INFO

- Confidential lisitng: Do not disturb current tenant
- Asking Price: \$2,300,000
- Bulding Size: +/- 2,284 SF
- Land Size: +/- 0.307 AC
- Traffic Count: 26,100 VPD
- Taxes: (2022) \$38,900.38
- Pin Number: 14-19-104-004
- Zoning: B1

| DEMOGRAPHICS       | 1 MILE    | 3 MILES   | 5 MILES   |
|--------------------|-----------|-----------|-----------|
| POPULATION         | 58,053    | 570,972   | 1,144,422 |
| AVERAGE HH INCOME  | \$182,615 | \$136,632 | \$131,410 |
| DAYTIME POPULATION | 45,564    | 421,107   | 923,763   |



### SURVEY



### AERIAL





## PHOTOS





#### BUILDING FOR SALE

•

# +/- 2,284 SF +/- 0.307 AC

#### 2139 W.IRVING PARK • CHICAGO, ILLINOIS 6061