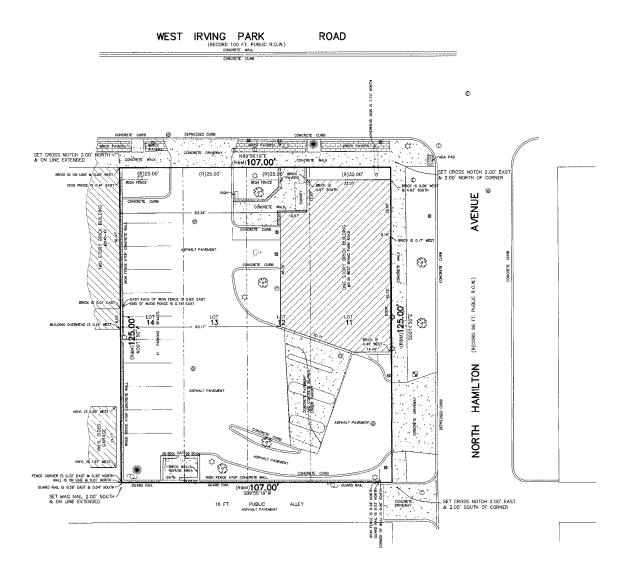

BUILDING FOR SALE

## +/- 2,284 SF +/- 0.307 AC

2139 W.IRVING PARK • CHICAGO, ILLINOIS 60618



### PROPERTY INFO

- Confidential lisitng: Do not disturb current tenant
- Asking Price: \$2,300,000
- Bulding Size: +/- 2,284 SF
- Land Size: +/- 0.307 AC
- Traffic Count: 26,100 VPD
- Taxes: (2022) \$38,900.38
- Pin Number: 14-19-104-004
- Zoning: B1

| DEMOGRAPHICS       | 1 MILE    | 3 MILES   | 5 MILES   |
|--------------------|-----------|-----------|-----------|
| POPULATION         | 58,053    | 570,972   | 1,144,422 |
| AVERAGE HH INCOME  | \$182,615 | \$136,632 | \$131,410 |
| DAYTIME POPULATION | 45,564    | 421,107   | 923,763   |



### SURVEY



### AERIAL





## PHOTOS





#### BUILDING FOR SALE

•

# +/- 2,284 SF +/- 0.307 AC

#### 2139 W.IRVING PARK • CHICAGO, ILLINOIS 60618

#### CONTACT US

#### **PETER GRAHAM**

First Vice President +1 312 861 7851 peter.graham@cbre.com



© 2020 CBRE, Inc. All rights reserved. This information has been obtained from sources believed reliable, but has not been verified for accuracy or completeness. You should conduct a careful, independent investigation of the property and verify all information. Any reliance on this information is solely at your own risk. CBRE and the CBRE logo are service marks of CBRE, Inc. All other marks displayed on this document are the property of their respective owners, and the use of such logos does not imply any affiliation with or endorsement of CBRE. Photos