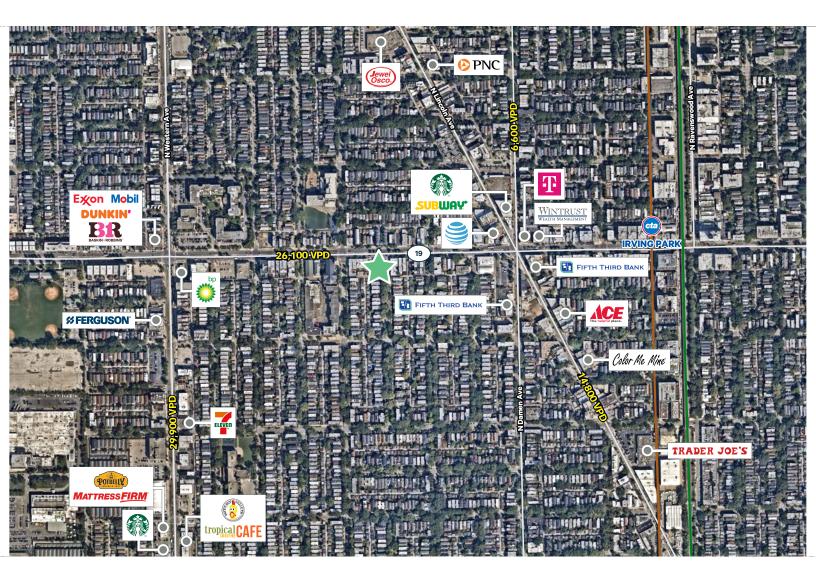

BUILDING FOR SALE

## +/- 2,284 SF +/- 0.307 AC

2139 W.IRVING PARK • CHICAGO, ILLINOIS 60618



### PROPERTY INFO

- Confidential lisitng: Do not disturb current tenant
- Asking Price: \$2,300,000
- Bulding Size: +/- 2,284 SF
- Land Size: +/- 0.307 AC
- Traffic Count: 26,100 VPD
- Taxes: (2022) \$38,900.38
- Pin Number: 14-19-104-004
- Zoning: B1

| DEMOGRAPHICS       | 1 MILE    | 3 MILES   | 5 MILES   |
|--------------------|-----------|-----------|-----------|
| POPULATION         | 58,053    | 570,972   | 1,144,422 |
| AVERAGE HH INCOME  | \$182,615 | \$136,632 | \$131,410 |
| DAYTIME POPULATION | 45,564    | 421,107   | 923,763   |



### SURVEY



### AERIAL





## PHOTOS





#### BUILDING FOR SALE

•

# +/- 2,284 SF +/- 0.307 AC

#### 2139 W.IRVING PARK • CHICAGO, ILLINOIS 60618

#### CONTACT US

#### **PETER GRAHAM**

First Vice President +1 312 861 7851 peter.graham@cbre.com



© 2020 CBRE, Inc. All rights reserved. This information has been obtained from sources believed reliable, but has not been verified for accuracy or completeness. You should conduct a careful, independent investigation of the property and verify all information. Any reliance on this information is solely at your own risk. CBRE and the CBRE logo are service marks of CBRE, Inc. All other marks displayed on this document are the property of their respective owners, and the use of such logos does not imply any affiliation with or endorsement of CBRE. Photos herein are th