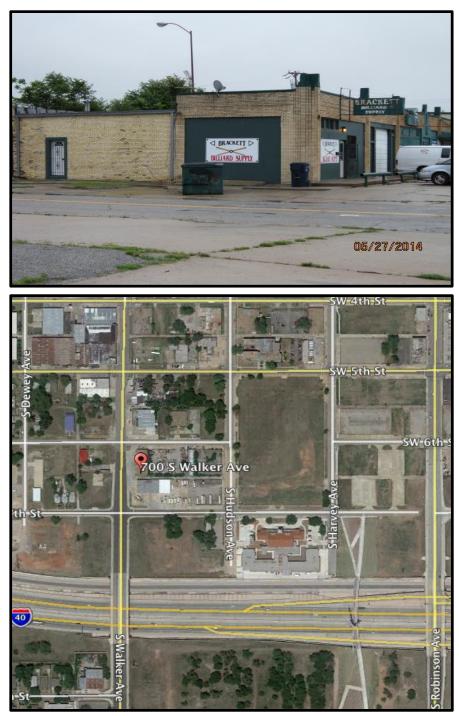

## For Sale Core to Shore Property 700 S. Walker .24 ± Acres Sale / Lease Back

- Located In Core to Shore / Central Park Redevelopment Area
- Owner Is Willing to Lease back
- Great Corner Location With Frontage on SW 6<sup>th</sup> St & Walker
- OKC's New Central Park Will Be Just 1 Block East.
- New Crosstown Boulevard Will Be 3 Blocks North
- 140 Feet of Frontage on S Walker
  & 75 Feet of Frontage on SW 6<sup>th</sup>