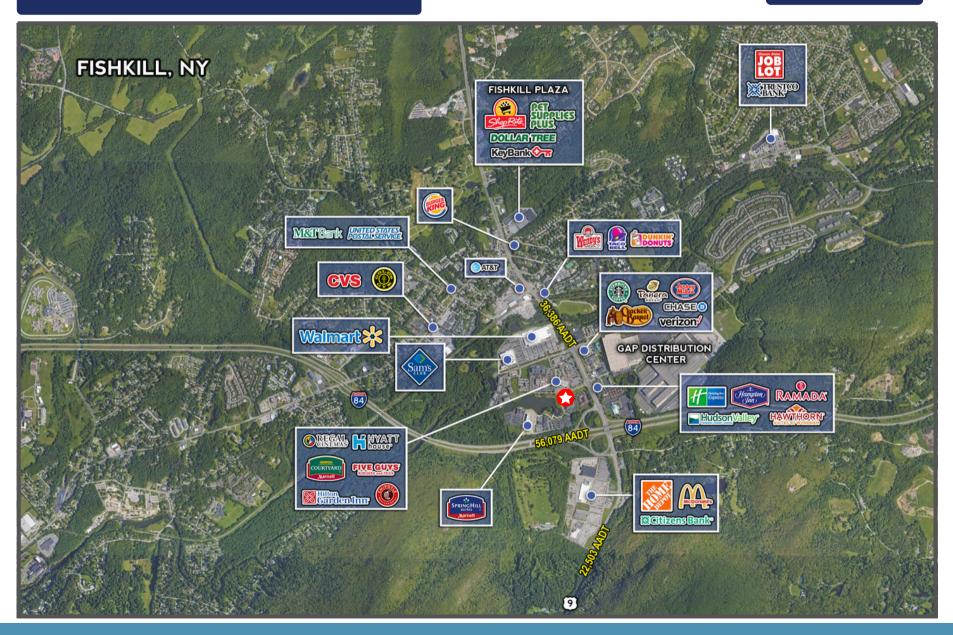

's and Hilton Garden Inn

#### **OFFERING INFO**

| BUILDING SIZE: | 5,488 SF                |
|----------------|-------------------------|
| LOT SIZE:      | 73,421 SF               |
| RENT:          | Call broker for details |
| NNN:           | Call broker for details |

### <u>DEMOGRA</u>PHICS

|                         | I IVIIIe  | SIVITIES  | Sivilles  |
|-------------------------|-----------|-----------|-----------|
| POPULATION:             | 3,400     | 21,348    | 64,813    |
| HOUSEHOLDS              | 1,668     | 8,559     | 26,000    |
| AVERAGE HH INCOME       | \$129,210 | \$137,992 | \$137,971 |
| DAYTIME POPULATION      | 4,828     | 15,529    | 39,206    |
| BUSINESS ESTABLISHMENTS | 455       | 939       | 2,267     |



#### **AREA RETAILERS:**



#### MARKET AERIAL





#### **SITE PLAN**









For all real estate inquiries please contact exclusive brokers:

## Andrew Peckage 518.859.5005 apeckage@trgcos.com



Trinity Realty Group 18 Computer Drive East, Ste 201 Albany, NY 12205 518.458.7203 trgcos.com

The information contained herein has been obtained from sources deemed reliable. However we do not make any guarantees, warrantees, or representation as to the completeness and accuracy thereof.