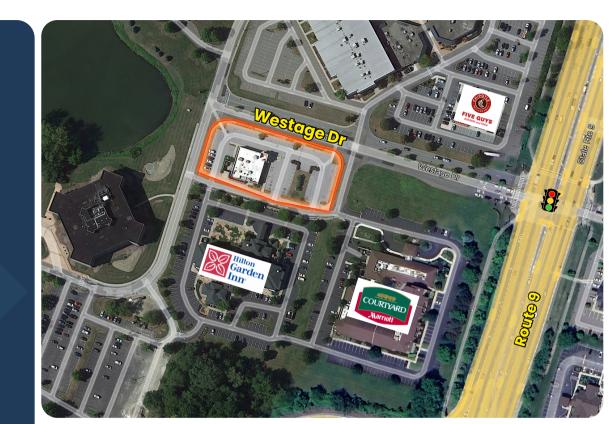

h neighboring national retailers like Walmart, Sam's and Hilton Garden Inn

#### **OFFERING INFO**

| BUILDING SIZE: | 5,488 SF                |
|----------------|-------------------------|
| LOT SIZE:      | 73,421 SF               |
| RENT:          | Call broker for details |
| NNN:           | Call broker for details |

### <u>DEMOGRA</u>PHICS

|                         | I IVIIIe  | SIVITIES  | Sivilles  |
|-------------------------|-----------|-----------|-----------|
| POPULATION:             | 3,400     | 21,348    | 64,813    |
| HOUSEHOLDS              | 1,668     | 8,559     | 26,000    |
| AVERAGE HH INCOME       | \$129,210 | \$137,992 | \$137,971 |
| DAYTIME POPULATION      | 4,828     | 15,529    | 39,206    |
| BUSINESS ESTABLISHMENTS | 455       | 939       | 2,267     |



#### **AREA RETAILERS:**



#### MARKET AERIAL





#### **SITE PLAN**









For all real estate inquiries please contact exclusive brokers:

## Andrew Peckage 518.859.5005 apeckage@trgcos.com



Trinity Realty Group 18 Computer Drive East, Ste 201 Albany, NY 12205 518.458.7203 trgcos.com

The information contained herein has been obtained from sources deemed reliable. However we do not make any guarantees, warrantees, or representation as to the completeness and accuracy thereof.