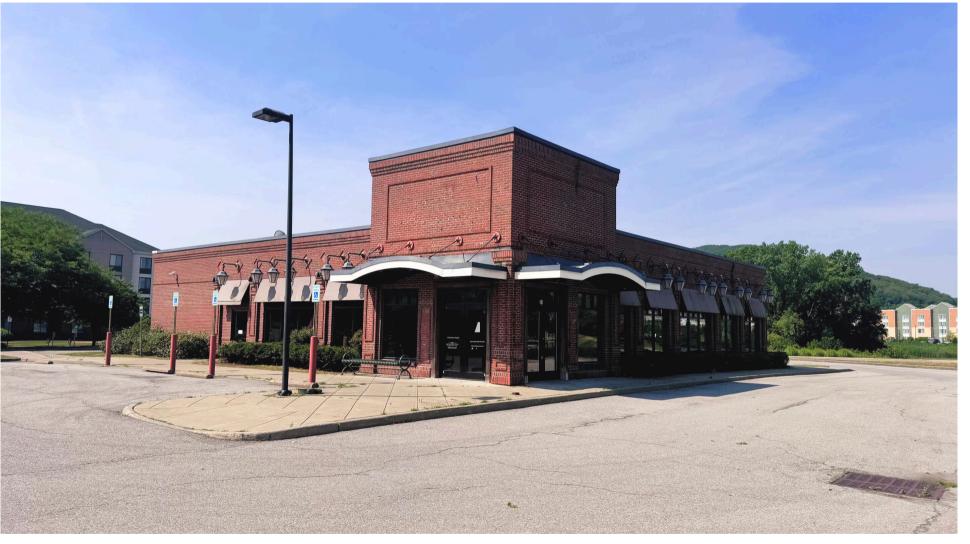

# FOR LEASE

- FREE STANDING, FORMER RUBY'S TUESDAY SITE
- 5,488 SF AVAILABLE ON 73,421 SF LOT
- 77 PARKING SPACES

#### HIGHLIGHTS

- Free Standing, former Ruby's Tuesday Site
- 5,488 SF Available on 73,421 SF Lot
- Traffic Count: 36,386 AADT on Route 9 and 56,079 AADT on I-84
- Immediate proximity to exit 46 of highway I-84 and on Route 9.
- 77 parking spaces
- Surrounded in a thriving commercial district, with neighboring national retailers like Walmart, Sam's and Hilton Garden Inn