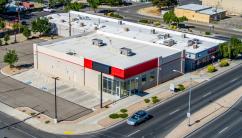

## FOR SALE OR LEASE

2893 North Avenue | Grand Junction

High Traffic Retail Opportunity

## **OVERVIEW:**

- 6,891 SF retail building
- 0.67-acre corner lot with 26 parking spaces
- · Busy major arterial with high visibility
- Surrounding national retailers include Walmart, Walgreens, and Big O Tires.