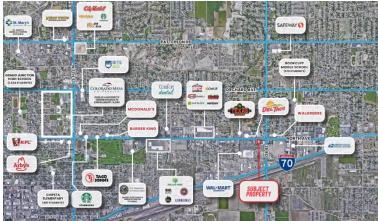

## **OVERVIEW:**

- 6,891 SF retail building
- 0.67-acre corner lot with 26 parking spaces
- · Busy major arterial with high visibility
- Surrounding national retailers include Walmart, Walgreens, and Big O Tires.

## **TRAFFIC COUNTS:**

North Avenue E of 28 Road 24,000 AADT North Avenue W of 29 Road 23,000 AADT

| DEMOGRAPHICS:      | 1 MILE   | 3 MILE   | 5 MILE   |
|--------------------|----------|----------|----------|
| Current Population | 9,786    | 69,747   | 108,091  |
| Median HH Income   | \$47,076 | \$55,743 | \$57,276 |
| Businesses         | 397      | 3,024    | 4,853    |