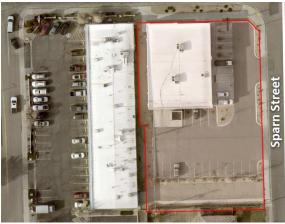

## **OVERVIEW:**

- 6,891 SF retail building
- 0.67-acre corner lot with 26 parking spaces
- · Busy major arterial with high visibility
- Surrounding national retailers include Walmart, Walgreens, and Big O Tires.