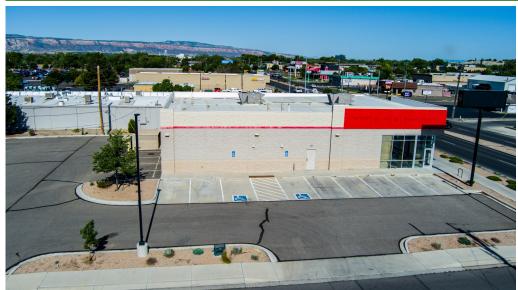

## FOR SALE OR LEASE

2893 North Avenue | Grand Junction

High Traffic Retail Opportunity

## **OVERVIEW:**

- 6,891 SF retail building
- 0.67-acre corner lot with 26 parking spaces
- · Busy major arterial with high visibility
- Surrounding national retailers include Walmart, Walgreens, and Big O Tires.