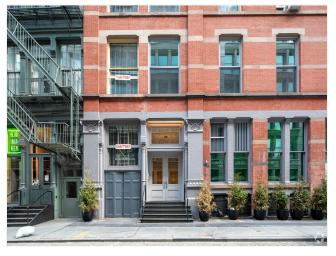

#### **Price: Upon Request**

6 Greene Street is a boutique office building in New York City's SOHO neighborhood. The six-story property contains 33,374 SF and sits at the intersection of Canal and Greene streets. It is completely renovated. Experience capital upgrades to the building's lobby, elevator, roof, HVAC, plumbing, and electrical systems.

#### 6 Greene St, New York, NY 10013

Entrance

SoHo Location