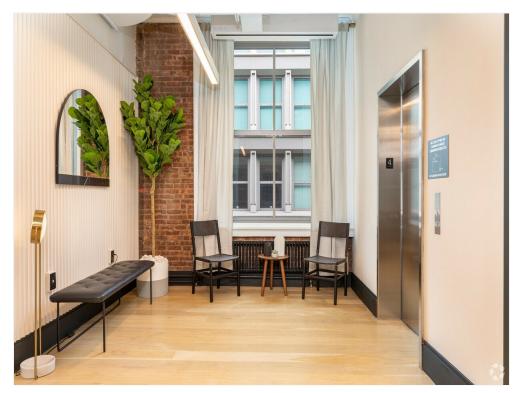

flooring, HVAC, electric, elevators, lobby

#### 6th Floor Ste 600

Space Available 2,280 SF Rental Rate Upon Request

Date Available Now

Service Type Negotiable
Space Type Relet
Space Use Office
Lease Term 1 - 5 Years

TURN KEY SOLUTION: MOVE IN TOMORROW AND START WORKING IMMEDIATELY Rent includes: Electric, HVAC, CAM, RE taxes, cleaning, fiber internet, wifi networking, printing, copying, desks, chairs BRAND NEW Pantry, bathrooms, office partitions, flooring, HVAC, electric, elevators, lobby

6 Greene St, New York, NY 10013

#### Property Photos





Building Lobby Elevator

6 Greene St, New York, NY 10013

### Property Photos





Suite 600 Floor Plan Suite 600

6 Greene St, New York, NY 10013

### Property Photos





Suite 600

6 Greene St, New York, NY 10013

### Property Photos





Suite 501 Floor Plan attachment (5)

6 Greene St, New York, NY 10013

### Property Photos





attachment (6) Suite 501

6 Greene St, New York, NY 10013

### Property Photos





Suite 501 Suite 501

6 Greene St, New York, NY 10013

#### Location