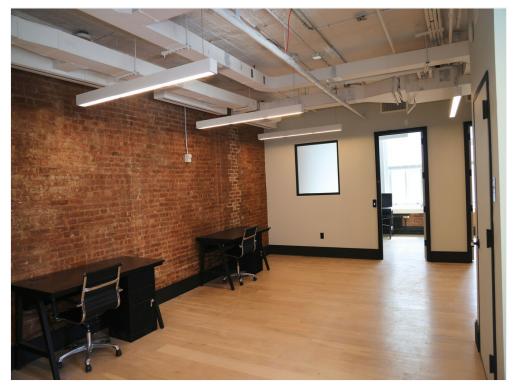

Immediately available brand-new work areas are fully wired with FFE included. Private offices have removable walls, and some private offices can be combined to accommodate larger users. Base rent includes electric, HVAC, utilities, CAM, RE taxes, cleaning, internet/Wi-Fi connectivity, printing/copying, and employee desks and chairs. Suites receive ample natural light throughout the workday through an expansive window line. Enjoy interior details such as hardwood floors, exposed brick walls, and up to 13-foot-high unfinished ceilings.

### Property Photos

Suite 600

6 Greene St, New York, NY 10013