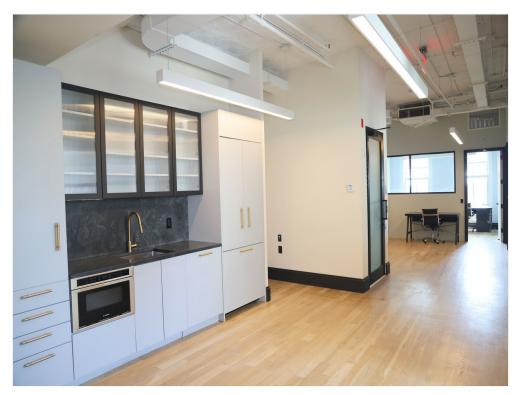

Immediately available brand-new work areas are fully wired with FFE included. Private offices have removable walls, and some private offices can be combined to accommodate larger users. Base rent includes electric, HVAC, utilities, CAM, RE taxes, cleaning, internet/Wi-Fi connectivity, printing/copying, and employee desks and chairs. Suites receive ample natural light throughout the workday through an expansive window line. Enjoy interior details such as hardwood floors, exposed brick walls, and up to 13-foot-high unfinished ceilings.

### Property Photos

Suite 600

6 Greene St, New York, NY 10013