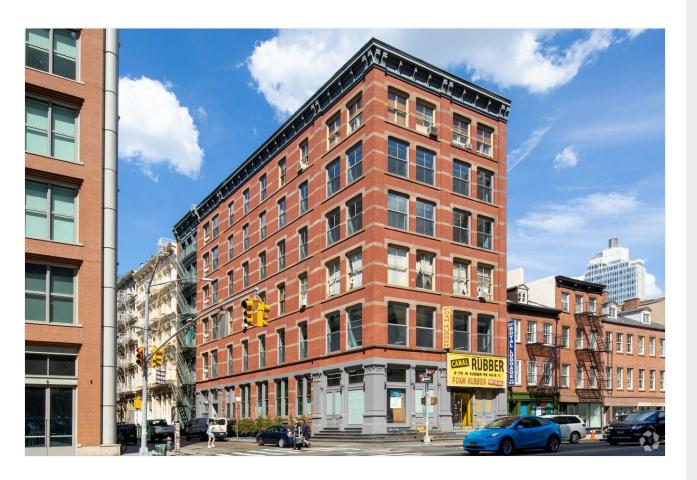

6 Greene St, New York, NY 10013

#### **Price: Upon Request**

6 Greene Street is a boutique office building in New York City's SOHO neighborhood. The six-story property contains 33,374 SF and sits at the intersection of Canal and Greene streets. It is completely renovated. Experience capital upgrades to the building's lobby, elevator, roof, HVAC, plumbing, and electrical systems.

6 Greene St, New York, NY 10013

6 Greene St, New York, NY 10013

6 Greene St, New York, NY 10013

Boutique Office Building

Six Stories