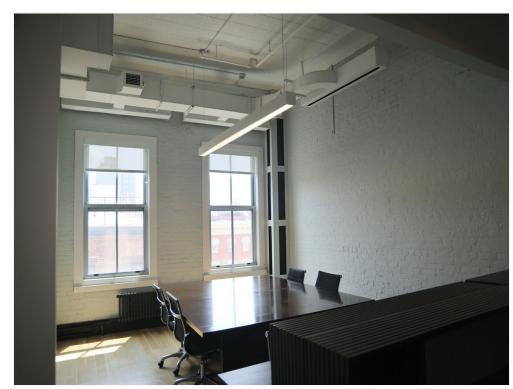

Immediately available brand-new work areas are fully wired with FFE included. Private offices have removable walls, and some private offices can be combined to accommodate larger users. Base rent includes electric, HVAC, utilities, CAM, RE taxes, cleaning, internet/Wi-Fi connectivity, printing/copying, and employee desks and chairs. Suites receive ample natural light throughout the workday through an expansive window line. Enjoy interior details such as hardwood floors, exposed brick walls, and up to 13-foot-high unfinished ceilings.

### Property Photos

Suite 600

6 Greene St, New York, NY 10013