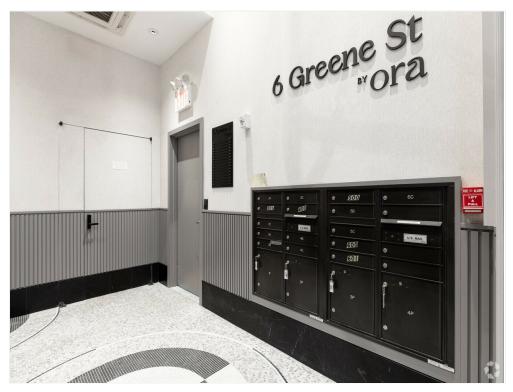

y. Kitchen, common area, and bathrooms are shared with the other company. Rent includes: Electric, HVAC, CAM, RE taxes, cleaning, fiber internet, wifi networking, printing, copying, desks, chairs BRAND NEW Pantry, bathrooms, office partitions, flooring, HVAC, electric, elevators, lobby

#### 6th Floor Ste 600

Space Available 2,280 SF Rental Rate Upon Request

Date Available Now

Service Type Negotiable
Space Type Relet
Space Use Office
Lease Term 1 - 5 Years

TURN KEY SOLUTION: MOVE IN TOMORROW AND START WORKING IMMEDIATELY Rent includes: Electric, HVAC, CAM, RE taxes, cleaning, fiber internet, wifi networking, printing, copying, desks, chairs BRAND NEW Pantry, bathrooms, office partitions, flooring, HVAC, electric, elevators, lobby

6 Greene St, New York, NY 10013

#### Property Photos





Building Lobby Elevator

6 Greene St, New York, NY 10013

### Property Photos





Suite 600 Floor Plan Suite 600

6 Greene St, New York, NY 10013

### Property Photos





Suite 600

6 Greene St, New York, NY 10013

### Property Photos





Suite 501 Floor Plan attachment (5)

6 Greene St, New York, NY 10013

### Property Photos





attachment (6) Suite 501

6 Greene St, New York, NY 10013

### Property Photos





Suite 501 Suite 501

6 Greene St, New York, NY 10013

#### Location