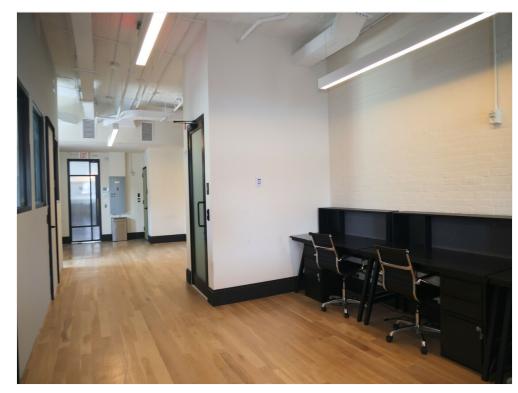

Immediately available brand-new work areas are fully wired with FFE included. Private offices have removable walls, and some private offices can be combined to accommodate larger users. Base rent includes electric, HVAC, utilities, CAM, RE taxes, cleaning, internet/Wi-Fi connectivity, printing/copying, and employee desks and chairs. Suites receive ample natural light throughout the workday through an expansive window line. Enjoy interior details such as hardwood floors, exposed brick walls, and up to 13-foot-high unfinished ceilings.

### Property Photos

Suite 600

6 Greene St, New York, NY 10013