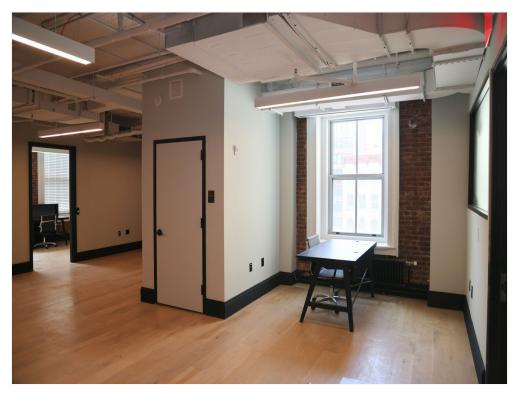

Immediately available brand-new work areas are fully wired with FFE included. Private offices have removable walls, and some private offices can be combined to accommodate larger users. Base rent includes electric, HVAC, utilities, CAM, RE taxes, cleaning, internet/Wi-Fi connectivity, printing/copying, and employee desks and chairs. Suites receive ample natural light throughout the workday through an expansive window line. Enjoy interior details such as hardwood floors, exposed brick walls, and up to 13-foot-high unfinished ceilings.

### Property Photos

Suite 600

6 Greene St, New York, NY 10013