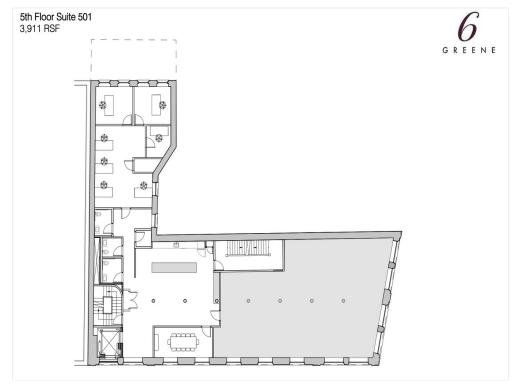

#### 5th Floor Ste 501

Space Available 3,911 SF

Rental Rate Upon Request

Date Available Now

Service Type Negotiable
Space Type Relet
Space Use Office
Lease Term 1 - 5 Years

TURN KEY SOLUTION: MOVE IN TOMORROW AND START WORKING IMMEDIATELY. This unit is in the back left of the floor - the floor is shared with one other company. Kitchen, common area, and bathrooms are shared with the other company. Rent includes: Electric, HVAC, CAM, RE taxes, cleaning, fiber internet, wifi networking, printing, copying, desks, chairs BRAND NEW Pantry, bathrooms, office partitions, flooring, HVAC, electric, elevators, lobby

### Property Photos

Suite 501 Floor Plan attachment (5)

6 Greene St, New York, NY 10013