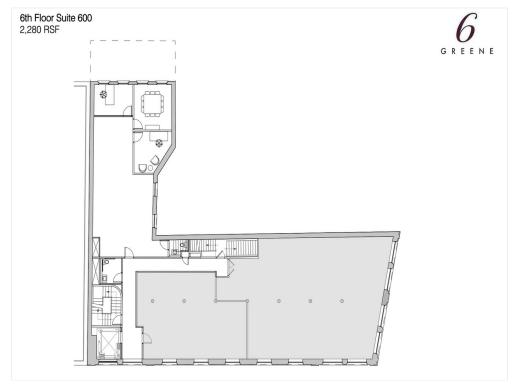

#### 6th Floor Ste 600

Space Available 2,280 SF Rental Rate Upon Request

Date Available Now

Service Type Negotiable
Space Type Relet
Space Use Office
Lease Term 1 - 5 Years

TURN KEY SOLUTION: MOVE IN TOMORROW AND START WORKING IMMEDIATELY Rent includes: Electric, HVAC, CAM, RE taxes, cleaning, fiber internet, wifi networking, printing, copying, desks, chairs BRAND NEW Pantry, bathrooms, office partitions, flooring, HVAC, electric, elevators, lobby

### Property Photos

Suite 600 Floor Plan Suite 600

6 Greene St, New York, NY 10013