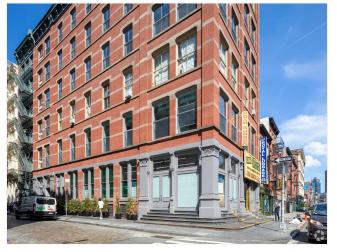

#### **Price: Upon Request**

6 Greene Street is a boutique office building in New York City's SOHO neighborhood. The six-story property contains 33,374 SF and sits at the intersection of Canal and Greene streets. It is completely renovated. Experience capital upgrades to the building's lobby, elevator, roof, HVAC, plumbing, and electrical systems.

#### 6 Greene St, New York, NY 10013

Entrance

SoHo Location