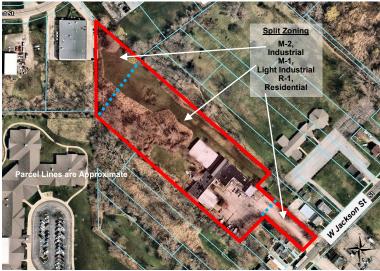

#### **Property Features:**

- 21,046± SF Industrial Building 19,034± SF Warehouse 2,012± SF Office, Fully Air-Conditioned
- 4.45± Acres
- Split Zoning: R-1, Residential, M-1, Light Industrial and M-2, Industrial Built in 1928 with Multiple Additions

- One (1) Dock: 12'x10' Five (5) OHD: 10'x8', 11'x7', 9'x7', (2) 8'x8' 14' Ceiling Height at Peak
- 600 Ampš, 480/240 Volts, 3-Phase Power
- Floor Drains
- Platform Scale
- Phase I Environmental Site Assessment Available from 2023
- Secluded Location on Jackson Street Easy Access to State Routes 20 & 44
- Located Minutes from State Route 2 and Interstate 90