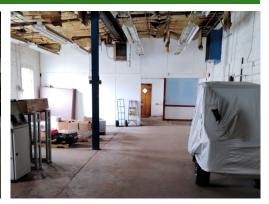

#### **Property Features:**

- 21,046± SF Industrial Building 19,034± SF Warehouse 2,012± SF Office, Fully Air-Conditioned
- 4.45± Acres
- Split Zoning: R-1, Residential, M-1, Light Industrial and M-2, Industrial Built in 1928 with Multiple Additions

- One (1) Dock: 12'x10' Five (5) OHD: 10'x8', 11'x7', 9'x7', (2) 8'x8' 14' Ceiling Height at Peak
- 600 Ampš, 480/240 Volts, 3-Phase Power
- Floor Drains
- Platform Scale
- Phase I Environmental Site Assessment Available from 2023
- Secluded Location on Jackson Street Easy Access to State Routes 20 & 44
- Located Minutes from State Route 2 and Interstate 90