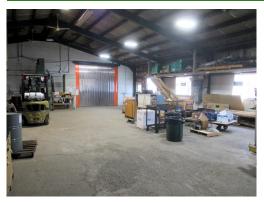

#### **Property Features:**

- 21,046± SF Industrial Building 19,034± SF Warehouse 2,012± SF Office, Fully Air-Conditioned
- 4.45± Acres
- Split Zoning: R-1, Residential, M-1, Light Industrial and M-2, Industrial Built in 1928 with Multiple Additions

- One (1) Dock: 12'x10' Five (5) OHD: 10'x8', 11'x7', 9'x7', (2) 8'x8' 14' Ceiling Height at Peak
- 600 Ampš, 480/240 Volts, 3-Phase Power
- Floor Drains
- Platform Scale
- Phase I Environmental Site Assessment Available from 2023
- Secluded Location on Jackson Street Easy Access to State Routes 20 & 44
- Located Minutes from State Route 2 and Interstate 90