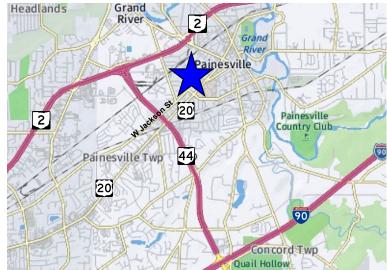

## 21,046± SF Industrial Facility For Sale

Painesville, Ohio 44077 (Lake County)

- One (1) Dock: 12'x10' Five (5) OHD: 10'x8', 11'x7', 9'x7', (2) 8'x8' 14' Ceiling Height at Peak
- 600 Ampš, 480/240 Volts, 3-Phase Power
- Floor Drains
- Platform Scale
- Phase I Environmental Site Assessment Available from 2023
- Secluded Location on Jackson Street Easy Access to State Routes 20 & 44
- Located Minutes from State Route 2 and Interstate 90