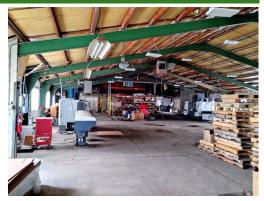

#### **Property Features:**

- 21,046± SF Industrial Building 19,034± SF Warehouse 2,012± SF Office, Fully Air-Conditioned
- 4.45± Acres
- Split Zoning: R-1, Residential, M-1, Light Industrial and M-2, Industrial Built in 1928 with Multiple Additions

- One (1) Dock: 12'x10' Five (5) OHD: 10'x8', 11'x7', 9'x7', (2) 8'x8' 14' Ceiling Height at Peak
- 600 Ampš, 480/240 Volts, 3-Phase Power
- Floor Drains
- Platform Scale
- Phase I Environmental Site Assessment Available from 2023
- Secluded Location on Jackson Street Easy Access to State Routes 20 & 44
- Located Minutes from State Route 2 and Interstate 90