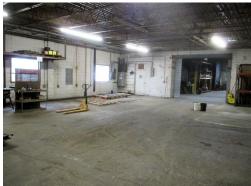

#### **Property Features:**

- 21,046± SF Industrial Building 19,034± SF Warehouse 2,012± SF Office, Fully Air-Conditioned
- 4.45± Acres
- Split Zoning: R-1, Residential, M-1, Light Industrial and M-2, Industrial Built in 1928 with Multiple Additions

- One (1) Dock: 12'x10' Five (5) OHD: 10'x8', 11'x7', 9'x7', (2) 8'x8' 14' Ceiling Height at Peak
- 600 Ampš, 480/240 Volts, 3-Phase Power
- Floor Drains
- Platform Scale
- Phase I Environmental Site Assessment Available from 2023
- Secluded Location on Jackson Street Easy Access to State Routes 20 & 44
- Located Minutes from State Route 2 and Interstate 90