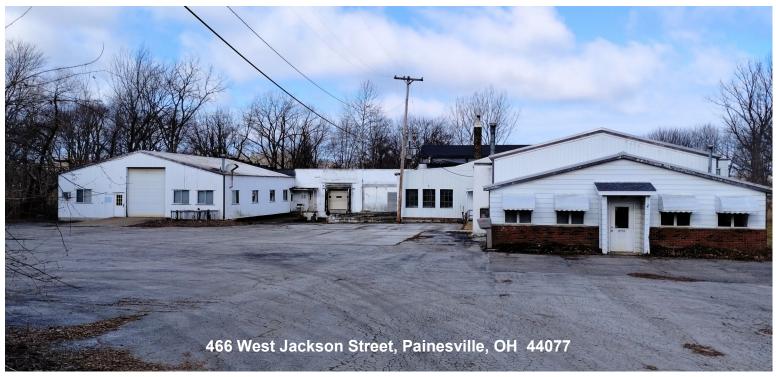

466 West Jackson Street

## 21,046± SF Industrial Facility For Sale

Painesville, Ohio 44077 (Lake County)

#### **Property Features:**

- 21,046± SF Industrial Building 19,034± SF Warehouse 2,012± SF Office, Fully Air-Conditioned
- 4.45± Acres
- Split Zoning: R-1, Residential, M-1, Light Industrial and M-2, Industrial Built in 1928 with Multiple Additions

- One (1) Dock: 12'x10' Five (5) OHD: 10'x8', 11'x7', 9'x7', (2) 8'x8' 14' Ceiling Height at Peak
- 600 Ampš, 480/240 Volts, 3-Phase Power
- Floor Drains
- Platform Scale
- Phase I Environmental Site Assessment Available from 2023
- Secluded Location on Jackson Street Easy Access to State Routes 20 & 44
- Located Minutes from State Route 2 and Interstate 90