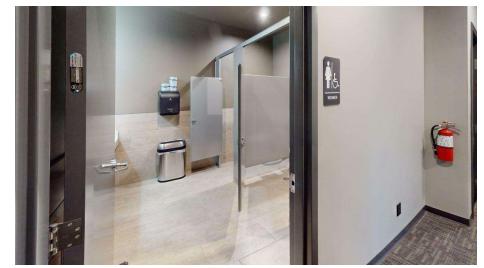

#### PROPERTY HIGHLIGHTS

- Shared bathrooms in common area
- Natural light through windows on both ends of suite
- Outdoor break area