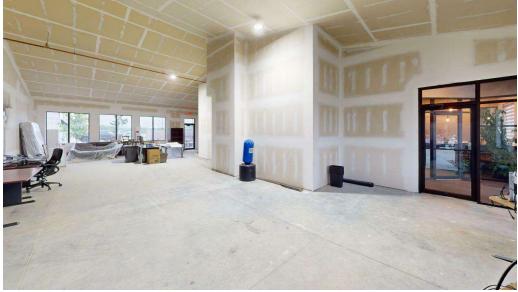

## PROPERTY DESCRIPTION

Modern brick and glass office condo building with abundant parking lot. First generation office space ready for tenant's design. White shell space with negotiable tenant improvement allowance.

#### PROPERTY HIGHLIGHTS

- Shared bathrooms in common area
- Natural light through windows on both ends of suite
- Outdoor break area

Office | 1,692 SF | \$14.00 SF/yr (NNN)

FLOOR 1

Matterport