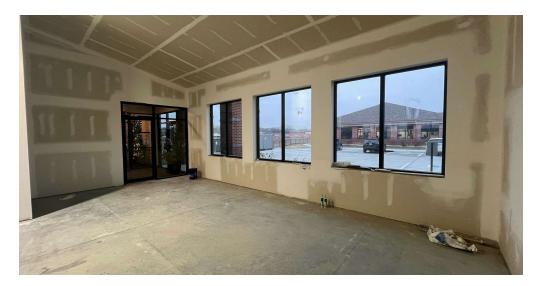

## PROPERTY DESCRIPTION

Modern brick and glass office condo building with abundant parking lot. First generation office space ready for tenant's design. White shell space with negotiable tenant improvement allowance.

#### PROPERTY HIGHLIGHTS

- Shared bathrooms in common area
- Natural light through windows on both ends of suite
- Outdoor break area

Office | 1,692 SF | \$14.00 SF/yr (NNN)

FLOOR 1

Matterport