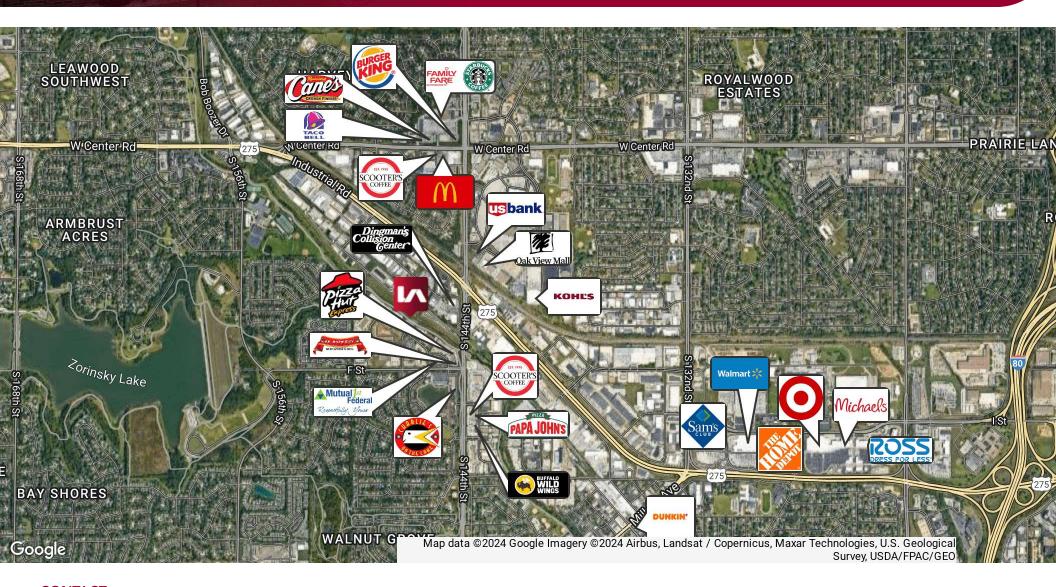

#### LOCATION DESCRIPTION

Altech Business Park Condos is a professional business plaza in the Millard neighborhood. Close access to highway, major corridors, Oakview Mall, and immediately adjacent to the popular West Papio hike-and-bike trail.