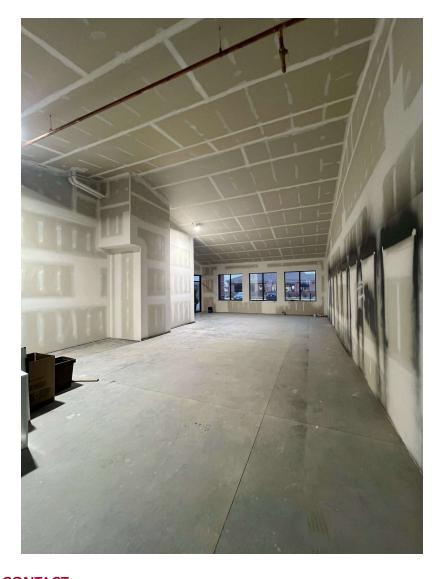

## PROPERTY DESCRIPTION

Modern brick and glass office condo building with abundant parking lot. First generation office space ready for tenant's design. White shell space with negotiable tenant improvement allowance.

#### PROPERTY HIGHLIGHTS

- Shared bathrooms in common area
- Natural light through windows on both ends of suite
- Outdoor break area

Office | 1,692 SF | \$14.00 SF/yr (NNN)

FLOOR 1

Matterport