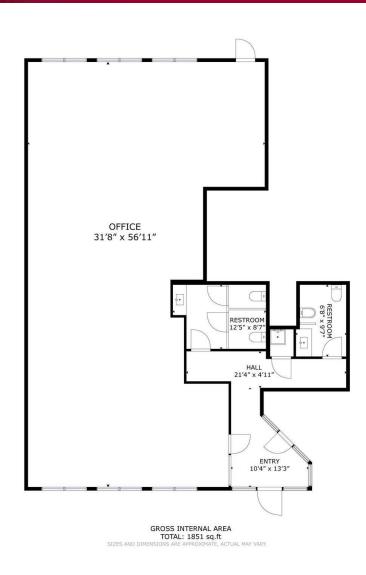

| Available SF:    | 1,692 SF            |  |  |

#### CONTACT

## Jordan Potthoff

jpotthoff@lee-associates.com C 308.765.1822

#### Dakotah Smith

dakotahsmith@lee-associates.com C 402.999.6612

We obtained the information above from sources we believe to be reliable. However, we have not verified its accuracy and make no guarantee, warranty or representation about it. It is submitted subject to the possibility of errors, omissions, change of price, rental or other conditions, prior sale, lease or financing, or withdrawal without notice. We include projections opinions, assumptions or estimates for example only, and they may not represent current or future performance of the property. You and your tax and legal advisors should conduct your





Office | 1,692 SF | \$14.00 SF/yr (NNN)





FLOOR 1

Matterport

## **CONTACT**

## Jordan Potthoff

jpotthoff@lee-associates.com C 308.765.1822

## **Dakotah Smith**

dakotahsmith@lee-associates.com C 402.999.6612 We obtained the information above from sources we believe to be reliable. However, we have not verified its accuracy and make no guarantee, warranty or representation about it. It is submitted subject to the possibility of errors, omissions, change of price, rental or other conditions, prior sale, lease or financing, or withdrawal without notice. We include projections, opinions, assumptions or estimates for example only, and they may not represent current or future performance of the property. You and your tax and legal advisors should conduct your own investigation of the property and transaction.



in

3839 S 148TH