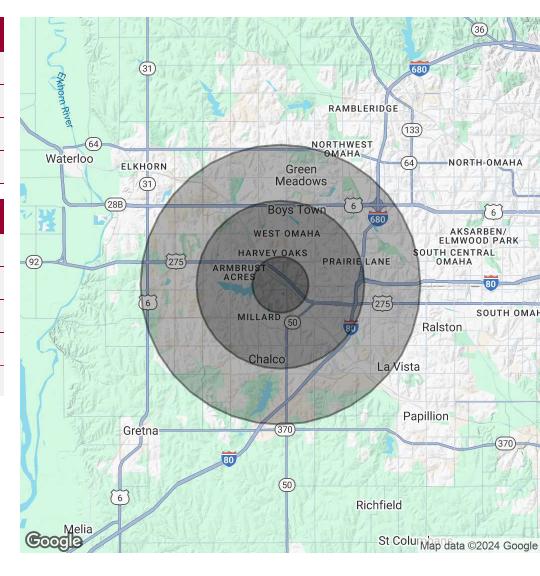

# 3839 S 148TH ST #152, OMAHA, NE 68144

Office | 1,692 SF | \$14.00 SF/yr (NNN)

| POPULATION           | 1 MILE | 3 MILES | 5 MILES |
|----------------------|--------|---------|---------|
| Total Population     | 7,042  | 93,032  | 213,841 |
| Average Age          | 41.7   | 39.5    | 38.5    |
| Average Age (Male)   | 39.5   | 38.2    | 37.3    |
| Average Age (Female) | 44.8   | 40.9    | 39.7    |

| HOUSEHOLDS & INCOME | 1 MILE    | 3 MILES   | 5 MILES   |
|---------------------|-----------|-----------|-----------|
| Total Households    | 3,018     | 37,347    | 86,422    |
| # of Persons per HH | 2.3       | 2.5       | 2.5       |
| Average HH Income   | \$92,343  | \$103,471 | \$110,960 |
| Average House Value | \$193,110 | \$215,101 | \$237,197 |

2020 American Community Survey (ACS)