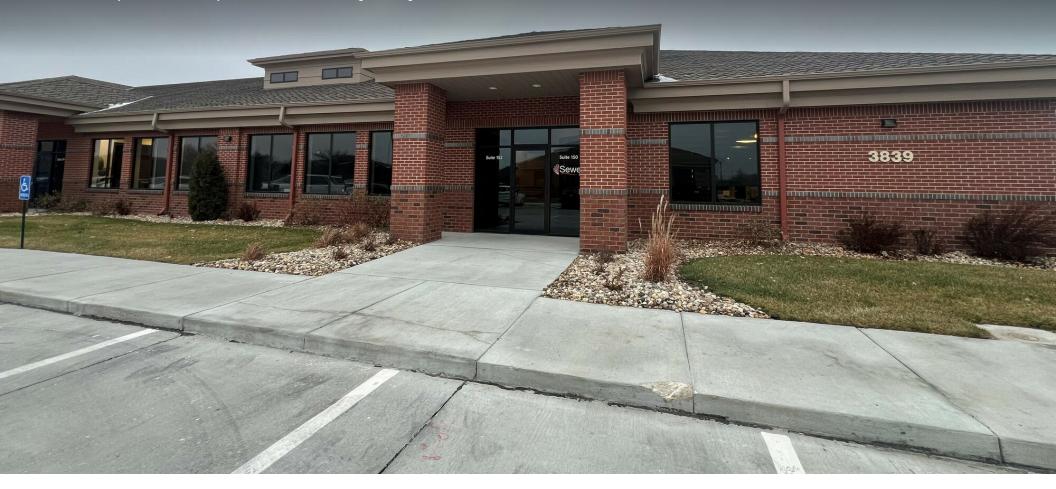

## PROPERTY DESCRIPTION

Modern brick and glass office condo building with abundant parking lot. First generation office space ready for tenant's design. White shell space with negotiable tenant improvement allowance.

#### PROPERTY HIGHLIGHTS

- Shared bathrooms in common area
- Natural light through windows on both ends of suite
- Outdoor break area