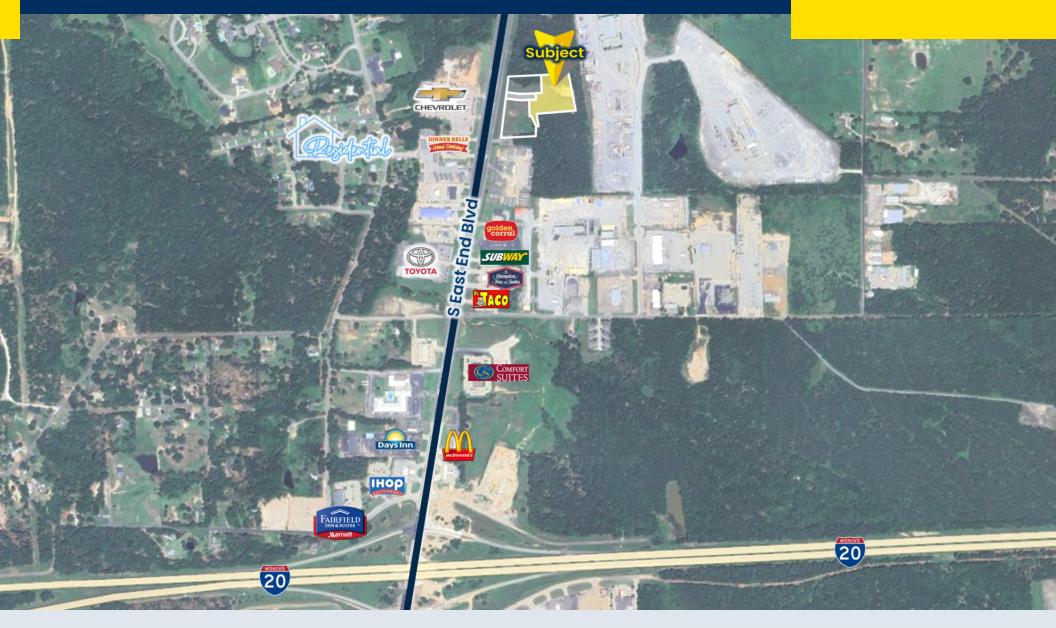

### **S East End Blvd**

#### **Property Overview**

The land is perfect for commercial, retail, office, or light industrial. There is a public right of way in place for a planned access street that's aligned with the Hwy. 59 median cut. The property has excellent access to Hwy 59, just north of I-20.