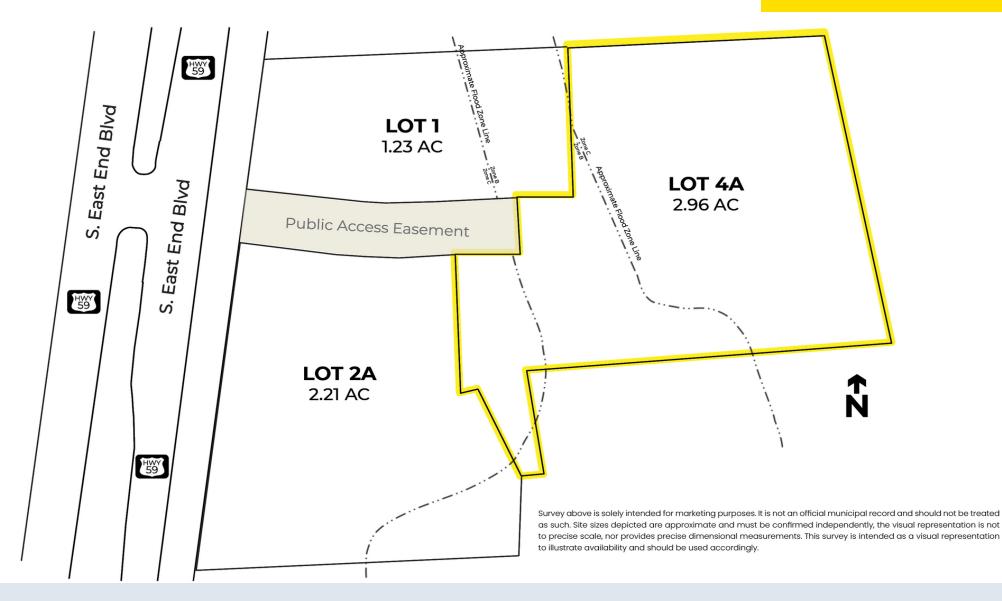

### **Offering Summary**

| Available Lot Size: | 2.96 Acres    |
|---------------------|---------------|
| Sales Price:        | \$419,846     |
| Price/SF:           | \$3.25/SF     |
| Tax ID/APN:         | R000075308    |
| Zoning:             | Commercial    |
| Market:             | TX-East Texas |

#### **Property Overview**

The land is perfect for commercial, retail, office, or light industrial. There is a public right of way in place for a planned access street that's aligned with the Hwy. 59 median cut. The property has excellent access to Hwy 59, just north of I-20.