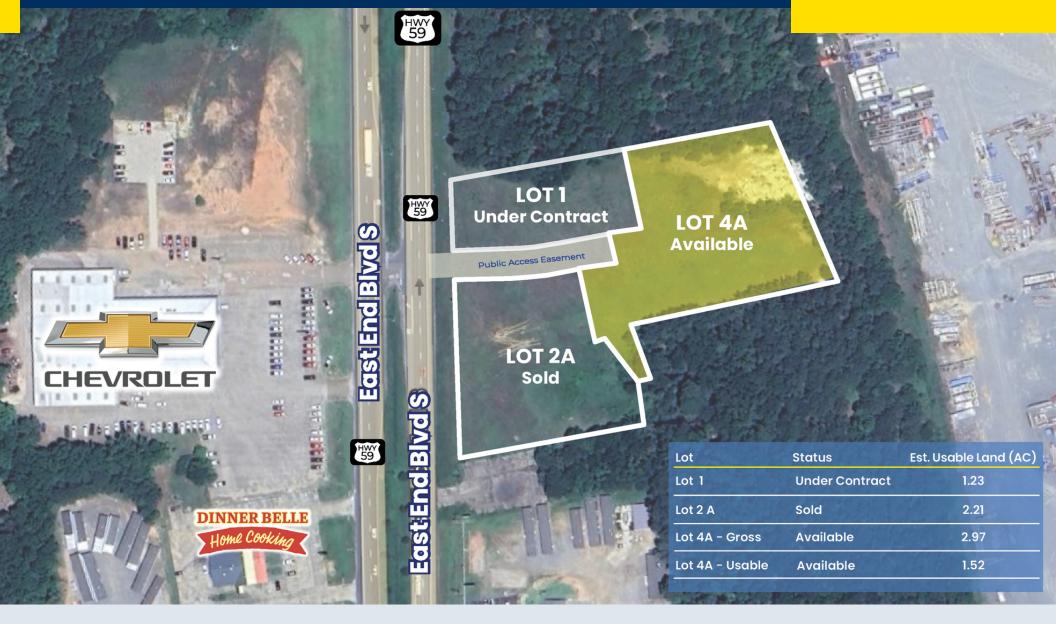

### **S East End Blvd**

### **Offering Summary**

| Available Lot Size: | 2.96 Acres    |
|---------------------|---------------|
| Sales Price:        | \$419,846     |
| Price/SF:           | \$3.25/SF     |
| Tax ID/APN:         | R000075308    |
| Zoning:             | Commercial    |
| Market:             | TX-East Texas |

#### **Property Overview**

The land is perfect for commercial, retail, office, or light industrial. There is a public right of way in place for a planned access street that's aligned with the Hwy. 59 median cut. The property has excellent access to Hwy 59, just north of I-20.