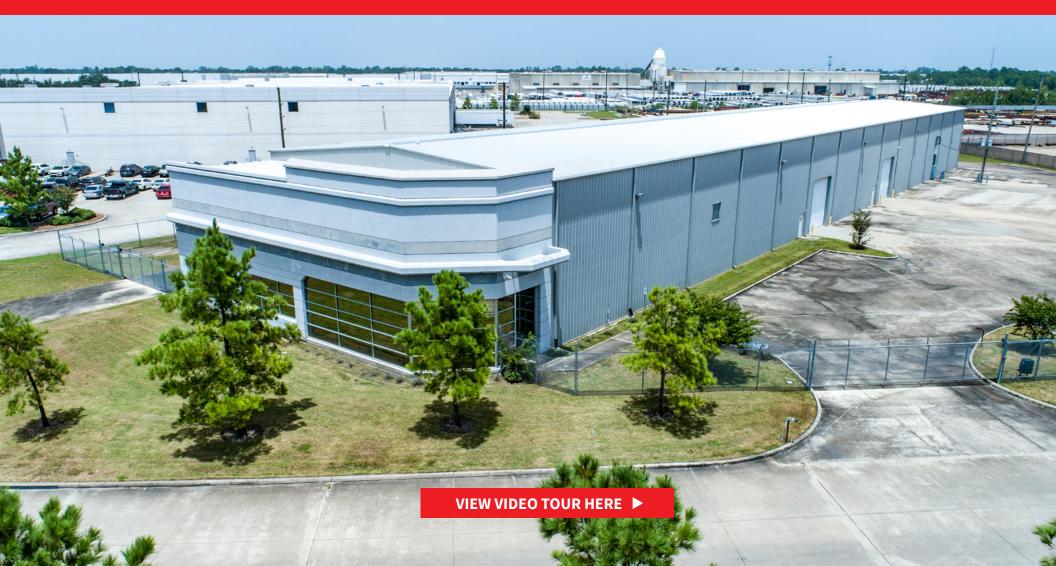

#### 30,070 SF Crane Served Manufacturing Facility on 3.37 Acres

## **PROPERTY HIGHLIGHTS**

- Address: 6410 Langfield Rd, Building E Houston, TX 77092
- Building Total Size: 30,070 SF
  - Office: ±1,997 SF
  - Warehouse: ±28,073 SF
- Land Size: 3.37 Acres
- Fully fenced and secured
- Three (3) access gates
- Concrete Truck Apron
- Fully Insulated and Air-Conditioned (90-Tons)
- T-5 Lighting in the Manufacturing Space
- 20-Ton Bridge Crane w/ 18'8" Hook Height
- Two (2) 18'x16' Overhead Doors
- Call brokers for more information