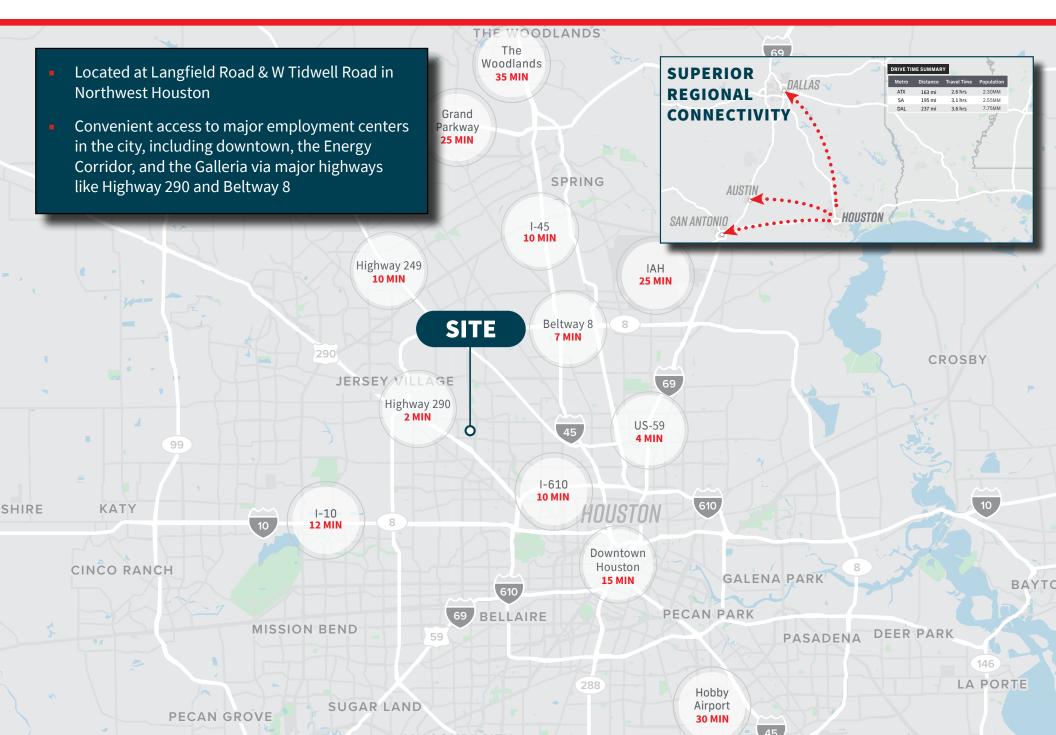

# **FORLEASE** 6410 Langfield Rd. Building E



#### 30,070 SF Crane Served Manufacturing Facility on 3.37 Acres



## **PROPERTY HIGHLIGHTS**

- Address: 6410 Langfield Rd, Building E Houston, TX 77092
- Building Total Size: 30,070 SF
  - Office: ±1,997 SF
  - Warehouse: ±28,073 SF
- Land Size: 3.37 Acres
- Fully fenced and secured
- Three (3) access gates
- Concrete Truck Apron
- Fully Insulated and Air-Conditioned (90-Tons)
- T-5 Lighting in the Manufacturing Space
- 20-Ton Bridge Crane w/ 18'8" Hook Height
- Two (2) 18'x16' Overhead Doors
- Call brokers for more information













### **STRATEGIC LOCATION**



#### CONTACT

Kevin Erck, SIOR +1 281 770 7576 kevin.erck@jll.com



Although information has been obtained from sources deemed reliable, JLL does not make any guarantees, warranties or representations, express or implied, as to the completeness or accuracy as to the information contained herein. Any projections, opinions, assumptions or estimates used are for example only. There may be differences between projected and actual results, and those differences may be material. JLL does not accept any liability for any loss or damage suffered by any party resulting from reliance on this information. If the recipient of this information has signed a confidentiality agreement with JLL regarding this matter, this information is subject to the terms of that agreement. ©2024 Jones Lang LaSalle IP