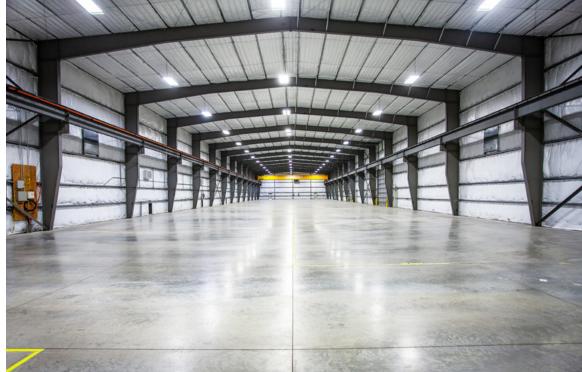

## **PROPERTY HIGHLIGHTS**

- Address: 6410 Langfield Rd, Building E Houston, TX 77092
- Building Total Size: 30,070 SF
  - Office: ±1,997 SF
  - Warehouse: ±28,073 SF
- Land Size: 3.37 Acres
- Fully fenced and secured
- Three (3) access gates
- Concrete Truck Apron
- Fully Insulated and Air-Conditioned (90-Tons)
- T-5 Lighting in the Manufacturing Space
- 20-Ton Bridge Crane w/ 18'8" Hook Height
- Two (2) 18'x16' Overhead Doors
- Call brokers for more information