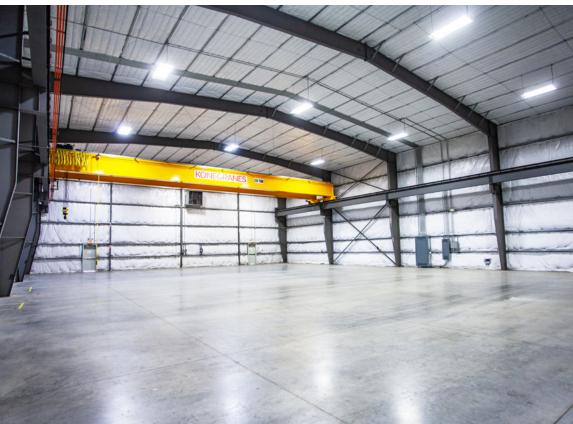

## **PROPERTY HIGHLIGHTS**

- Address: 6410 Langfield Rd, Building E Houston, TX 77092
- Building Total Size: 30,070 SF
  - Office: ±1,997 SF
  - Warehouse: ±28,073 SF
- Land Size: 3.37 Acres
- Fully fenced and secured
- Three (3) access gates
- Concrete Truck Apron
- Fully Insulated and Air-Conditioned (90-Tons)
- T-5 Lighting in the Manufacturing Space
- 20-Ton Bridge Crane w/ 18'8" Hook Height
- Two (2) 18'x16' Overhead Doors
- Call brokers for more information