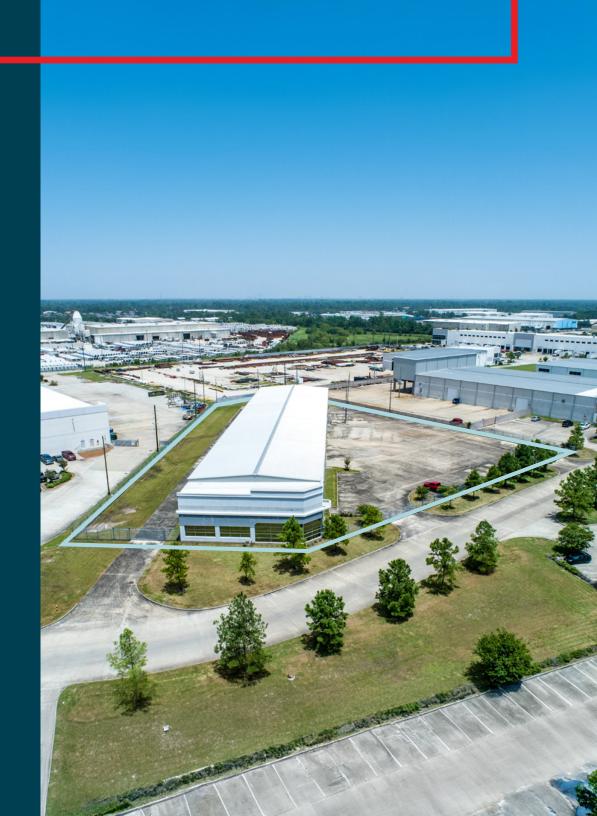

## **PROPERTY HIGHLIGHTS**

- Address: 6410 Langfield Rd, Building E Houston, TX 77092
- Building Total Size: 30,070 SF
  - Office: ±1,997 SF
  - Warehouse: ±28,073 SF
- Land Size: 3.37 Acres
- Fully fenced and secured
- Three (3) access gates
- Concrete Truck Apron
- Fully Insulated and Air-Conditioned (90-Tons)
- T-5 Lighting in the Manufacturing Space
- 20-Ton Bridge Crane w/ 18'8" Hook Height
- Two (2) 18'x16' Overhead Doors
- Call brokers for more information

### **STRATEGIC LOCATION**