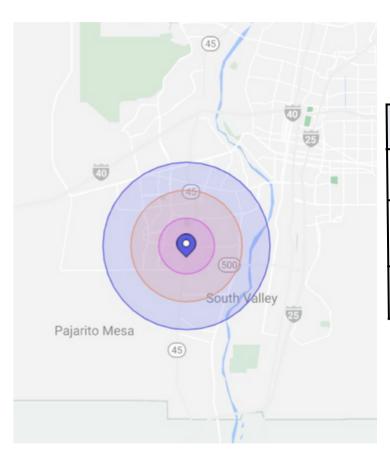

# **DEMOGRAPHICS**

### **Existing Building & Pad Site on Coors Blvd**

#### **NEC Coors Blvd & Blake Rd**

2720 Coors Blvd SW, Albuquerque, NM 87121

| Overview                 | 1 Mile   | 2 Miles  | 3 Miles  |
|--------------------------|----------|----------|----------|
| Population               | 11,950   | 46,335   | 95,161   |
| Average Household Income | \$49,273 | \$54,602 | \$56,507 |
| Labor Force              | 5,259    | 20,924   | 43,403   |