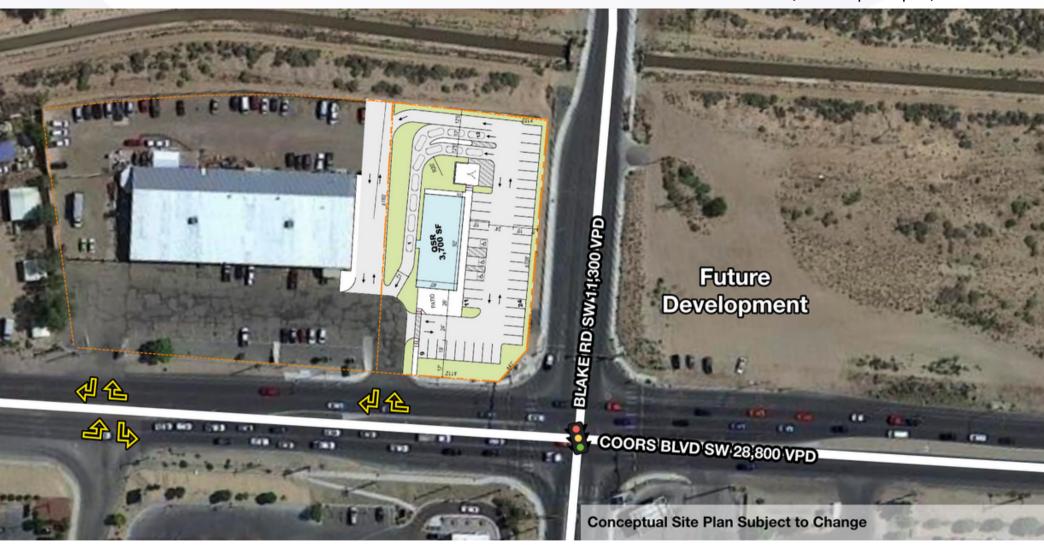

# SITE PLAN

### **Existing Building & Pad Site on Coors Blvd**

#### **NEC Coors Blvd & Blake Rd**

2720 Coors Blvd SW, Albuquerque, NM 87121

For More Information Contact:

505.858.0001

marketing@mdgrealestate.com