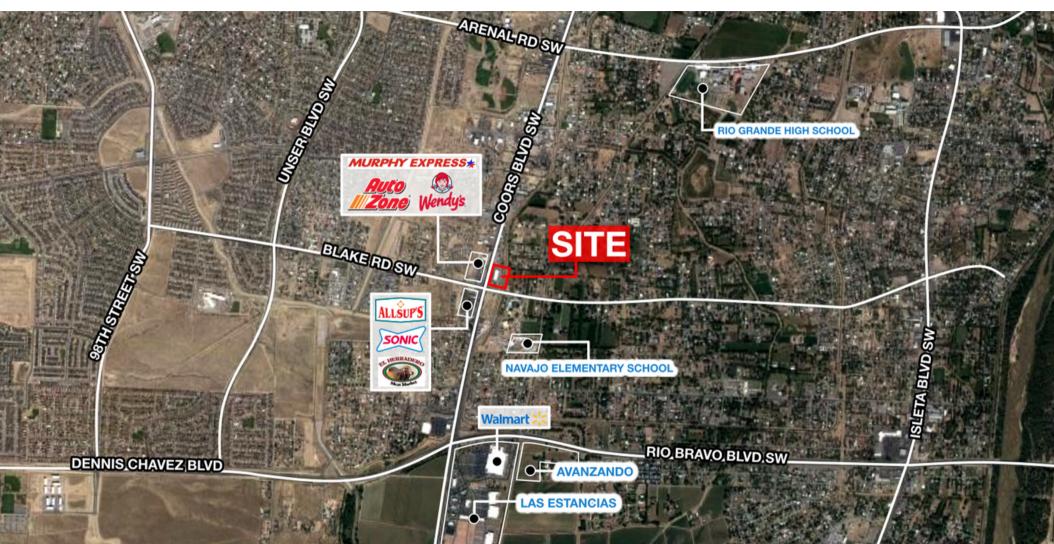

# SITE AERIAL

## **Existing Building & Pad Site on Coors Blvd**

#### **NEC Coors Blvd & Blake Rd**

2720 Coors Blvd SW, Albuquerque, NM 87121

For More Information Contact:

505.858.0001

marketing@mdgrealestate.com