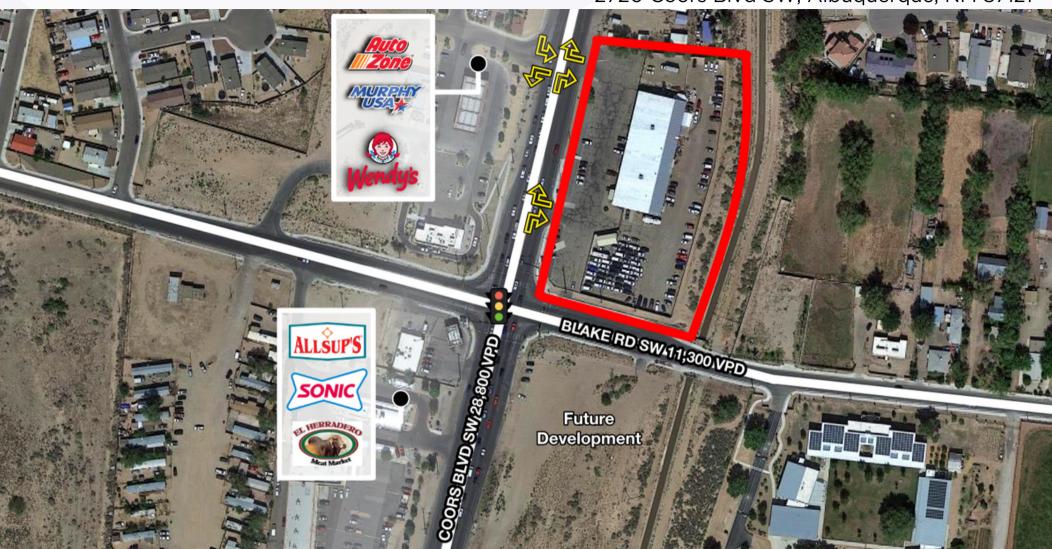

# SITE AERIAL

## **Existing Building & Pad Site on Coors Blvd**

#### **NEC Coors Blvd & Blake Rd**

2720 Coors Blvd SW, Albuquerque, NM 87121

For More Information Contact:

505.858.0001

marketing@mdgrealestate.com