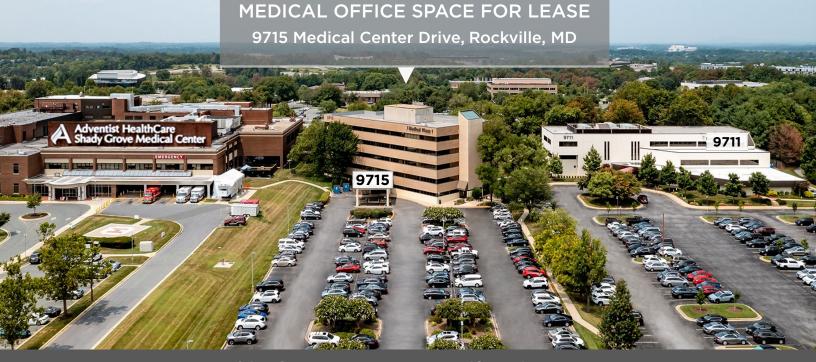

Located in the 300-Acre MoCo Life Sciences Center

## Centered Between:

Shady Grove Adventist Hospital

Adventist Healthcare Rehabilitation Center

The Acquilino Cancer Center

National Cancer Center

Johns Hopkins University

University of MD at Shady Grove

## **Property Overview:**

67.000 SF: 5 stories

Available suites range from 900 to 5,000 sf

Competitive rental rates

Generous concessions, including tenant

buildout allowance and free rent

Terms from 1 to 10 years

Parking:

4.0/1,000 RSF

Ample free surface parking

## **Property Features:**

Connected to Shady Grove Adventist Hospital via enclosed walkway

Convenient to Fallsgrove Village Center, Crown Farm Town Center, and RIO/ Washingtonian Center

- ▶ *NEW* Onsite Deli
- NEW Onsite Pharmacy
- Owner Managed
- Dedicated Onsite Engineers