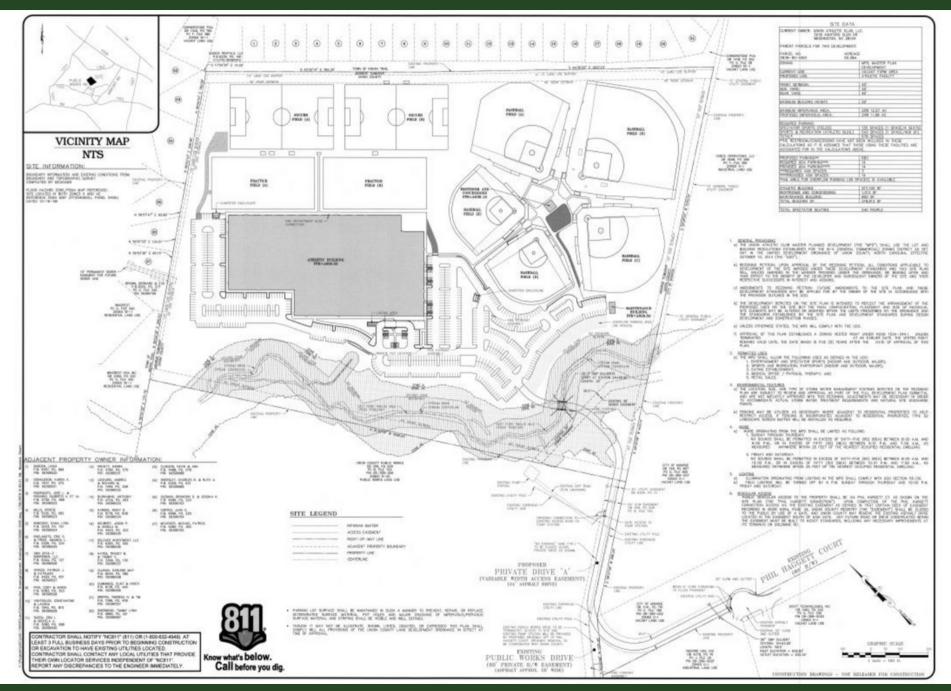

# Goldmine Rd-Monroe, NC 28112 Available for Sale

Unique Union County property that has a full set of approval plans for a sports complex. Full set of plans/approval available upon request.

- Portion of property in a floodplain-Map can be sent upon request
- Near regional airport- CLT Monroe Executive Airport