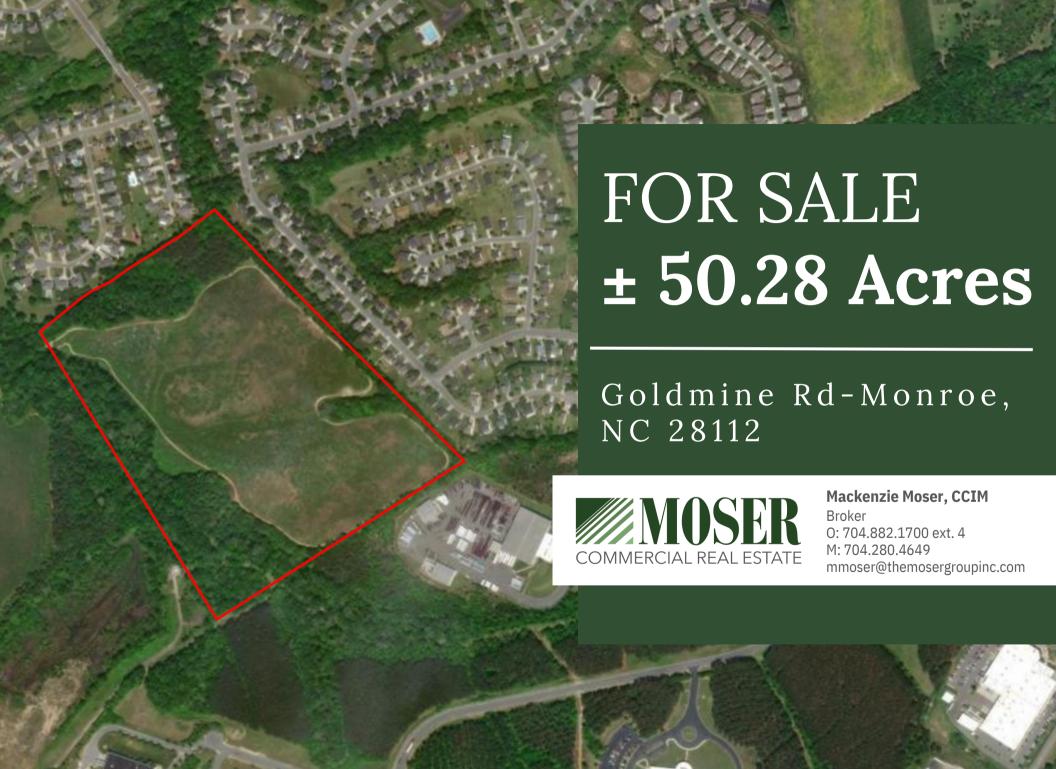

# Goldmine Rd-Monroe, NC 28112 Available for Sale

Unique Union County property that has a full set of approval plans for a sports complex. Full set of plans/approval available upon request.

- Portion of property in a floodplain-Map can be sent upon request
- Near regional airport- CLT Monroe Executive Airport

#### **Property Details**

Address Goldmine Rd-Monroe, NC 28112

**Acres** +/- 50.28 Acres

County Union

**Parcel ID** 09399005 01

Water and Sewer Available

**Pricing** \$3,200,000

2023 The Moser Group, Inc. All Rights Reserved. All Information contained herein is from sources deemed reliable; however, no representation or warranty is made to the accuracy thereof.