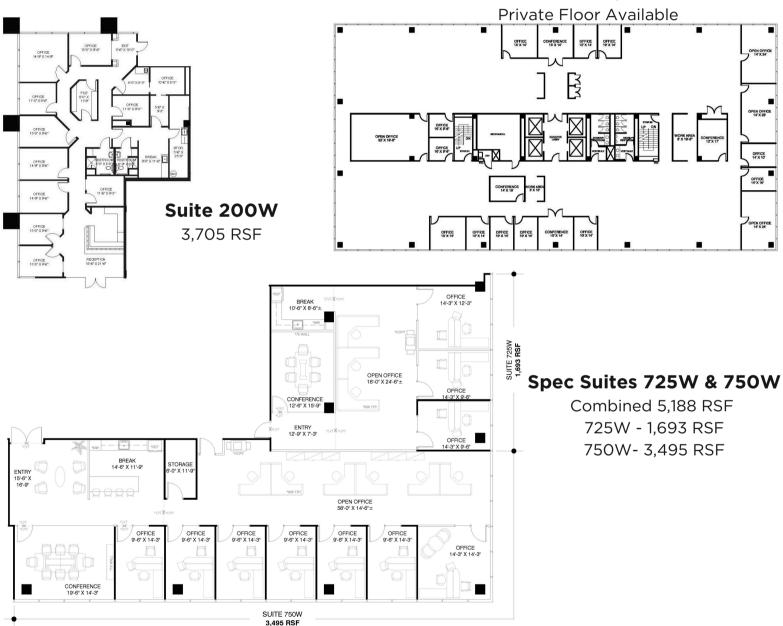

# BUILDING INFORMATION

- Move-in Ready Suites
- Class A, Spec Suites available starting at 2,500 RSF
- Fully Renovated Lobbies
- Abundant Covered
   Parking Available
- On-Site Management,
   Engineering, and
   Security

#### **LEASING INFORMATION**

**Kolby Dickerson** kdickerson@txreproperties.com 214-534-1599

**Grant Gomez** grant@txreproperties.com 214-734-4725

OFFICE 14" X 10"

OPEN OFFICE 14" X 24"