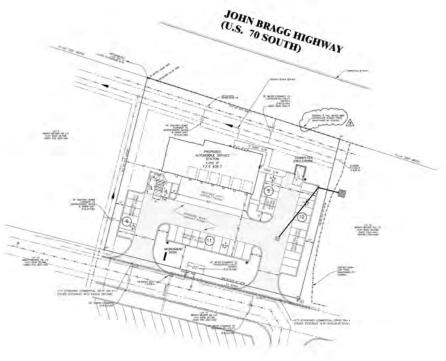

## **PROPOSED BUILDING:**

- Approved plans for approx. 5,000 SF Auto Care Facility
- 6 Service Bays
- 14-Foot Clear Height
- Parking: 7/1,000
- Building Concept, Plans & Plats Available