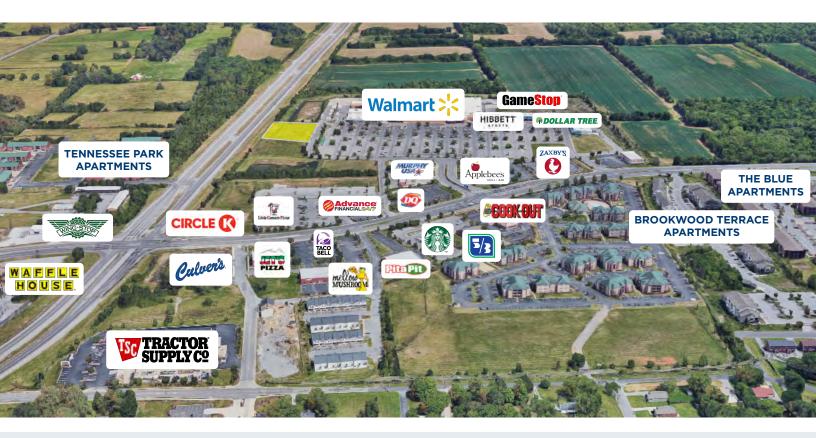

## 2940 S RUTHERFORD BLVD | MURFREESBORO, TN 37130

High-Visibility Commercial Building Lot in Walmart Supercenter & College-Central Shopping Center

## **PROPOSED BUILDING:**

- Approved plans for approx. 5,000 SF Auto Care Facility
- 6 Service Bays
- 14-Foot Clear Height
- Parking: 7/1,000
- Building Concept, Plans & Plats Available