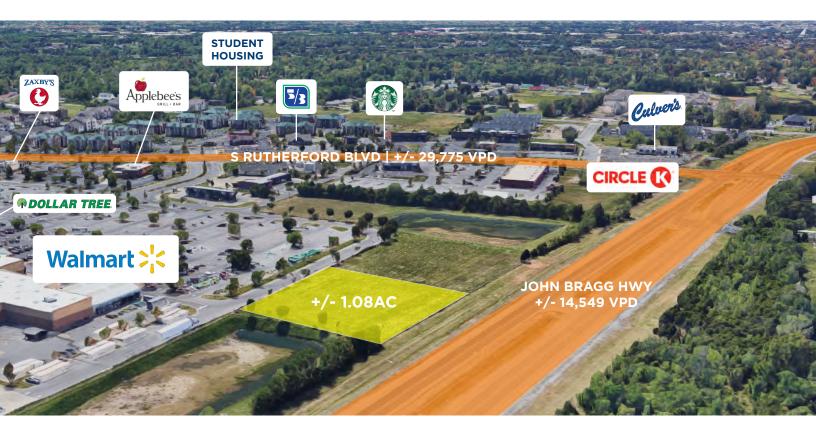

## 2940 S RUTHERFORD BLVD | MURFREESBORO, TN 37130

High-Visibility Commercial Building Lot in Walmart Supercenter & College-Central Shopping Center

## **PROPERTY HIGHLIGHTS:**

- Traffic: +/- 30,000 Cars per day
- Zoning: Planned Commercial Development (PCD)
- QOZ: Qualified Opportunity Zone
- Proximity to Middle Tennessee State University (MTSU)
- Level Site

## **DEMOGRAPHICS: (15-MINUTE RADIUS)**

Population 52,000

Household Income \$69,000

**Traffic Count** +/- 30,000 Cars Per Day

<1 Mile to 22,000 College Students (MTSU)