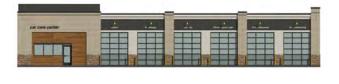

## **PROPOSED BUILDING:**

- Approved plans for approx. 5,000 SF Auto Care Facility
- 6 Service Bays
- 14-Foot Clear Height
- Parking: 7/1,000
- Building Concept, Plans & Plats Available

## **RENDERING:**