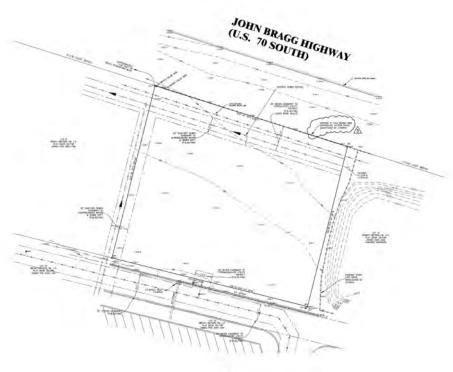

## 2940 S RUTHERFORD BLVD | MURFREESBORO, TN 37130

High-Visibility Commercial Building Lot in Walmart Supercenter & College-Central Shopping Center

## **PROPOSED BUILDING:**

- Approved plans for approx. 5,000 SF Auto Care Facility
- 6 Service Bays
- 14-Foot Clear Height
- Parking: 7/1,000
- Building Concept, Plans & Plats Available