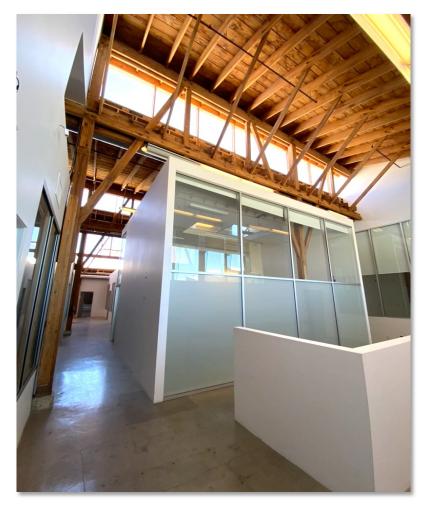

### @ CONJUNCTIVE POINTS CULVER CITY + LA

Creative office space with unique saw-tooth roof design and expansive interior, including 12' to 22' ceiling heights. Centrally located on National Blvd near the intersection of Hayden Ave, in the renowned Conjunctive Points creative office community, developed by Samitaur Constructs (Frederick & Laurie Samitaur Smith) and designed by Eric Owen Moss Architects. Walking distance to Expo Light Rail station and numerous restaurant amenities.