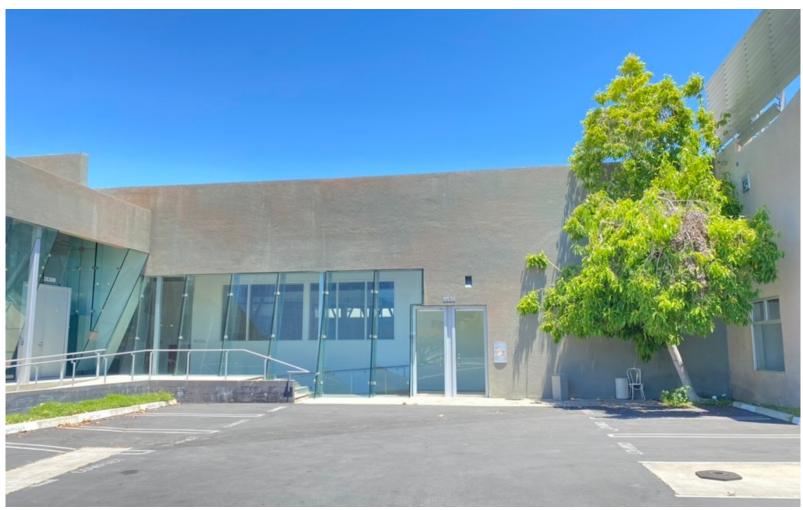

#### 8536 NATIONAL BOULEVARD

### @ CONJUNCTIVE POINTS CULVER CITY + LA

Creative office space with unique saw-tooth roof design and expansive interior, including 12' to 22' ceiling heights. Centrally located on National Blvd near the intersection of Hayden Ave, in the renowned Conjunctive Points creative office community, developed by Samitaur Constructs (Frederick & Laurie Samitaur Smith) and designed by Eric Owen Moss Architects. Walking distance to Expo Light Rail station and numerous restaurant amenities.