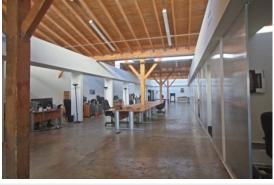

### @ CONJUNCTIVE POINTS CULVER CITY + LA

Creative office space with unique saw-tooth roof design and expansive interior, including 12' to 22' ceiling heights. Centrally located on National Blvd near the intersection of Hayden Ave, in the renowned Conjunctive Points creative office community, developed by Samitaur Constructs (Frederick & Laurie Samitaur Smith) and designed by Eric Owen Moss Architects. Walking distance to Expo Light Rail station and numerous restaurant amenities.

AVAILABLE SPACE: Suite A\* – 3,641 RSF

Suite B\* - 7,869 RSF

\*contiguous 11,510 RSF space

RENTAL RATE: NEGOTIABLE

PARKING: 3 spaces per 1,000 RSF

\$175 unreserved \$275 reserved