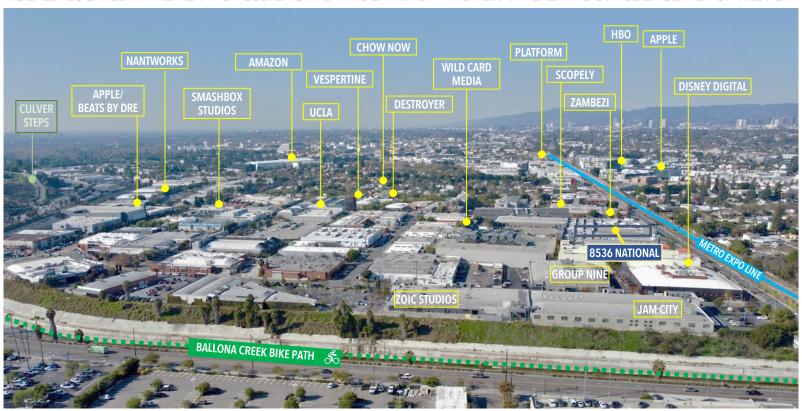

#### IDEALLY LOCATED IN THE HEART OF CULVER CITY'S HAYDEN TRACT - THE VIBRANT CREATIVE OFFICE EPICENTER OF WEST LA

#### CONJUNCTIVE POINTS

Conjunctive Points is a community of creative tenants from such diverse fields as entertainment, technology, advertising and design. The common theme: the desire to grow and develop in a visually striking environment unlike anything else in the world.