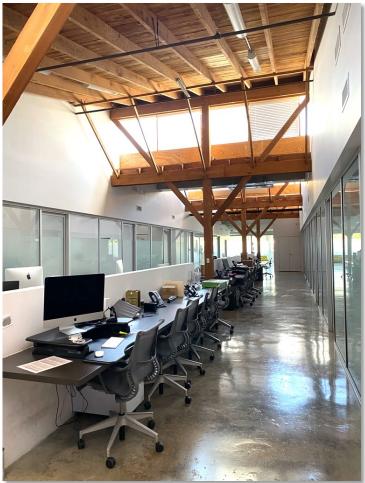

### @ CONJUNCTIVE POINTS CULVER CITY + LA

Creative office space with unique saw-tooth roof design and expansive interior, including 12' to 22' ceiling heights. Centrally located on National Blvd near the intersection of Hayden Ave, in the renowned Conjunctive Points creative office community, developed by Samitaur Constructs (Frederick & Laurie Samitaur Smith) and designed by Eric Owen Moss Architects. Walking distance to Expo Light Rail station and numerous restaurant amenities.