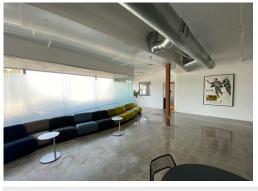

### @ CONJUNCTIVE POINTS CULVER CITY + LA

Creative office space with unique saw-tooth roof design and expansive interior, including 12' to 22' ceiling heights. Centrally located on National Blvd near the intersection of Hayden Ave, in the renowned Conjunctive Points creative office community, developed by Samitaur Constructs (Frederick & Laurie Samitaur Smith) and designed by Eric Owen Moss Architects. Walking distance to Expo Light Rail station and numerous restaurant amenities.

AVAILABLE SPACE: Suite A\* – 3,641 RSF

Suite B\* - 7,869 RSF

\*contiguous 11,510 RSF space

RENTAL RATE: NEGOTIABLE

PARKING: 3 spaces per 1,000 RSF

\$175 unreserved \$275 reserved