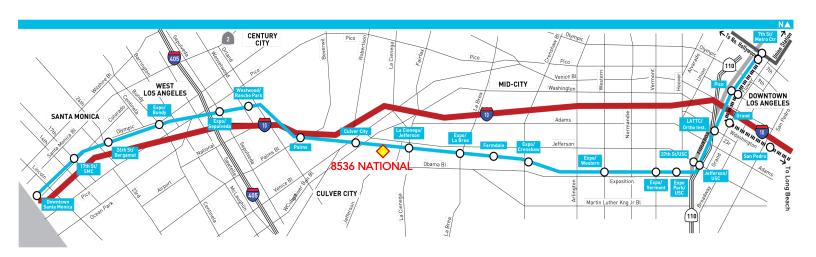

### @ CONJUNCTIVE POINTS CULVER CITY + LA

Creative office space with unique saw-tooth roof design and expansive interior, including 12' to 22' ceiling heights. Centrally located on National Blvd near the intersection of Hayden Ave, in the renowned Conjunctive Points creative office community, developed by Samitaur Constructs (Frederick & Laurie Samitaur Smith) and designed by Eric Owen Moss Architects. Walking distance to Expo Light Rail station and numerous restaurant amenities.