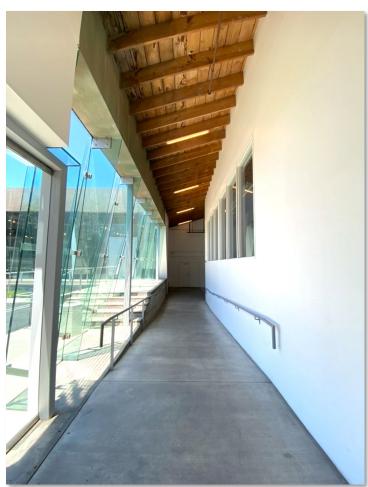

### @ CONJUNCTIVE POINTS CULVER CITY + LA

Creative office space with unique saw-tooth roof design and expansive interior, including 12' to 22' ceiling heights. Centrally located on National Blvd near the intersection of Hayden Ave, in the renowned Conjunctive Points creative office community, developed by Samitaur Constructs (Frederick & Laurie Samitaur Smith) and designed by Eric Owen Moss Architects. Walking distance to Expo Light Rail station and numerous restaurant amenities.