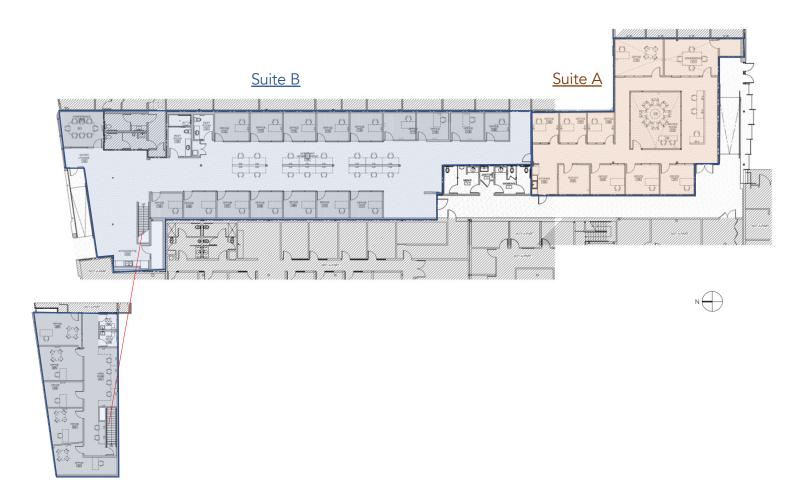

AVAILABLE SPACE: Suite A\* – 3,641 RSF

Suite B\* - 7,869 RSF

\*contiguous 11,510 RSF space

RENTAL RATE: NEGOTIABLE

PARKING: 3 spaces per 1,000 RSF

\$175 unreserved \$275 reserved