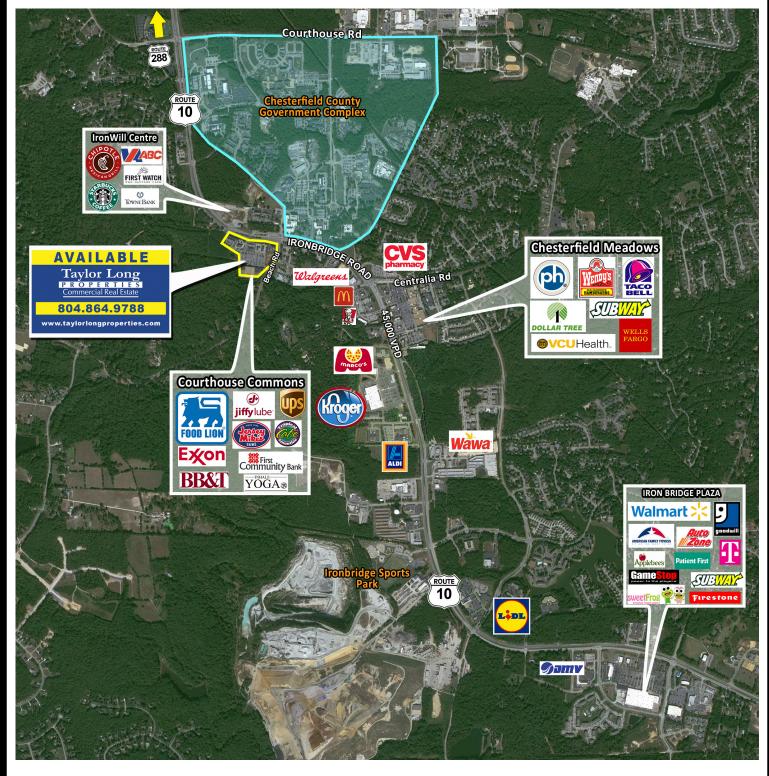

## AERIAL

Courthouse-Commons

Page 3 of 3

Last Modified 08/20/24

10142 W. BROAD STREET, GLEN ALLEN, VA 23060 | TAYLORLONGPROPERTIES.COM | T: 804.864.9788 | F: 804.864.9789