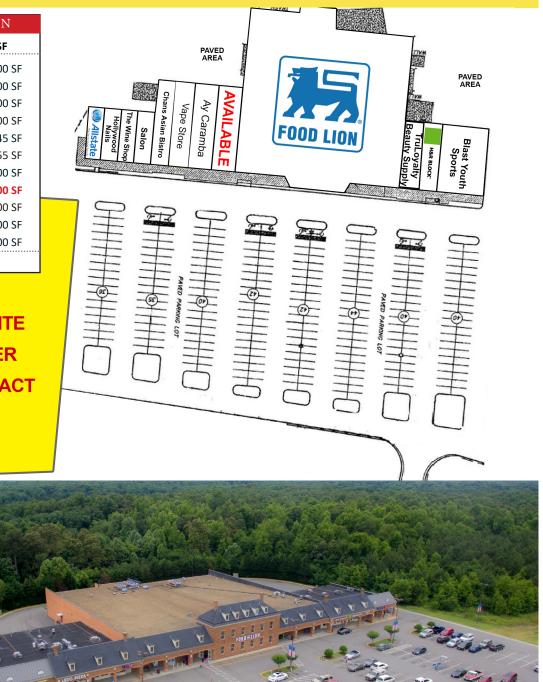

## RETAIL INFORMATION

| Space #                  | Status                   | SF       |  |  |
|--------------------------|--------------------------|----------|--|--|
| 1                        | Allstate                 | 1,200 SF |  |  |
| 2                        | Hollywood Nails          | 1,200 SF |  |  |
| 3                        | The Wine Shop            | 1,200 SF |  |  |
| 4                        | Shear Design Hair Salon  | 1,200 SF |  |  |
| 5                        | Chans Asian Bistro       | 2,145 SF |  |  |
| 6                        | Vape Store               | 1,855 SF |  |  |
| 7                        | Ay Caramba               | 3,000 SF |  |  |
| 8                        | AVAILABLE                | 3,000 SF |  |  |
| 9                        | TruLoyalty Beauty Supply | 1,600 SF |  |  |
| 10                       | H & R Block              | 1,600 SF |  |  |
| 11-12                    | Blast Youth Sports       | 4,800 SF |  |  |
| Outparcel UNDER CONTRACT |                          |          |  |  |

PAD SITE UNDER CONTRACT

Last Modified 08/20/2

Courthouse-Commons

10142 W. BROAD STREET, GLEN ALLEN, VA 23060 | TAYLORLONGPROPERTIES.COM | T: 804.864.9788 | F: 804.864.9789

Page 2 of 3