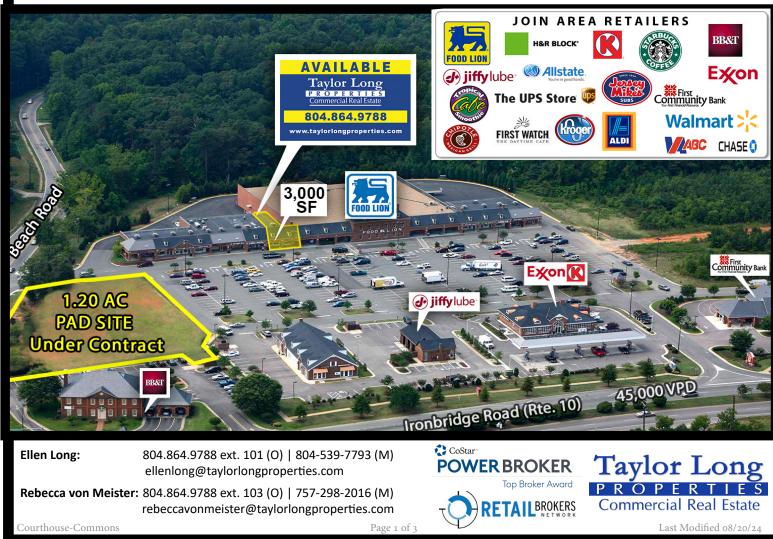

## COURTHOUSE COMMONS

## 7000 COMMONS PLAZA | CHESTERFIELD, VA 23832

FEATURES

- 3,000 SF Retail Space available for Lease.
- Located at the signalized intersection on Ironbridge Road (Rte 10) and Beach Road.
- 84,094 SF shopping center anchored by *Food Lion*.
- Area retailers include *Kroger Marketplace, Aldi, Starbucks,* and *Jersey Mike's.*
- Located in the heart of the largest residential growth in Chesterfield County, with a strong daytime population.
- Close proximity to Route 288.

|                 | * Detailed demographics upon request |
|-----------------|--------------------------------------|
| SPACE TYPE      | Retail Space for Lease               |
| AVAILABLE SPACE | 3,000 SF                             |
| ASKING PRICE    | \$22 PSF/Yr                          |
|                 |                                      |

PAD SITE UNDER CONTRACT

Last Modified 08/20/2

Courthouse-Commons

10142 W. BROAD STREET, GLEN ALLEN, VA 23060 | TAYLORLONGPROPERTIES.COM | T: 804.864.9788 | F: 804.864.9789

Page 2 of 3