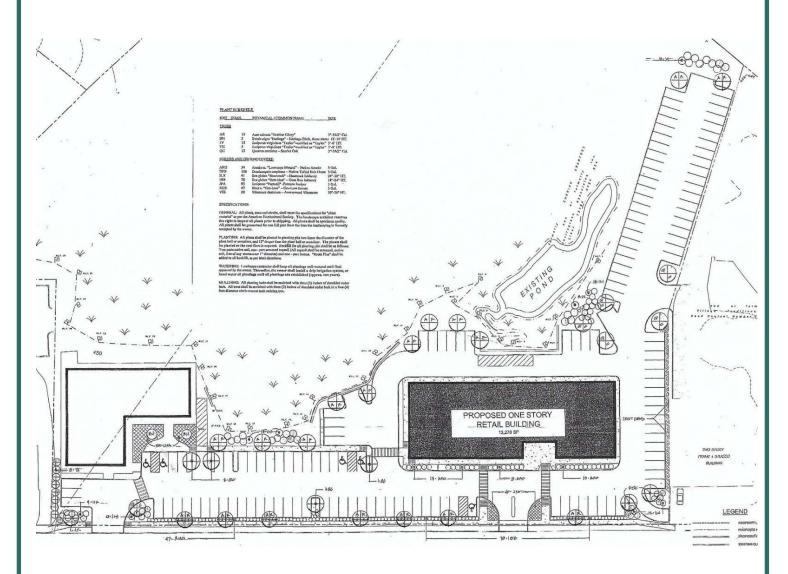

# 1833 East Main Street, Yorktown, NY 10547 Proposed Site Plan

### East Main Street - Route 6

The site has been designed to accommodate approximately 137 parking spaces.

Town water & sewer available.

Kim Galton Director of Retail **Houlihan Lawrence Commercial** 800 Westchester Avenue Rye Brook, NY 10573 Office: 914-798-4900 Ext 36487 M: (914)-953-7585