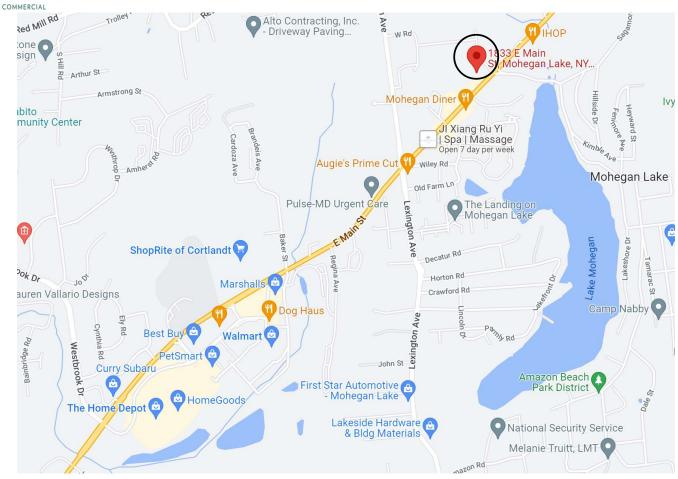

# 1833 East Main Street, Yorktown, NY 10547 Build to Suit or Land Lease

This property is ideally located in the Northwest corner of Yorktown, NY in the hamlet of Mohegan Lake.

The 1.42 Acre lot has been approved for a 13,278 Retail building. The site is situated on the north side of East Main Street (AKA Route 6). Traffic counts average 18,000 cars per day. The site has been designed to accommodate approximately 137 parking spaces. Town water & sewer available.

### National Retail Brands within 1-1/2 Miles

**Auto Dealership** 

Volkswagen, Audi, Toyota & Subaru

Supermarket

Shoprite, Acme Markets

Home improvement

**Home Depot** 

**Home Decorating** 

**Home Goods** 

**Furniture** 

Home Sense

**Electronics** 

**Best Buy** 

**Department Store** 

Walmart, Marshalls

**Apparel** 

Kim Galton

Old Navy

Director of Retail

Restaurants

M: (914)-953-7585 Chipotle, Applebee's, IHOP

kgalton@houlihanlawrence.com

### National Retail Brands within 1-1/2 Miles

**Auto Dealership** 

Volkswagen, Audi, Toyota & Subaru

Supermarket

Shoprite, Acme Markets

**Home improvement** 

Home Depot

**Home Decorating** 

Old Navy

Restaurants

Chipotle, Applebee's, IHOP

Richard Aponte - CIREC, CNE

Associate Real Estate Broker M:914-960-9148

raponte@houlihanlawrence.com

M: (914)-953-7585 kgalton@houlihanlawrence.com

Kim Galton