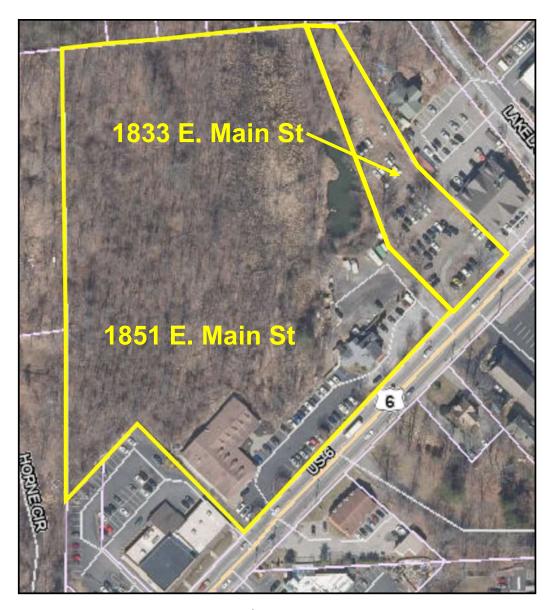

### 1833-1851 East Main Street, Yorktown, NY 10547

Aerial Site View
Two adjacent lots comprise the approved site

Kim Galton Director of Retail

M: (914)-953-7585 kgalton@houlihanlawrence.com Richard Aponte - CIREC, CNE