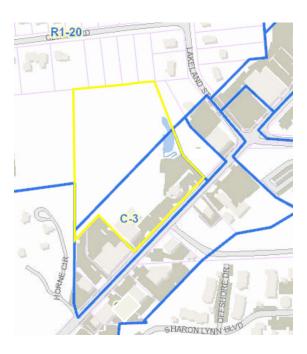

### **C-3 Commercial Limited District.**

Permitted main uses shall be as follows:

The same main uses as for the C-2 District.

The same special uses as for the C-2 District, except that no special permit need be obtained for any such use

### C-3 Commercial Limited District. Cont.