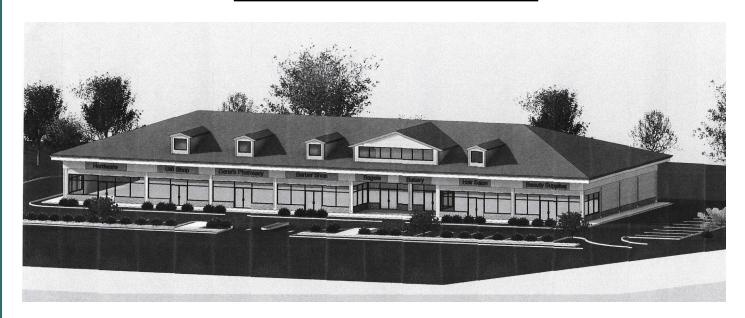

# 1833 East Main Street, Yorktown, NY 10547 Build to Suit or Land Lease

This property is ideally located in the Northwest corner of Yorktown, NY in the hamlet of Mohegan Lake.

The 1.42 Acre lot has been approved for a 13,278 Retail building. The site is situated on the north side of East Main Street (AKA Route 6). Traffic counts average 18,000 cars per day. The site has been designed to accommodate approximately 137 parking spaces. Town water & sewer available.