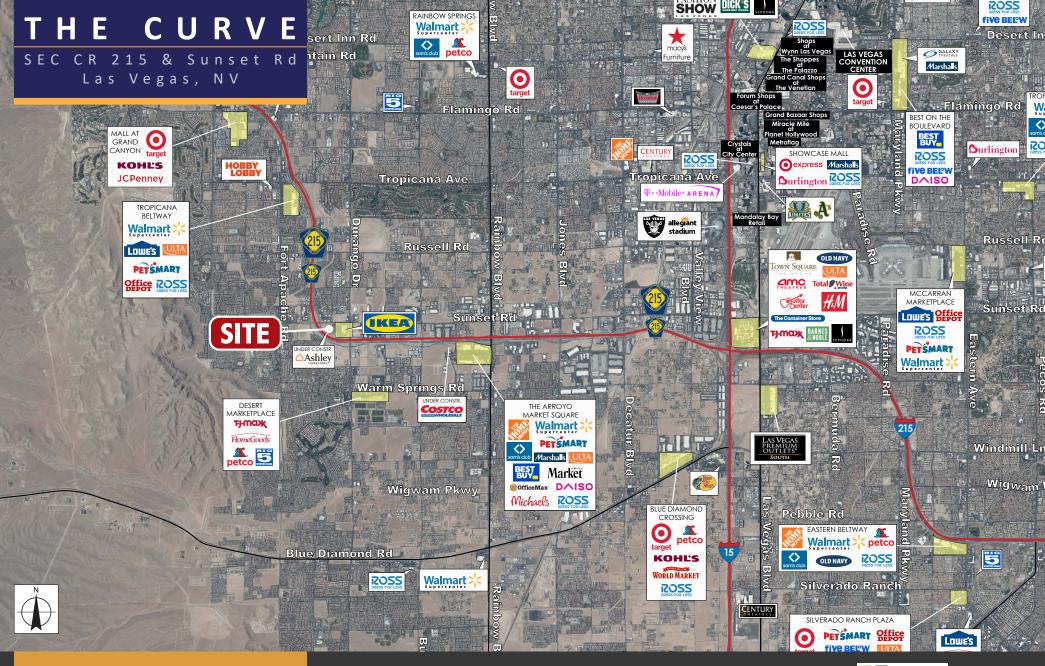

SEC CR 215 & Sunset Rd Las Vegas, NV

#### **▽** FEATURES

- Anchored by Future Ashley Homestore
- Easy Freeway Access
- □ Located next to IKEA
- □ Traffic: CR 215-96,500 ADT

Sunset Rd-14,600 ADT