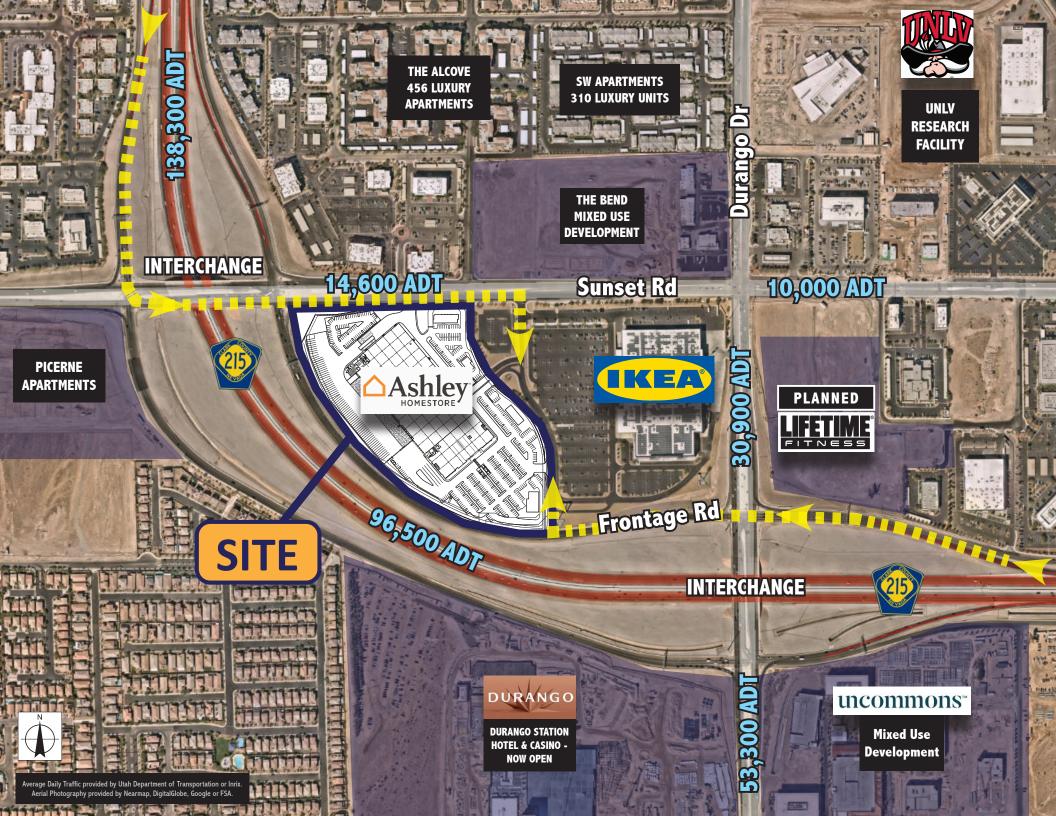

#### **▽** FEATURES

- Anchored by Future Ashley Homestore
- Easy Freeway Access
- □ Located next to IKEA
- □ Traffic: CR 215-96,500 ADT

Sunset Rd-14,600 ADT