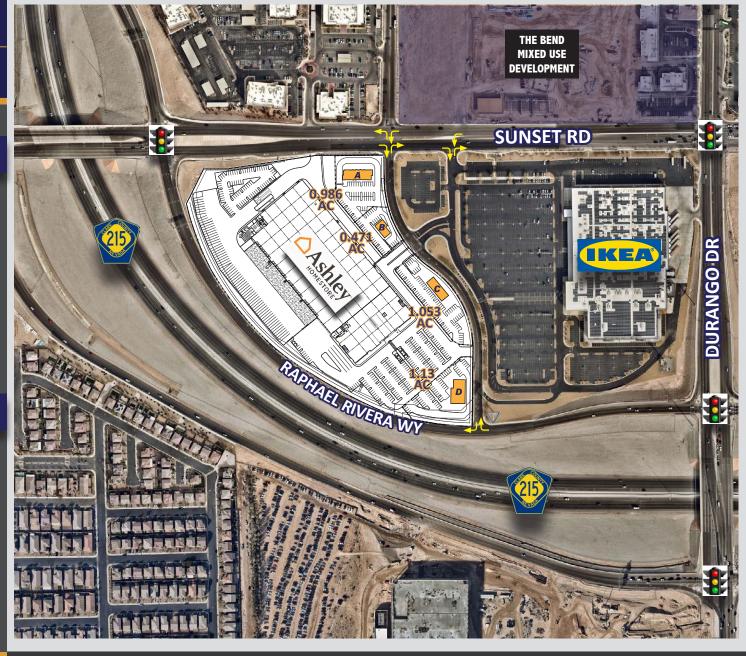

#### SUMMARY

- ✓ Pads Available For Ground Lease
- ✓ Lease Rate: Contact Broker
- ✓ Available Q2 2022
- ✓ APNs: 176-05-510-002

176-05-510-003

176-05-510-004

#### **▽** FEATURES

- Anchored by Future Ashley Homestore
- Easy Freeway Access
- □ Located next to IKEA
- □ Traffic: CR 215-96,500 ADT

Sunset Rd-14,600 ADT