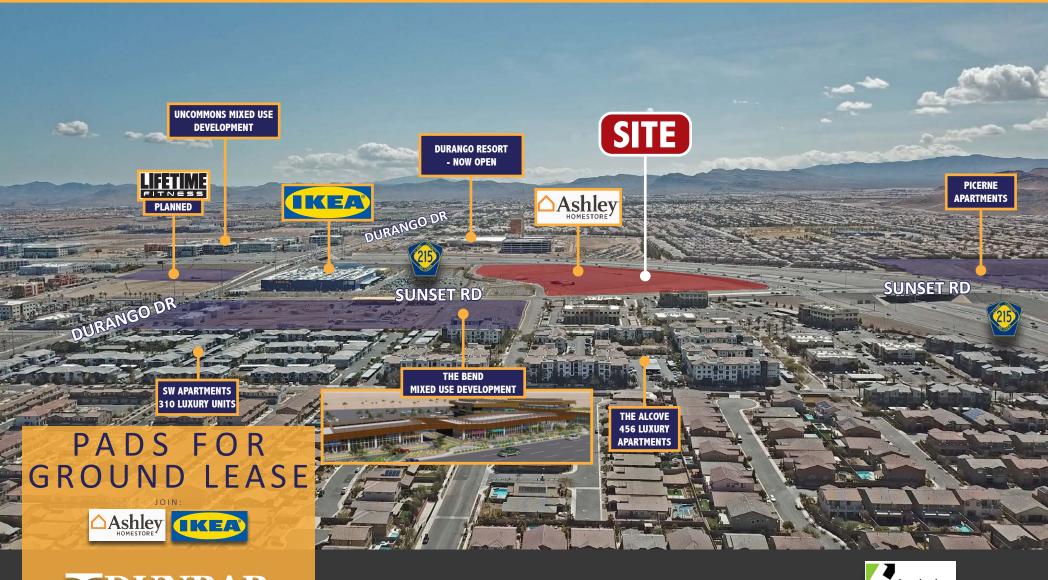

#### SUMMARY

- ✓ Pads Available For Ground Lease
- ✓ Lease Rate: Contact Broker
- ✓ Available Q2 2022
- ✓ APNs: 176-05-510-002

176-05-510-003

176-05-510-004

#### **▽** FEATURES

- Anchored by Future Ashley Homestore
- Easy Freeway Access
- □ Located next to IKEA
- □ Traffic: CR 215-96,500 ADT

Sunset Rd-14,600 ADT