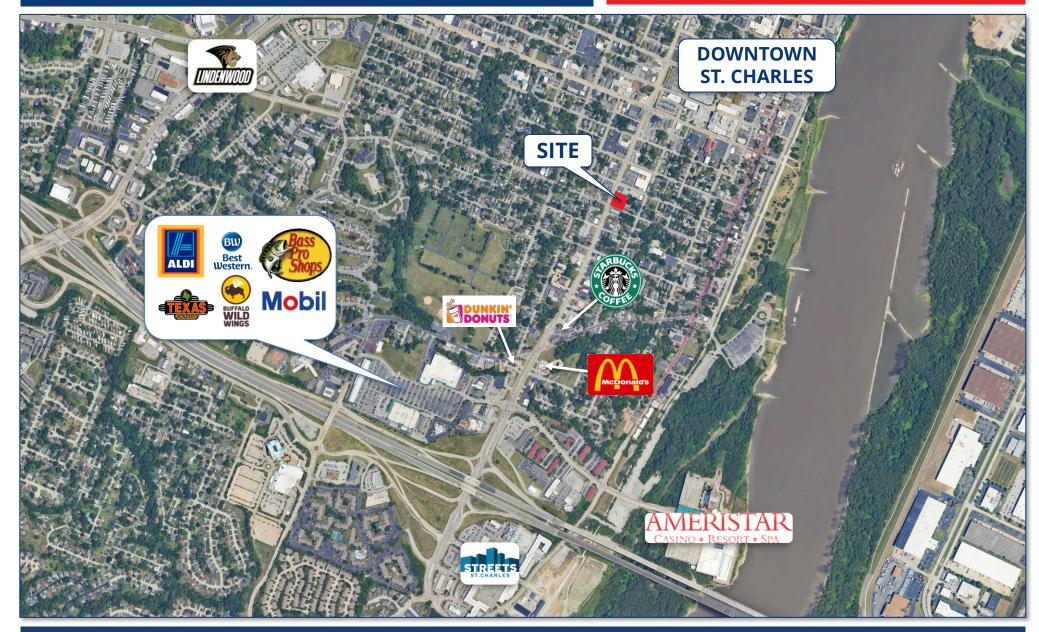

# 620 SOUTH FIFTH ST

## **NEW RETAIL AVAILABILITY**

SCOUT REALTY 13100 GROUP St. LOU 314.39

13100 Manchester Rd. Ste. 235 St. Louis, MO 63131 314.394.2022 | scoutrg.com Adam Glosier aglosier@scoutrg.com 314.598.2357

The information herein has been obtained from the owner/landlord of the subject property or other sources that Scout Realty Group deems reliable. The information is not warranted and is subject to change without notice. Owner/landlord and Scout Realty Group make no representations as to the environmental condition of the property and recommend tenant perform an independent investigation.