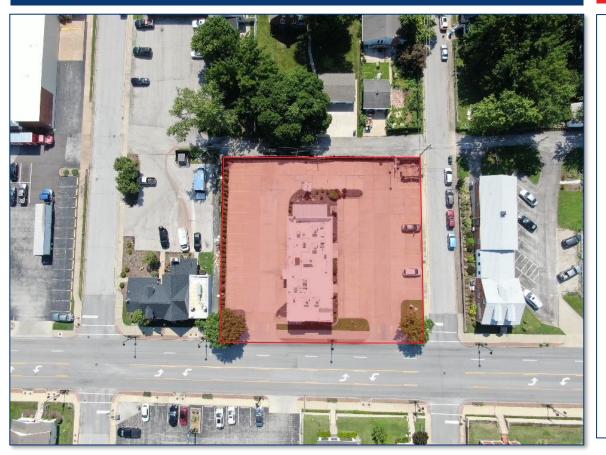

## 620 SOUTH FIFTH ST

# **NEW RETAIL AVAILABILITY**

# 620 SOUTH FIFTH ST. ST. CHARLES, MO 63301

- Former QSR with drive-thru
- 0.62 acres
- 2,952 SF (plus basement area)
- Prominent Visibility and Easy Access
- Centrally Located Between I-70 & Downtown St. Charles