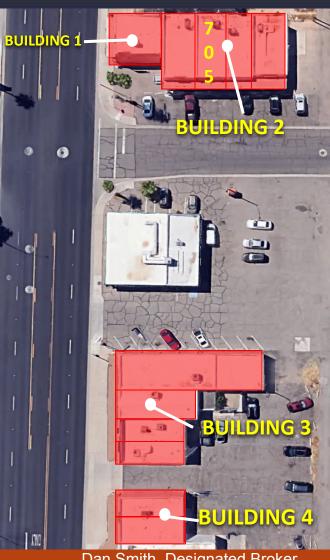

# **Property Information**

## 945 SF Retail Space Available

| SPACE                                                                                                                         | SIZE   | TERM       | Monthly<br>Rent                   |  | Lease Type |
|-------------------------------------------------------------------------------------------------------------------------------|--------|------------|-----------------------------------|--|------------|
| Suite #705                                                                                                                    | 945 SF | Negotiable | \$1,195.43 +<br>Tax               |  | NNN        |
| PROPERTY FEATURES                                                                                                             |        |            | SPECIFICATIONS                    |  |            |
| <ul> <li>New Paint Job</li> <li>New Roof</li> <li>Cost Effective Rent</li> <li>Parking Lot renovations coming soon</li> </ul> |        |            | 11,883 SF Center<br>built in 1958 |  |            |