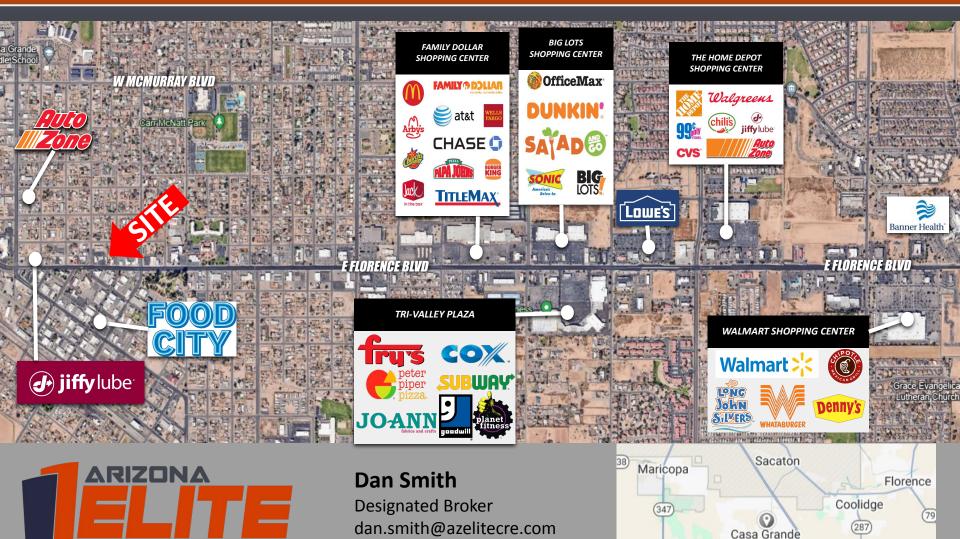

#### FLORENCE & WALNUT PLAZA - 705 N Walnut Ave Casa Grande, AZ 85122



## 11,883 SF Total Retail Space (945 SF Available)

(480) 907-7420

Stanfield

Arizola

87

(84)

### **High visibility location**



# Demographics

| Population                             | 2 Miles  | 5 Miles  | 10 Miles          |
|----------------------------------------|----------|----------|-------------------|
| 2023                                   | 25,590   | 57,140   | 83,842            |
| 2028 Population Projection             | 25,498   | 57,664   | 85,422            |
| Annual Growth (2023-2028)              | 1%       | 0.2%     | 0.4%              |
| Households                             | 2 Miles  | 5 Miles  | 10 Miles          |
| Average Household Income               | \$74,251 | \$76,834 | \$72 <i>,</i> 048 |
| Median Household Income                | \$51,773 |