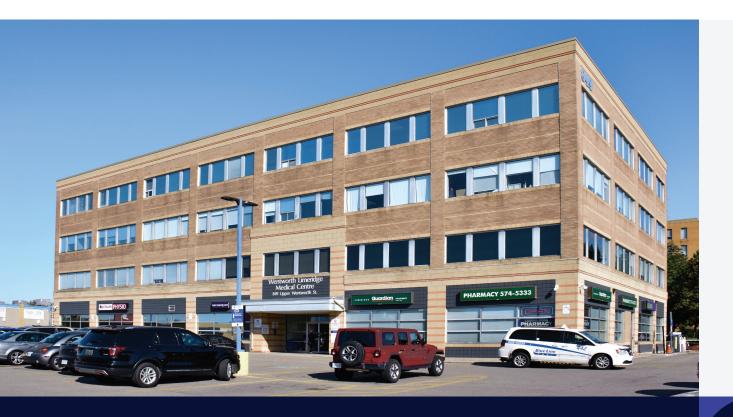

# Wentworth-Limeridge Medical Centre

849 Upper Wentworth Street, Hamilton, Ontario

# **Property Description**

Wentworth-Limeridge Medical Centre is a fourstorey, 40,712-square-foot medical office building situated in south-central Hamilton, conveniently located next to Limeridge Mall and in close proximity to Hamilton General Hospital. The building is tenanted by a diversified mix of healthcare service providers including family physicians, a laboratory, pharmacy, diagnostic imaging clinic, and a variety of medical specialists. The property provides ample on-site parking for tenants and visitors.