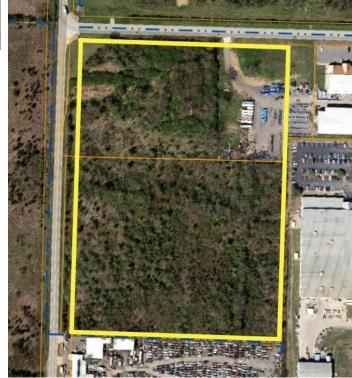

## **BUILD-TO-SUIT**

Hwy 45 and Commerce Rd Fort Smith, AR 72916

Approximately 12 acres of land along Highway 45 and Commerce Road are available for build-to-suit opportunities. With Industrial 1 zoning and close proximity to both HWY 71 South and Interstate 540, the property is an exceptional option for any industrial users in the River Valley Area. Highway 45 averages 6,100 vehicles per day and is set to expand.