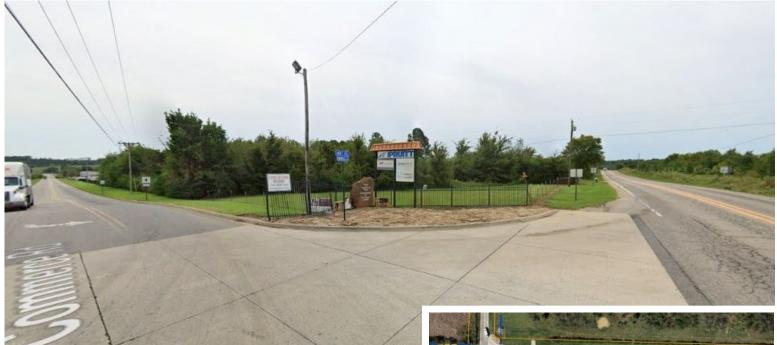

## **BUILD-TO-SUIT**

Hwy 45 and Commerce Rd Fort Smith, AR 72916

Approximately 12 acres of land along Highway 45 and Commerce Road are available for build-to-suit opportunities. With Industrial 1 zoning and close proximity to both HWY 71 South and Interstate 540, the property is an exceptional option for any industrial users in the River Valley Area. Highway 45 averages 6,100 vehicles per day and is set to expand.