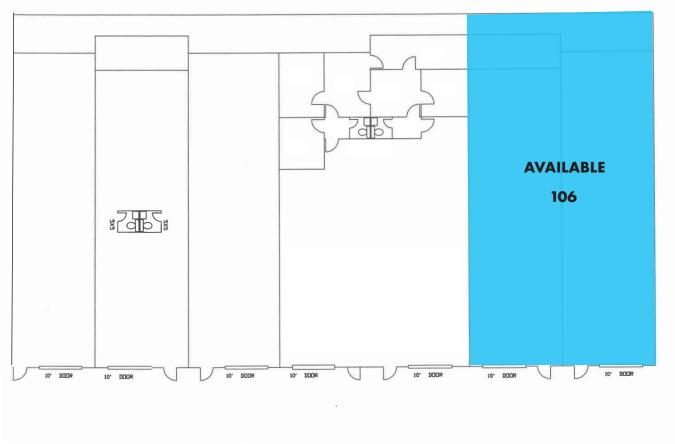

## **AVAILABLE SUITES**

| BLDG: | SUITE | SF    | RATE       | TYPE      | COMMENTS                                      |
|-------|-------|-------|------------|-----------|-----------------------------------------------|
| 14120 | 106   | 3,441 | \$1.30 PSF | Flex      | 10' roll-up, warehouse, office, 2 restrooms   |
| 14126 | 101   | 2,988 | \$1.40 PSF | Warehouse | 10' roll-up, 1 restroom, 3 offices, warehouse |
| 14126 | 109   | 1,632 | \$1.40 PSF | Warehouse | 10' roll-up, office, 1 restroom, warehouse    |
| 14130 | 110   | 1,200 | \$1.40 PSF | Warehouse | 10' roll-up, 1 restroom, mezzanine            |

## 14120 GANNET - BUILDING 4

All measurements are approximate. While deemed reliable, no information on these floor plans should be relied upon without independent verification. Unit has built-out office that is not shown above.