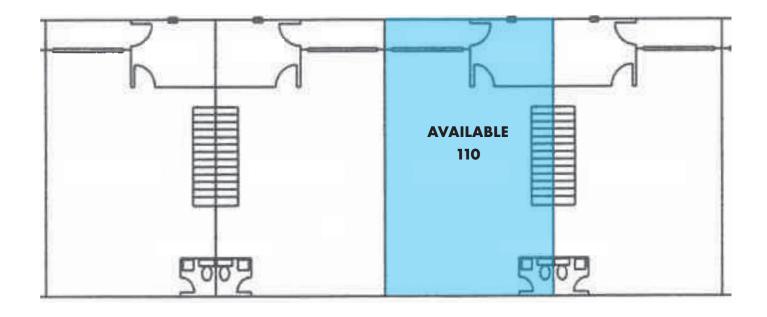

## **AVAILABLE SUITES**

| BLDG: | SUITE | SF    | RATE       | TYPE      | COMMENTS                                      |
|-------|-------|-------|------------|-----------|-----------------------------------------------|
| 14120 | 106   | 3,441 | \$1.30 PSF | Flex      | 10' roll-up, warehouse, office, 2 restrooms   |
| 14126 | 101   | 2,988 | \$1.40 PSF | Warehouse | 10' roll-up, 1 restroom, 3 offices, warehouse |
| 14126 | 109   | 1,632 | \$1.40 PSF | Warehouse | 10' roll-up, office, 1 restroom, warehouse    |
| 14130 | 110   | 1,200 | \$1.40 PSF | Warehouse | 10' roll-up, 1 restroom, mezzanine            |