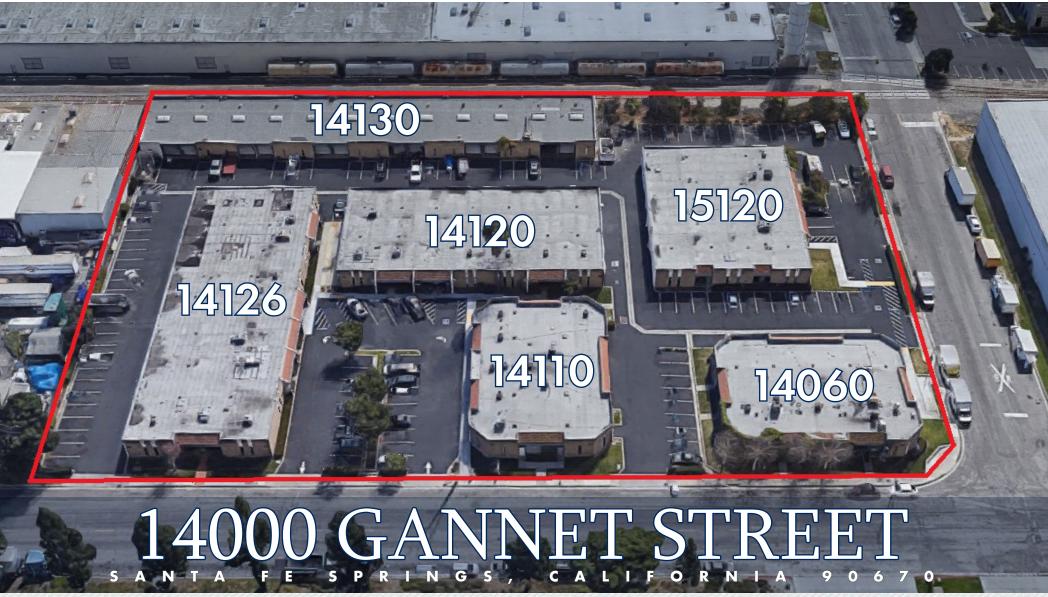

## **BUILDING DESCRIPTION**

Address: 14000 Gannet Street

Santa Fe Springs, CA 90670

Available Size: 1,200 - 3,441 SF

Asking Rate: \$1.30 - \$1.40 PSF

Lease Type: Gross

CAM: \$0.18 PSF

Zoning: SSM2

APN: 8069-011-024

## **PROPERTY HIGHLIGHTS**

- Ample free parking
- Close proximity to 5 Freeway
- Centralized location between LA & OC
- Professionally managed business park
- Strong industrial community
- Business friendly city

14000
GANNET STREET
SANTA FE SPRINGS. GA

For more information contact:

## **AVAILABLE SUITES**

| BLDG: | SUITE | SF    | RATE       | TYPE      | COMMENTS                                      |
|-------|-------|-------|------------|-----------|-----------------------------------------------|
| 14120 | 106   | 3,441 | \$1.30 PSF | Flex      | 10' roll-up, warehouse, office, 2 restrooms   |
| 14126 | 101   | 2,988 | \$1.40 PSF | Warehouse | 10' roll-up, 1 restroom, 3 offices, warehouse |
| 14126 | 109   | 1,632 | \$1.40 PSF | Warehouse | 10' roll-up, office, 1 restroom, warehouse    |
| 14130 | 110   | 1,200 | \$1.40 PSF | Warehouse | 10' roll-up, 1 restroom, mezzanine            |