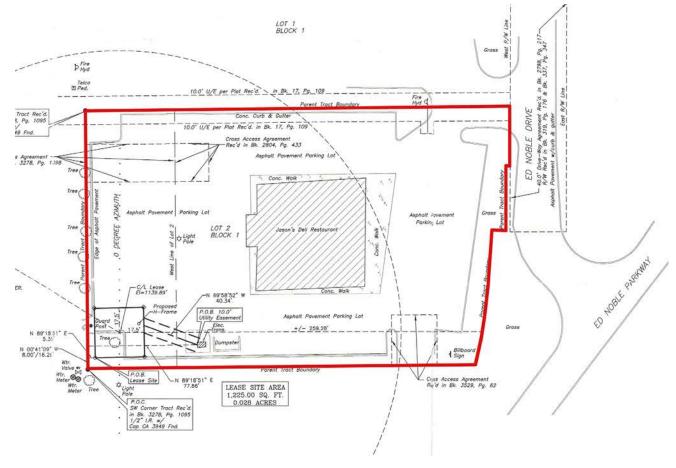

### **DETAILS**

o For Sale/Lease

o Property: ±1.23 AC, 53,578 SF, Building: 5,549 SF

o Depth: 301' o 2nd Gen Space