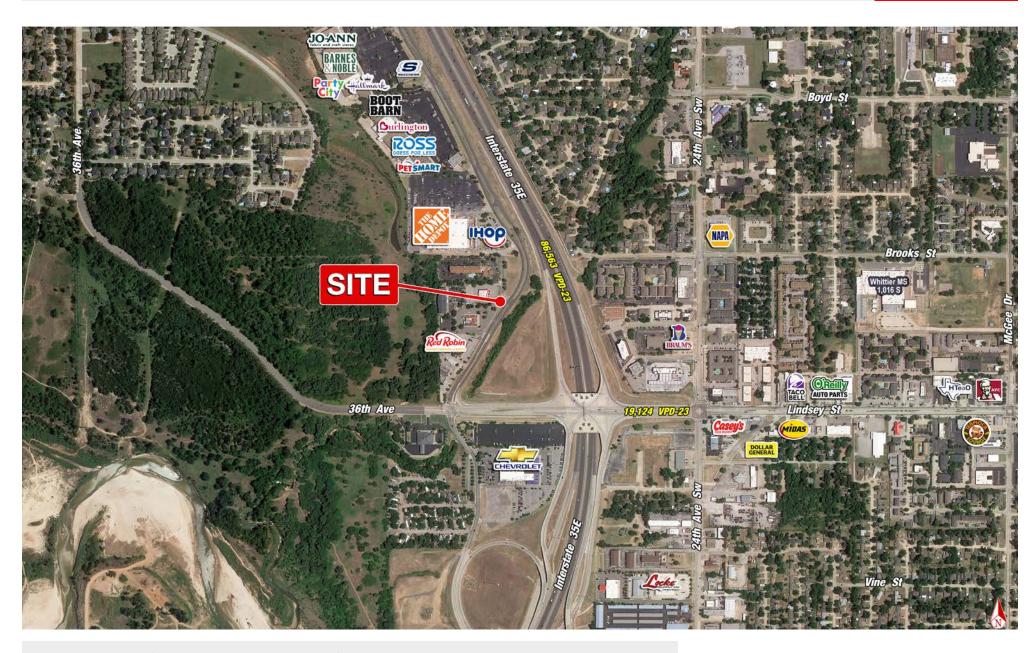

### PROJECT SCOPE

Retail space available for sale or lease in Norman, Oklahoma at 950 Ed Noble Pkwy. The property is positioned west of I-35, the major north-south thoroughfare running through Oklahoma. The site is situated near many big-box and national retailers within the trade area, including Target, Crest, Starbucks, Academy and many more. Lastly, the University of Oklahoma is just 5 minutes from the site, with over 31,000 students.

### TRAFFIC COUNTS

o Lindsey St: 19,124 VPD-23 o I-35 86,563 VPD-23