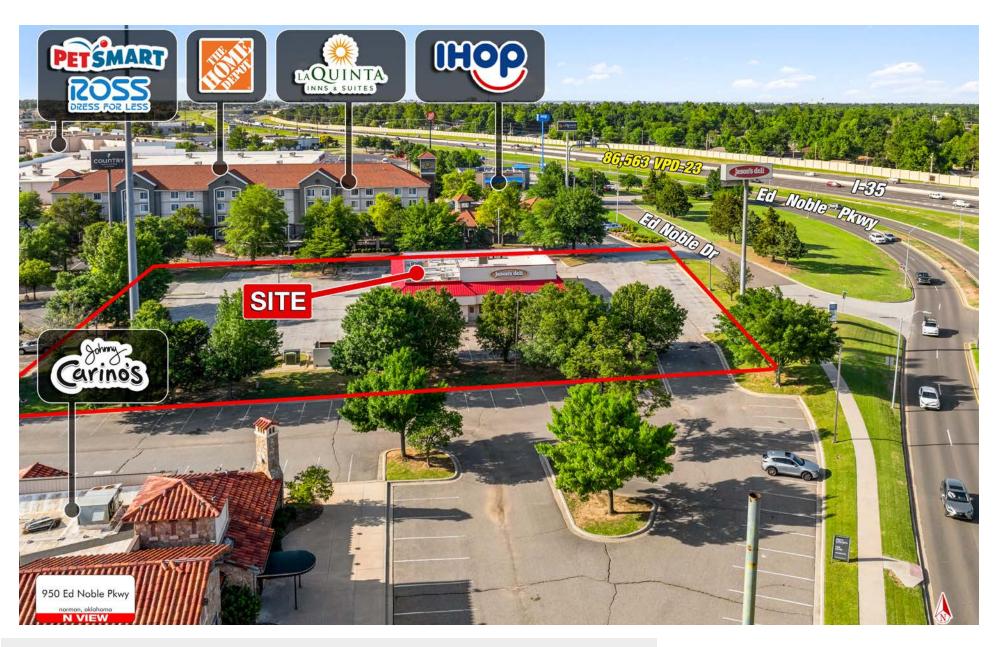

### PROJECT SCOPE

Retail space available for sale or lease in Norman, Oklahoma at 950 Ed Noble Pkwy. The property is positioned west of I-35, the major north-south thoroughfare running through Oklahoma. The site is situated near many big-box and national retailers within the trade area, including Target, Crest, Starbucks, Academy and many more. Lastly, the University of Oklahoma is just 5 minutes from the site, with over 31,000 students.

### TRAFFIC COUNTS

o Lindsey St: 19,124 VPD-23 o I-35 86,563 VPD-23

#### AREA RETAILERS

950 ED NOBLE PARKWAY NORMAN, OK 73072

 $Jacob\ Logsdon\ /$  Jacob@shopcompanies.com / 405-806-7606  $Kendra\ Roberts\ /$  Kendra@shopcompanies.com / 405-806-7604

950 ED NOBLE PARKWAY NORMAN, OK 73072