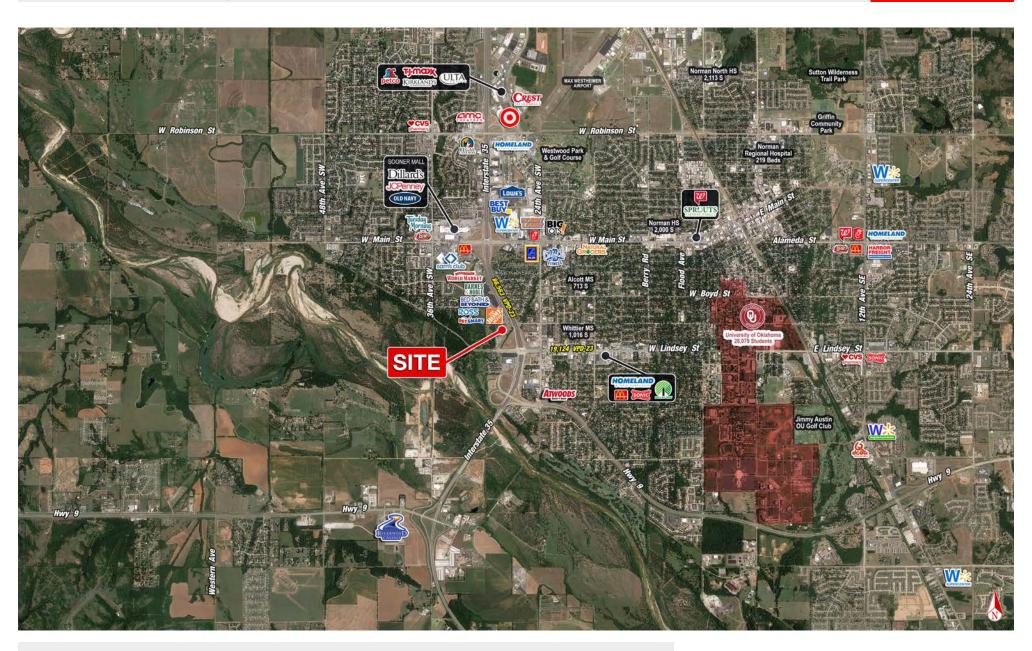

### PROJECT SCOPE

Retail space available for sale or lease in Norman, Oklahoma at 950 Ed Noble Pkwy. The property is positioned west of I-35, the major north-south thoroughfare running through Oklahoma. The site is situated near many big-box and national retailers within the trade area, including Target, Crest, Starbucks, Academy and many more. Lastly, the University of Oklahoma is just 5 minutes from the site, with over 31,000 students.