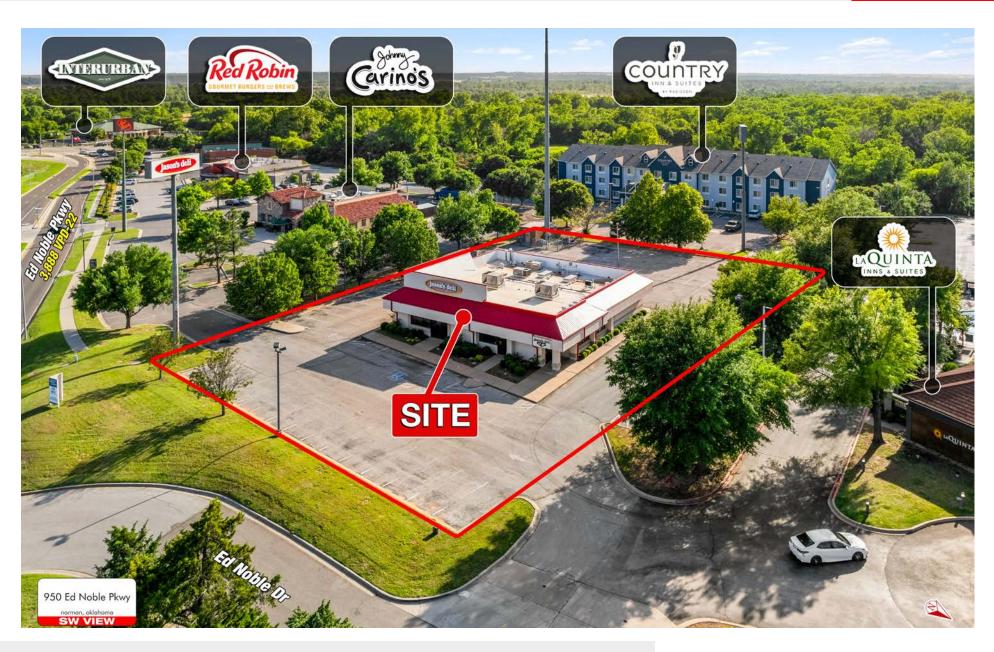

### PROJECT SCOPE

Retail space available for sale or lease in Norman, Oklahoma at 950 Ed Noble Pkwy. The property is positioned west of I-35, the major north-south thoroughfare running through Oklahoma. The site is situated near many big-box and national retailers within the trade area, including Target, Crest, Starbucks, Academy and many more. Lastly, the University of Oklahoma is just 5 minutes from the site, with over 31,000 students.

#### AREA RETAILERS

950 ED NOBLE PARKWAY NORMAN, OK 73072

 $Jacob\ Logsdon\ /$  Jacob@shopcompanies.com / 405-806-7606  $Kendra\ Roberts\ /$  Kendra@shopcompanies.com / 405-806-7604

950 ED NOBLE PARKWAY NORMAN, OK 73072