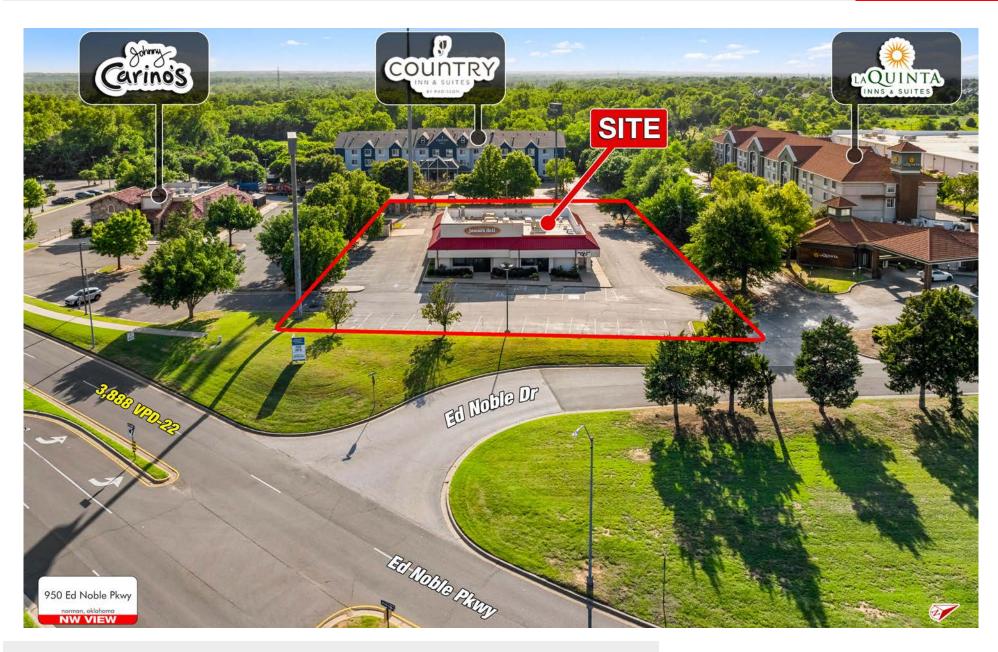

### PROJECT SCOPE

Retail space available for sale or lease in Norman, Oklahoma at 950 Ed Noble Pkwy. The property is positioned west of I-35, the major north-south thoroughfare running through Oklahoma. The site is situated near many big-box and national retailers within the trade area, including Target, Crest, Starbucks, Academy and many more. Lastly, the University of Oklahoma is just 5 minutes from the site, with over 31,000 students.

### **DETAILS**

o For Sale/Lease

o Property: ±1.23 AC, 53,578 SF, Building: 5,549 SF

o Depth: 301' o 2nd Gen Space

#### AREA RETAILERS

950 ED NOBLE PARKWAY NORMAN, OK 73072

 $Jacob\ Logsdon\ /$  Jacob@shopcompanies.com / 405-806-7606  $Kendra\ Roberts\ /$  Kendra@shopcompanies.com / 405-806-7604

950 ED NOBLE PARKWAY NORMAN, OK 73072