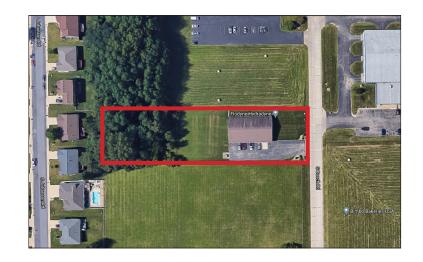

## PROPERTY **DETAILS**

| PROPERTY TYPE      | COMMERCIAL -<br>OFFICE/WAREHOUSE COMBO |  |
|--------------------|----------------------------------------|--|
| SPACE<br>AVAILABLE | UNIT A: 3,200 SF                       |  |
| LAND AREA          | 1.26 ACRES                             |  |
| YEAR BUILT         | 1993                                   |  |
| PARKING            | PAVED PARKING                          |  |
| LEASE RATE         | UNIT A: \$2000 P/MO                    |  |
| LEASE TYPE         | GROSS                                  |  |
|                    |                                        |  |