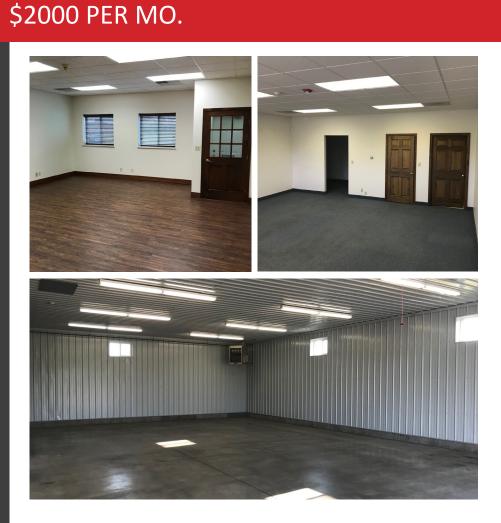

## PROPERTY FEATURES

- 5,400 sqft newer construction building divided into 2 units.
- Directly adjacent to the Peoria International Airport.
- Bone-dry and perfectly level building on a generous lot.
- Overhead loading door to warehouse section for each unit.
- Leases are GROSS, plus utilities.
  No hidden expenses.
- Each unit features finished move-in ready office space and immaculately clean warehouse space.
- Main FedEx office is across the street – extremely convenient shipping!

## PROPERTY **DETAILS**

| PROPERTY TYPE      | COMMERCIAL -<br>OFFICE/WAREHOUSE COMBO |  |
|--------------------|----------------------------------------|--|
| SPACE<br>AVAILABLE | UNIT A: 3,200 SF                       |  |
| LAND AREA          | 1.26 ACRES                             |  |
| YEAR BUILT         | 1993                                   |  |
| PARKING            | PAVED PARKING                          |  |
| LEASE RATE         | UNIT A: \$2000 P/MO                    |  |
| LEASE TYPE         | GROSS                                  |  |
|                    |                                        |  |