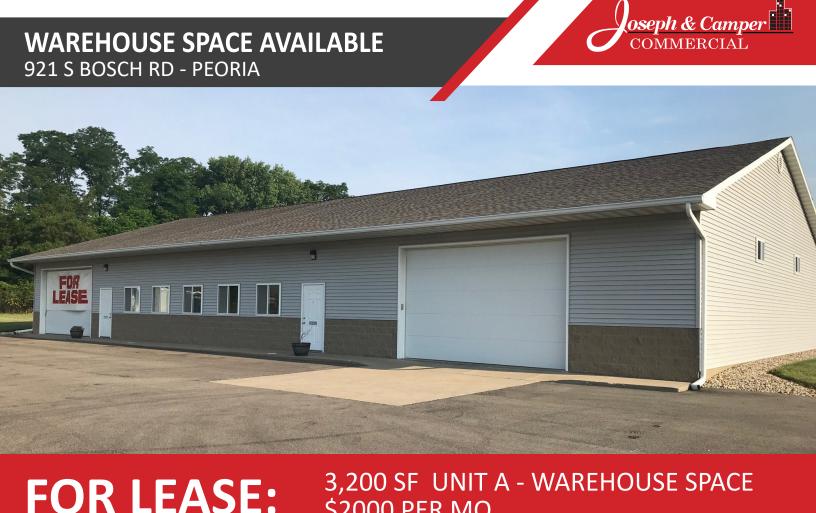

## WAREHOUSE SPACE AVAILABLE

921 S BOSCH RD - PEORIA

## PROPERTY FEATURES

- 5,400 sqft newer construction building divided into 2 units.
- Directly adjacent to the Peoria International Airport.
- Bone-dry and perfectly level building on a generous lot.
- Overhead loading door to warehouse section for each unit.
- Leases are GROSS, plus utilities.
  No hidden expenses.
- Each unit features finished move-in ready office space and immaculately clean warehouse space.
- Main FedEx office is across the street – extremely convenient shipping!

## PROPERTY **DETAILS**

| PROPERTY TYPE      | COMMERCIAL -<br>OFFICE/WAREHOUSE COMBO |  |
|--------------------|----------------------------------------|--|
| SPACE<br>AVAILABLE | UNIT A: 3,200 SF                       |  |
| LAND AREA          | 1.26 ACRES                             |  |
| YEAR BUILT         | 1993                                   |  |
| PARKING            | PAVED PARKING                          |  |
| LEASE RATE         | UNIT A: \$2000 P/MO                    |  |
| LEASE TYPE         | GROSS                                  |  |
|                    |                                        |  |