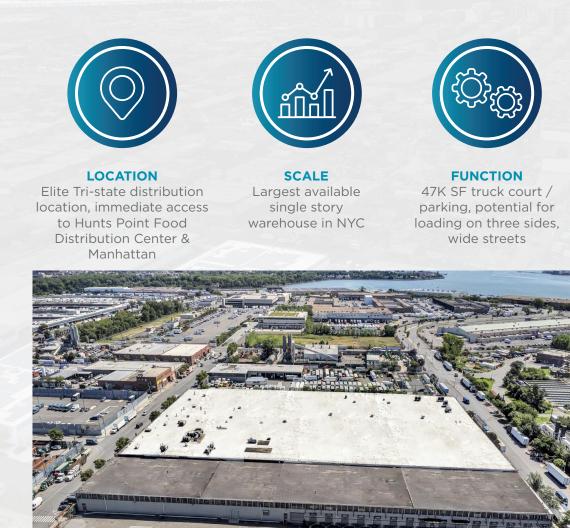

## 1340 IELE HUNTS POINT, BRONX







## **KEY ADVANTAGES**

Location, Size and Function

- RELATION ADD



## **BUILDING FEATURES**

| Total Building         | 290,000 SF                                                                                                                                                                        |
|------------------------|-----------------------------------------------------------------------------------------------------------------------------------------------------------------------------------|
| Building<br>Dimensions | 334' x 598'                                                                                                                                                                       |
| Warehouse              | 260,000 SF