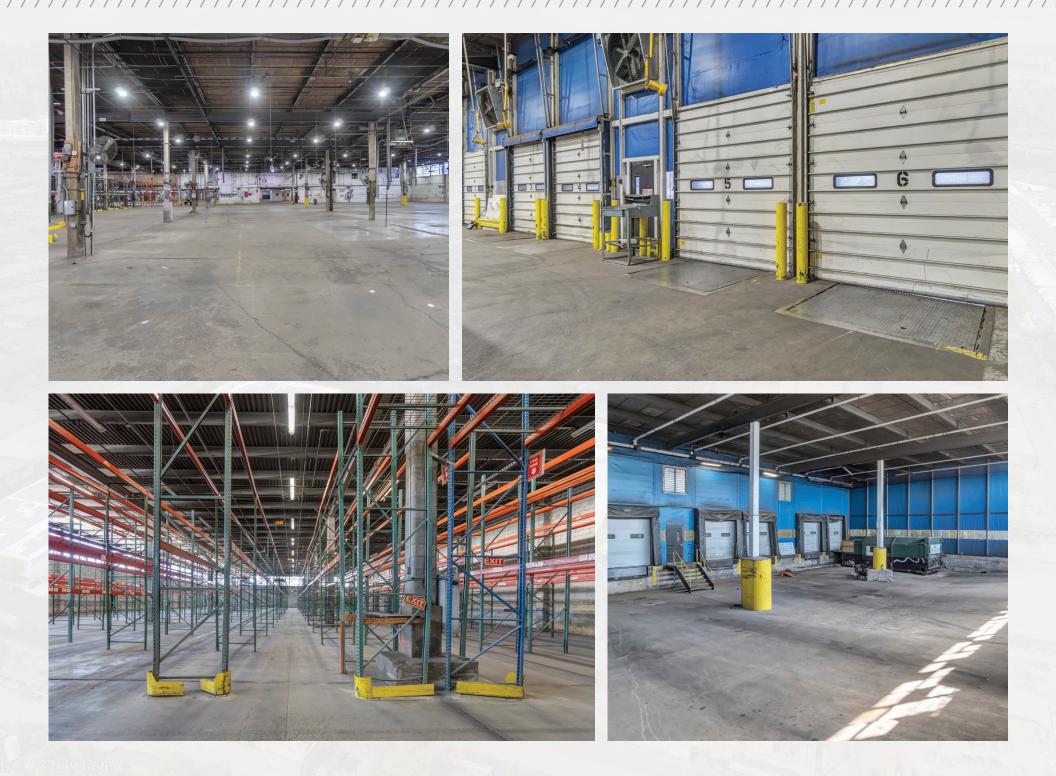

## **BUILDING FEATURES**

| Total Building         | 290,000 SF                                                                                                                                                                        |
|------------------------|-----------------------------------------------------------------------------------------------------------------------------------------------------------------------------------|
| Building<br>Dimensions | 334' x 598'                                                                                                                                                                       |
| Warehouse              | 260,000 SF                                                                                                                                                                        |
| Mezzanine              | <ul> <li>30,000 SF total</li> <li>15,000 SF built office</li> <li>15,000 SF flex / break area / lockers</li> <li>Entire mezz air-conditioned</li> </ul>                           |
| Paved Land             | 47,000 SF secured, street-to-street access                                                                                                                                        |
| Clear Heights          | 19'6" - 21'10"                                                                                                                                                                    |
| Columns                | 30' x 40'                                                                                                                                                                         |
| Sprinklers             | Fully sprinklered (Wet)                                                                                                                                                           |
| Access                 | 1 mile to I-278 entrance<br>1 mile to new Sheridan Boulevard Ramp                                                                                                                 |
| Public Transit         | 1 block from Bx46 @ Viele/Faile Stop                                                                                                                                              |
| Loading                | <ul> <li>6 interior recessed docks</li> <li>2 drive in doors</li> <li>16 exterior loading positions (decomissioned)</li> <li>7 large grade level doors (decomissioned)</li> </ul> |
| Cranes                 | 5 total                                                                                                                                                                           |
| Zoning                 | M3-1                                                                                                                                                                              |
| Power                  | 10,000 amps, 3-phase, 208v                                                                                                                                                        |
| Curb Cuts              | 12 total                                                                                                                                                                          |