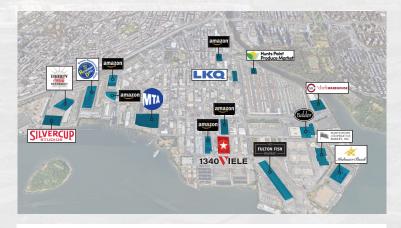

## **LOCATION HIGHLIGHTS**

#### **Drive Distances**

✿ 1340 Viele Ave Bronx NY

| Hunts Point Food Distribution Center | .25 miles |
|--------------------------------------|-----------|
| RFK Bridge                           | 3 miles   |
| Whitestone Bridge                    | 4.5 miles |
| Throgs Neck Bridge                   | 5 miles   |
| GW Bridge                            | 6 miles   |
| Queensboro Bridge                    | 7 miles   |
| LGA                                  | 8 miles   |
| Lincoln Tunnel                       | 10 miles  |
| Midtown Tunnel                       | 11 miles  |
| JFK                                  | 16 miles  |
| Fairfield County                     | 21 miles  |
| Tappan Zee Bridge                    | 22 miles  |