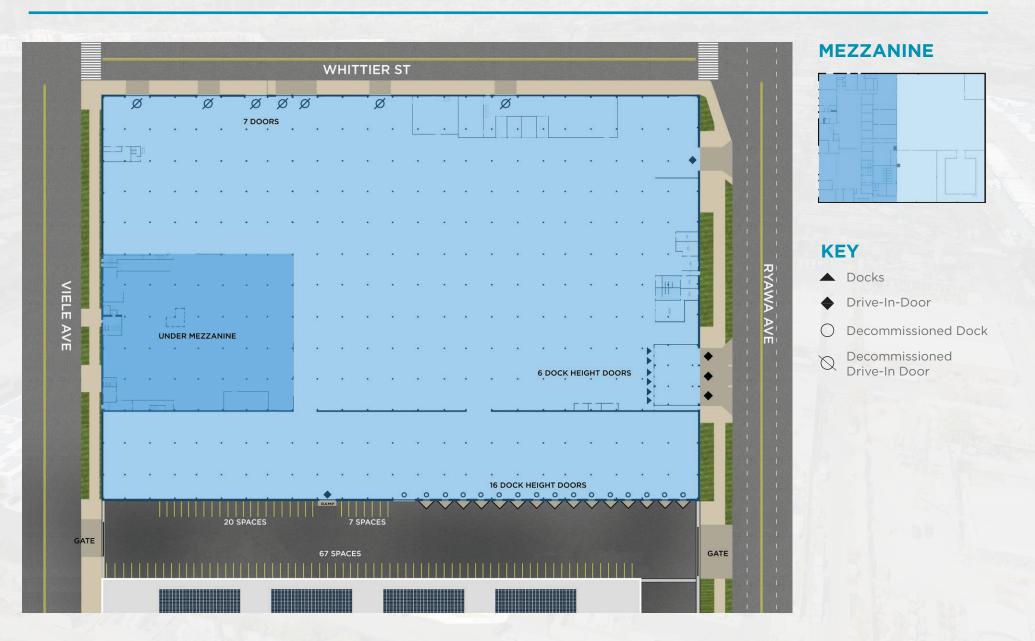

## **SITE PLAN**

1340 IELE | 4

## **BUILDING FEATURES**

| Total Building         | 290,000 SF                                                                                                                                                                        |
|------------------------|-----------------------------------------------------------------------------------------------------------------------------------------------------------------------------------|
| Building<br>Dimensions | 334' x 598'                                                                                                                                                                       |
| Warehouse              | 260,000 SF                                                                                                                                                                        |
| Mezzanine              | <ul> <li>30,000 SF total</li> <li>15,000 SF built office</li> <li>15,000 SF flex / break area / lockers</li> <li>Entire mezz air-conditioned</li> </ul>                           |
| Paved Land             | 47,000 SF secured, street-to-street access                                                                                                                                        |
| Clear Heights          | 19'6" - 21'10"                                                                                                                                                                    |
| Columns                | 30' x 40'                                                                                                                                                                         |
| Sprinklers             | Fully sprinklered (Wet)                                                                                                                                                           |
| Access                 | 1 mile to I-278 entrance<br>1 mile to new Sheridan Boulevard Ramp                                                                                                                 |
| Public Transit         | 1 block from Bx46 @ Viele/Faile Stop                                                                                                                                              |
| Loading                | <ul> <li>6 interior recessed docks</li> <li>2 drive in doors</li> <li>16 exterior loading positions (decomissioned)</li> <li>7 large grade level doors (decomissioned)</li> </ul> |
| Cranes                 | 5 total                                                                                                                                                                           |
| Zoning                 | M3-1                                                                                                                                                                              |
| Power                  | 10,000 amps, 3-phase, 208v                                                                                                                                                        |
| Curb Cuts              | 12 total                                                                                                                                                                          |