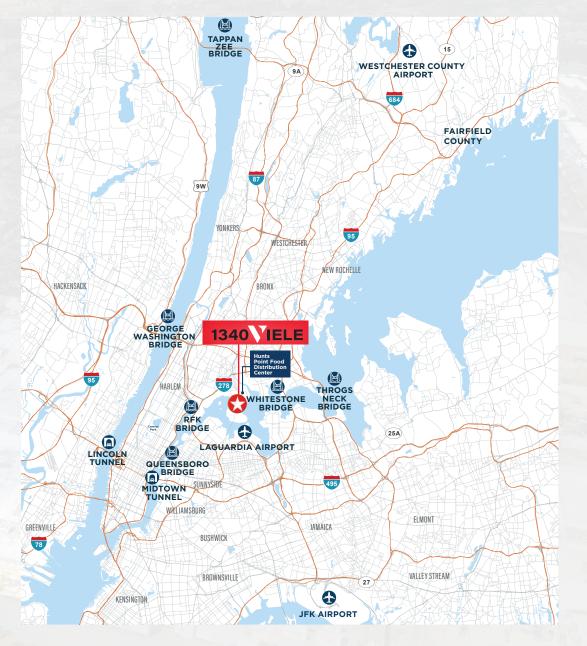

## **LOCATION HIGHLIGHTS**

#### **Drive Distances**

✿ 1340 Viele Ave Bronx NY

| Hunts Point Food Distribution Center | .25 miles |
|--------------------------------------|-----------|
| RFK Bridge                           | 3 miles   |
| Whitestone Bridge                    | 4.5 miles |
| Throgs Neck Bridge                   | 5 miles   |
| GW Bridge                            | 6 miles   |
| Queensboro Bridge                    | 7 miles   |
| LGA                                  | 8 miles   |
| Lincoln Tunnel                       | 10 miles  |
| Midtown Tunnel                       | 11 miles  |
| JFK                                  | 16 miles  |
| Fairfield County                     | 21 miles  |
| Tappan Zee Bridge                    | 22 miles  |