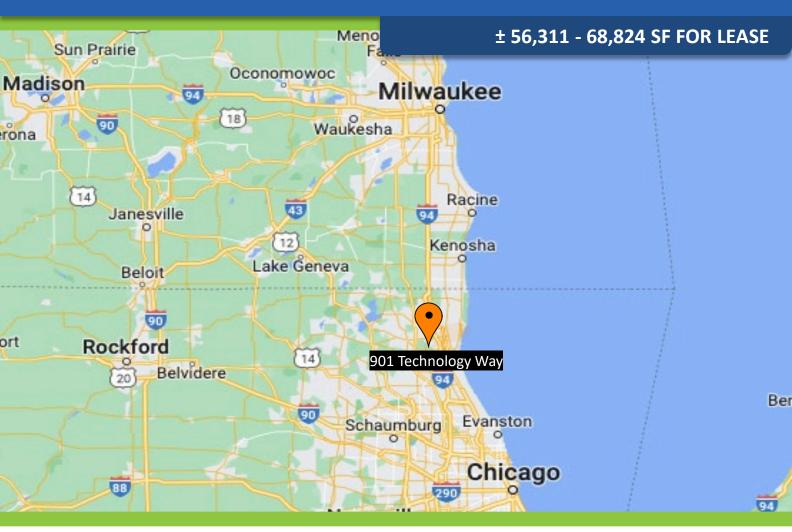

g building

BAY SIZES: 40' x 40'

YEAR BUILT: 1997

CEILING HEIGHT: 24'

ZONING: I-1

SPRINKLER: ESFR

LOADING: 7 exterior truck docks (DID can be added)

POWER: 12,000 Amps (3 services of 4,000A @ 480V, 3-

phase)

**SUBLEASE RATE: \$6.95 PSF, NNN** 

RE TAXES: \$1.37 PSF

CAM: \$2.19 PSF (includes HVAC preventative

maintenance)

Sublease through 12/31/2027 (longer term

available)

#### **Contact:**

Dan Benassi, SIOR and Managing Broker

312-305-2902

dbenassi@entrecommercial.com

Dan Jones, SIOR

847-508-2243

djones@entrecommercial.com

Marc Bartolini

708-256-9615

mbartolini@entrecommercial.com

www.entrecommercial.com



901 Technology Way, Libertyville, IL

## ± 56,311 - 68,824 SF FOR LEASE

## **FLOOR PLAN**



www.entrecommercial.com



## 901 Technology Way, Libertyville, IL







www.entrecommercial.com



HIGHLIGHTS SITE PLAN SPECS LOCATION

## 901 Technology Way, Libertyville, IL





#### **Contact:**

Dan Benassi, SIOR and Managing Broker 312-305-2902 dbenassi@entrecommercial.com

Dan Jones, SIOR 847-508-2243 djones@entrecommercial.com

Marc Bartolini 708-256-9615 mbartolini@entrecommercial.com

www.entrecommercial.com