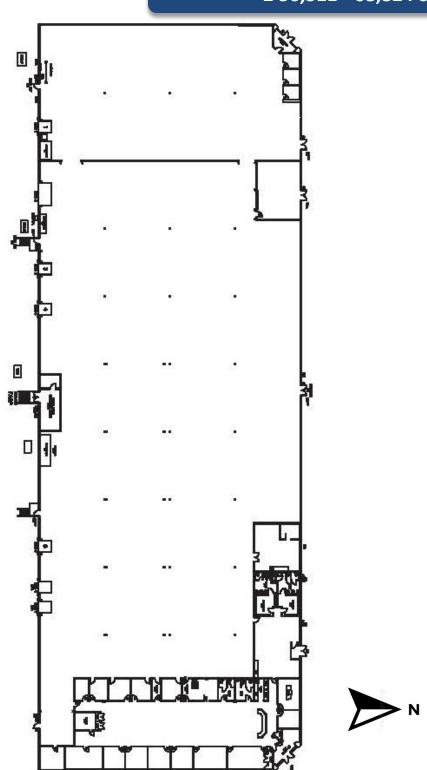

area)

LAND AREA: 3.92 acres

PARKING: 126 cars + trailer parking along building

BAY SIZES: 40' x 40'

YEAR BUILT: 1997

CEILING HEIGHT: 24'

ZONING: I-1

SPRINKLER: ESFR

LOADING: 7 exterior truck docks (DID can be added)

POWER: 12,000 Amps (3 services of 4,000A @ 480V, 3-

phase)

**SUBLEASE RATE: \$6.95 PSF, NNN** 

RE TAXES: \$1.37 PSF

CAM: \$2.19 PSF (includes HVAC preventative

maintenance)

Sublease through 12/31/2027 (longer term

available)

#### **Contact:**

Dan Benassi, SIOR and Managing Broker

312-305-2902

dbenassi@entrecommercial.com

Dan Jones, SIOR

847-508-2243

djones@entrecommercial.com

Marc Bartolini

708-256-9615

mbartolini@entrecommercial.com

www.entrecommercial.com



901 Technology Way, Libertyville, IL

## ± 56,311 - 68,824 SF FOR LEASE

## **FLOOR PLAN**



www.entrecommercial.com



## 901 Technology Way, Libertyville, IL







www.entrecommercial.com



HIGHLIGHTS SITE PLAN SPECS LOCATION

## 901 Technology Way, Libertyville, IL





#### **Contact:**

Dan Benassi, SIOR and Managing Broker 312-305-2902 dbenassi@entrecommercial.com

Dan Jones, SIOR 847-508-2243 djones@entrecommercial.com

Marc Bartolini 708-256-9615 mbartolini@entrecommercial.com

www.entrecommercial.com