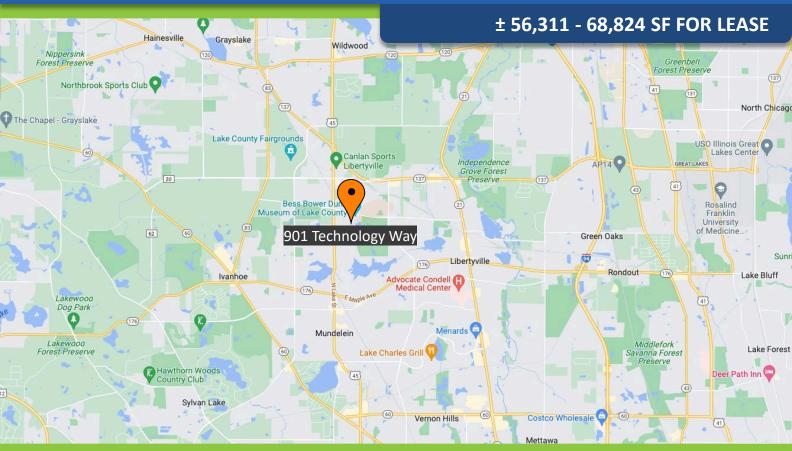

901 Technology Way, Libertyville, IL

± 56,311 - 68,824 SF FOR LEASE

## 901 Technology Way, Libertyville, IL

www.entrecommercial.com

HIGHLIGHTS SITE PLAN SPECS LOCATION

## 901 Technology Way, Libertyville, IL