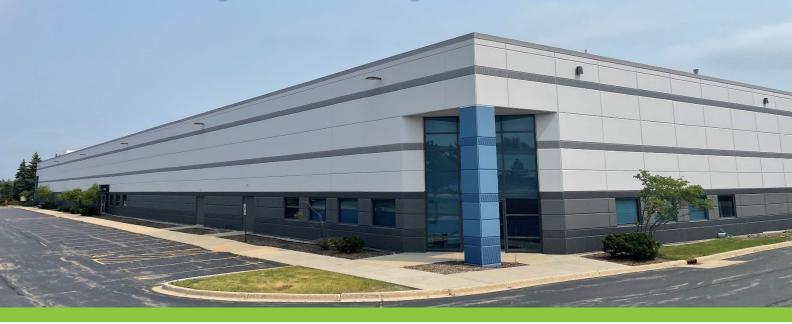

901 Technology Way, Libertyville, IL

± 56,311 - 68,824 SF FOR LEASE

# **Heavy Power & Fully Air-Conditioned**



## **SPECIFICATIONS**

AVAILABLE: 68,824 SF (divisible to ~56,311 SF)

OFFICE: ~10,000 SF (includes locker rooms, tech area)

LAND AREA: 3.92 acres

PARKING: 126 cars + trailer parking along building

BAY SIZES: 40' x 40'

YEAR BUILT: 1997

CEILING HEIGHT: 24'

ZONING: I-1

SPRINKLER: ESFR

LOADING: 7 exterior truck docks (DID can be added)

POWER: 12,000 Amps (3 services of 4,000A @ 480V, 3-

phase)

**SUBLEASE RATE: \$6.95 PSF, NNN** 

RE TAXES: \$1.37 PSF

CAM: \$2.19 PSF (includes HVAC preventative

maintenance)

Sublease through 12/31/2027 (longer term

available)

#### **Contact:**

Dan Benassi, SIOR and Managing Broker

312-305-2902

dbenassi@entrecommercial.com

Dan Jones, SIOR

847-508-2243

djones@entrecommercial.com

Marc Bartolini

708-256-9615

mbartolini@entrecommercial.com