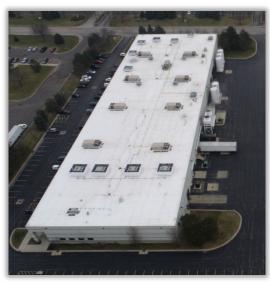

901 Technology Way, Libertyville, IL

± 56,311 - 68,824 SF FOR LEASE

## **SPECIFICATIONS**

AVAILABLE: 68,824 SF (divisible to ~56,311 SF)

OFFICE: ~10,000 SF (includes locker rooms, tech area)

LAND AREA: 3.92 acres

PARKING: 126 cars + trailer parking along building

BAY SIZES: 40' x 40'

YEAR BUILT: 1997

CEILING HEIGHT: 24'

ZONING: I-1

SPRINKLER: ESFR

LOADING: 7 exterior truck docks (DID can be added)

POWER: 12,000 Amps (3 services of 4,000A @ 480V, 3-

phase)

**SUBLEASE RATE: \$6.95 PSF, NNN** 